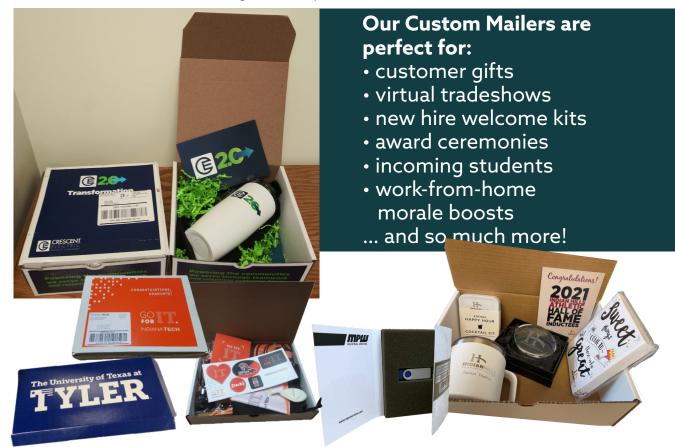

See the images below showing our experience. These packages were distributed via the United States Postal Service. As people are working remotely, businesses have a greater need to stay in touch with their customers and team members. A kit in a custom box is a great way to introduce your company to someone new or re-enforce an existing relationship.

Kits are an extra special touch suitable to many occasions. Fill our custom sized and decorated boxes with the perfect product(s), a special note, and a splash of colorful paper fill to complete the look.