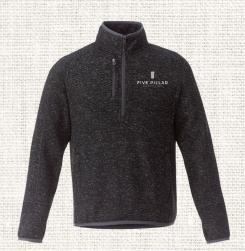

TAHOE TEA & COFFEE CERAMIC MUG WITH WOOD LID 160Z | 00587

**VANITY 7-PIECE PERSONAL CARE** KIT | 00590

**OVERSIZED WEARABLE WFH COZY FLEECE** SHERPA BLANKET | 00588

**BAMBOO CUTTING BOARD WITH** KNIFE | 00591

**OASIS 3 PIECE MASSAGE AND** RECOVERY KIT | 00589

MEN'S VORLAGE HALF ZIP KNIT JACKET | 00592