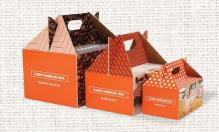

### CUSTOM PRINT PACKAGES TIED UP WITH STRINGS

Every gift is better when it's wrapped up in packaging that pops! Leave the boring gift bags at home and instead consider something from this collection, like the gable box, end open mailer, or topopen gift mailer to spice up your gift and make it more appealing before the recipient even opens it!

### **GABLE BOX**

**CUSTOM SHIPPING BOX** 

12 in. x 12 in. x 5.5 in. | 00603

13 in. x 13 in. x 10 in. | 00604