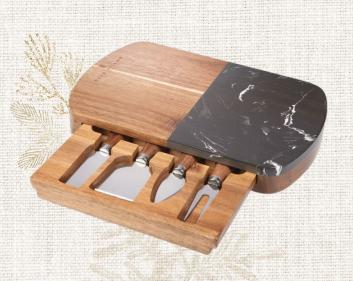

# TAILOR-MADE

The featured products in this campaign are tailor-made for the holiday season. The elegant Black Marble Cheese Board Set with Knives is the perfect set to host the holiday party of the year! And the custom display mailer box that comes with it includes a pop of vibrant color and a place for the perfect image to convey the right message for your needs.

BLACK MARBLE CHEESE BOARD SET WITH KNIVES | 00573

12 IN. X 10 IN. X 4 IN. CUSTOM DISPLAY MAILER BOX | 00574