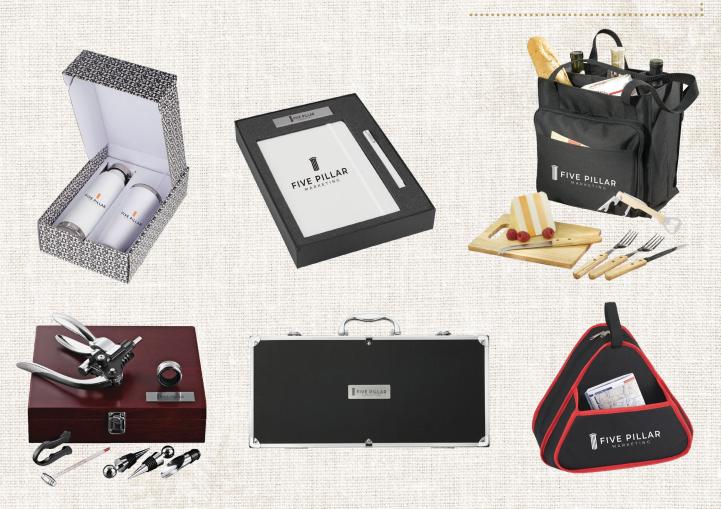

# IT'S BEGINNING TO JOOK A JOT JIKE KIT-MAS

Why settle for just one gift when you can get a whole kit or set? These make wonderful gifts and include elements that pair great together. Items in this curation include an emergency auto kit, grill master set, and executive wine collectors set among other ideas that are sure to please.

THOR COPPER VACUUM GIFT SET | 00581

AMBASSADOR POWER GIFT SET | 00582

MODESTO PICNIC CARRIER SET | 00583

**EXECUTIVE WINE COLLECTORS SET** | 00584

GRILL MASTER SET | 00585

EMERGENCY AUTO KIT | 00586