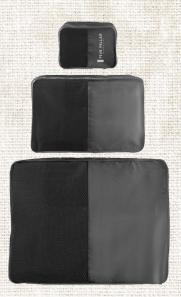

### OVER THE RIVER AND THROUGH THE WOODS

AAA estimated 112.7 million people would journey 50 miles or more away from home from December 23 to January 2 of last year. (1) This curation offers just the thing for holiday travelers. Insulated jackets, duffel bags, and packing cube sets are just a few of the items in this collection that will give travelers everything they need for a comfortable and smooth trip this holiday season.

**MOPHIE® POWERSTATION GO** RUGGED COMPACT | 00593

SILVERTON PACKABLE INSULATED JACKET | 00596

TELLURIDE PACKABLE INSULATED **VEST** | 00594

FIELD & CO.® CAMPSTER 22 IN. DUFFEL BAG | 00597

PACKING CUBES 3 PIECE SET | 00595

**ELLEVEN™ VERSA TRAVEL** POUCH | 00598