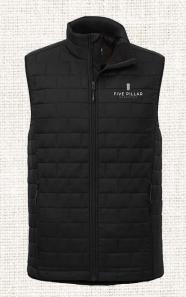

### OVER THE RIVER AND THROUGH THE WOODS

AAA estimated 112.7 million people would journey 50 miles or more away from home from December 23 to January 2 of last year. (1) This curation offers just the thing for holiday travelers. Insulated jackets, duffel bags, and packing cube sets are just a few of the items in this collection that will give travelers everything they need for a comfortable and smooth trip this holiday season.

**MOPHIE® POWERSTATION GO** RUGGED COMPACT | 00593

SILVERTON PACKABLE INSULATED JACKET | 00596

TELLURIDE PACKABLE INSULATED **VEST** | 00594

FIELD & CO.® CAMPSTER 22 IN. DUFFEL BAG | 00597

PACKING CUBES 3 PIECE SET | 00595