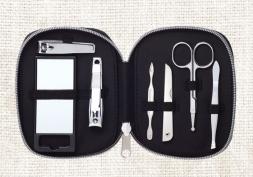

## THE MOST WONDERFUL TIME OF THE YEAR

Employees look forward to the office holiday party all year, why not give them something they can take home from the party and use year-round? A ceramic mug, a half zip knit jacket, and a personal care kit are some practical items that show you care, but also provide practical uses for the recipient.

TAHOE TEA & COFFEE CERAMIC MUG WITH WOOD LID 160Z | 00587

**VANITY 7-PIECE PERSONAL CARE** KIT | 00590

**OVERSIZED WEARABLE WFH COZY FLEECE** SHERPA BLANKET | 00588

**BAMBOO CUTTING BOARD WITH** KNIFE | 00591