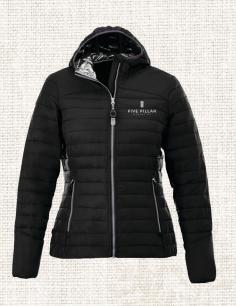

### OVER THE RIVER AND THROUGH THE WOODS

AAA estimated 112.7 million people would journey 50 miles or more away from home from December 23 to January 2 of last year. (1) This curation offers just the thing for holiday travelers. Insulated jackets, duffel bags, and packing cube sets are just a few of the items in this collection that will give travelers everything they need for a comfortable and smooth trip this holiday season.

**MOPHIE® POWERSTATION GO** RUGGED COMPACT | 00593

SILVERTON PACKABLE INSULATED JACKET | 00596

TELLURIDE PACKABLE INSULATED **VEST** | 00594

FIELD & CO.® CAMPSTER 22 IN. DUFFEL BAG | 00597

PACKING CUBES 3 PIECE SET | 00595