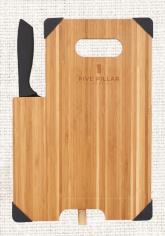

TAHOE TEA & COFFEE CERAMIC MUG WITH WOOD LID 160Z | 00587

**VANITY 7-PIECE PERSONAL CARE** KIT | 00590

**OVERSIZED WEARABLE WFH COZY FLEECE** SHERPA BLANKET | 00588

**BAMBOO CUTTING BOARD WITH** KNIFE | 00591