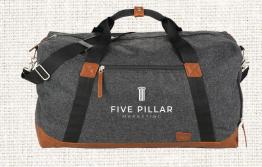

### OVER THE RIVER AND THROUGH THE WOODS

AAA estimated 112.7 million people would journey 50 miles or more away from home from December 23 to January 2 of last year. (1) This curation offers just the thing for holiday travelers. Insulated jackets, duffel bags, and packing cube sets are just a few of the items in this collection that will give travelers everything they need for a comfortable and smooth trip this holiday season.

**MOPHIE® POWERSTATION GO** RUGGED COMPACT | 00593

SILVERTON PACKABLE INSULATED JACKET | 00596

TELLURIDE PACKABLE INSULATED **VEST** | 00594

FIELD & CO.® CAMPSTER 22 IN. DUFFEL BAG | 00597

PACKING CUBES 3 PIECE SET | 00595