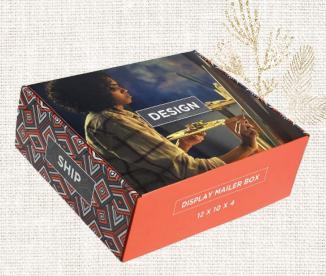

# TAILOR-MADE

The featured products in this campaign are tailor-made for the holiday season. The elegant Black Marble Cheese Board Set with Knives is the perfect set to host the holiday party of the year! And the custom display mailer box that comes with it includes a pop of vibrant color and a place for the perfect image to convey the right message for your needs.

BLACK MARBLE CHEESE BOARD SET WITH KNIVES | 00573

12 IN. X 10 IN. X 4 IN. CUSTOM DISPLAY MAILER BOX | 00574