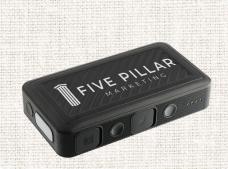

**MOPHIE® POWERSTATION GO** RUGGED COMPACT | 00593

SILVERTON PACKABLE INSULATED JACKET | 00596

TELLURIDE PACKABLE INSULATED **VEST** | 00594

FIELD & CO.® CAMPSTER 22 IN. DUFFEL BAG | 00597

PACKING CUBES 3 PIECE SET | 00595