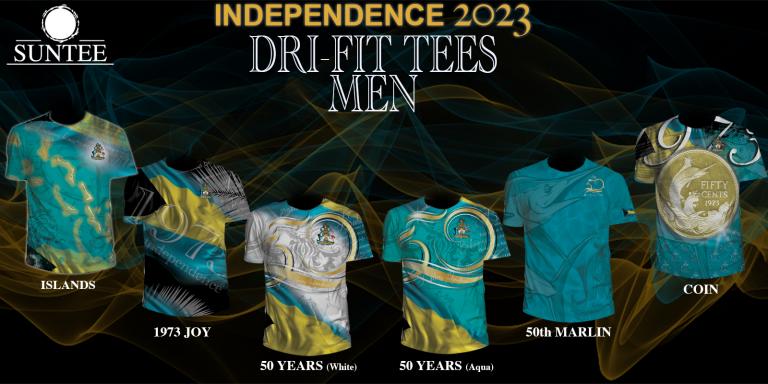

## **ADULT DRI-FIT T-SHIRTS**

XS – XL: \$29.99 retail

2XL: \$31.99 retail 3XL: \$33.99 retail

XS – XL: \$27.99 wholesale

2XL: \$29.99 wholesale 3XL: \$31.99 wholesale