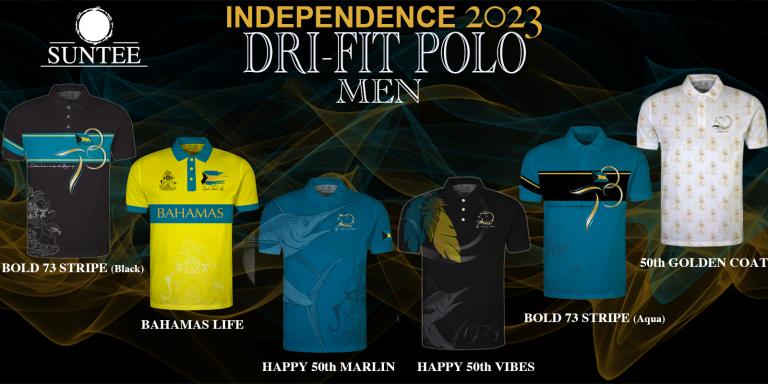

### **DRI-FIT POLO SHIRTS**

XS – XL: \$32.99 retail

2XL: \$34.99 retail

3XL: \$36.99 retail 4XL: \$38.99 retail

XS – XL: \$30.99 wholesale

2XL: \$32.99 wholesale 3XL: \$34.99 wholesale 4XL: \$36.99 wholesale