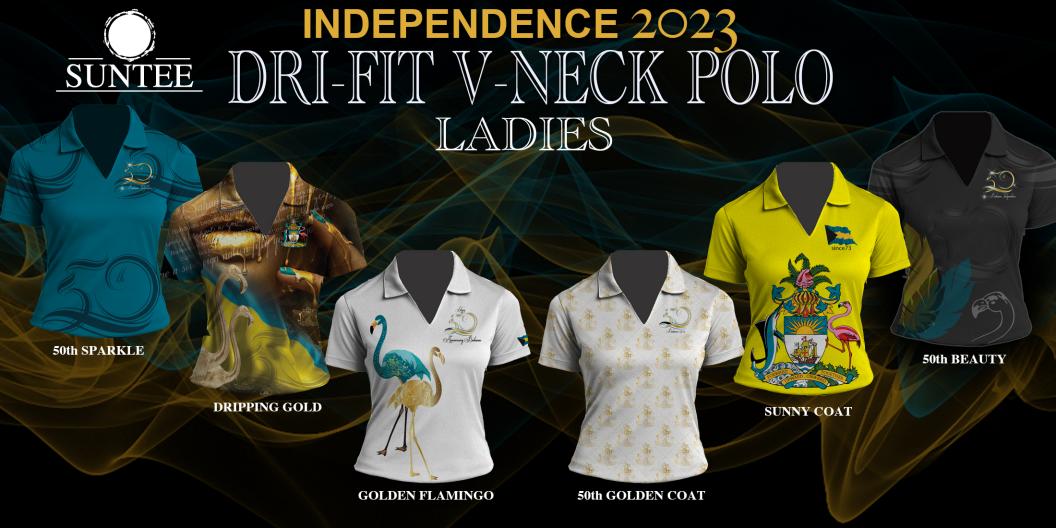

### **DRI-FIT POLO SHIRTS**

XS – XL: \$32.99 retail

2XL: \$34.99 retail

3XL: \$36.99 retail 4XL: \$38.99 retail

XS – XL: \$30.99 wholesale

2XL: \$32.99 wholesale 3XL: \$34.99 wholesale 4XL: \$36.99 wholesale

\*4XL is available ONLY in SELECT ladies dri-fit polo shirts designs.