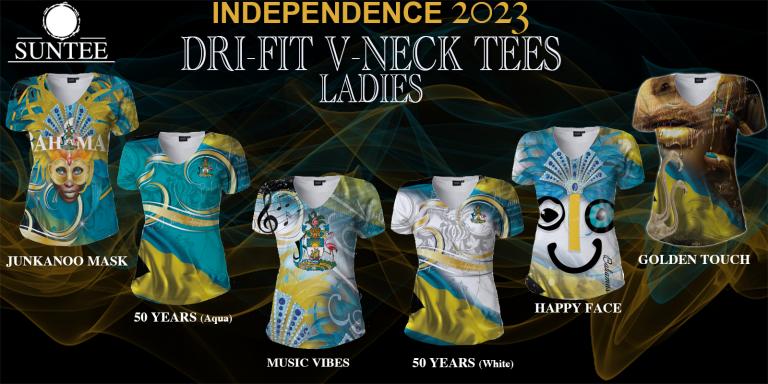

## **ADULT FASHION TOPS**

S – XL: \$14.99 retail 2XL: \$16.99 retail

3XL: \$18.99 retail

S – XL: \$12.99 wholesale 2XL: \$14.99 wholesale 3XL: \$16.99 wholesale