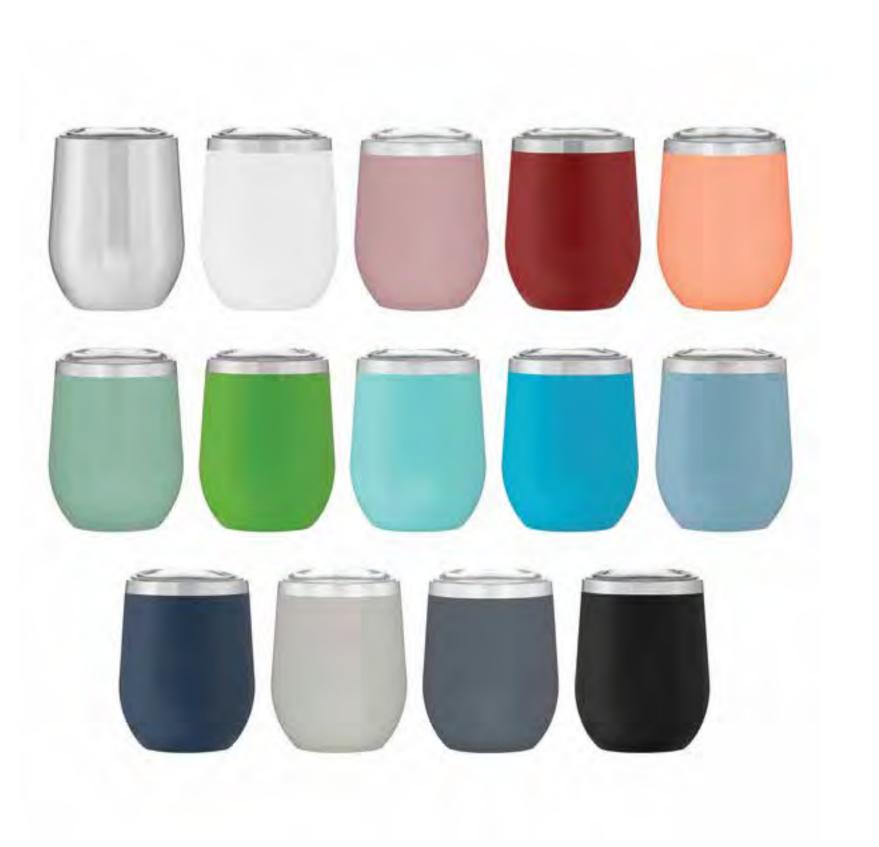

#### **12 OZ STAINLESS STEEL CUP**

#### FLANNEL PLAID PANT

WINE ANYONE? 12 OZ DOUBLE WALL 18/8 STAINLESS STEEL THERMAL TUMBLER WITH COPPER VACUUM INSULATION. A PERFECT MOVIE NIGHT GIFT! INCLUDES 2 CUPS, PACKET OF MICROWAVE POPCORN AND GIFT JELLY BEAN PACKAGE. MOVIE NIGHT AND PAJAMAS GO TOGETHER LIKE PEANUT BUTTER AND JELLY! THIS CLASSIC FLANNEL GOES FASHION-FORWARD.