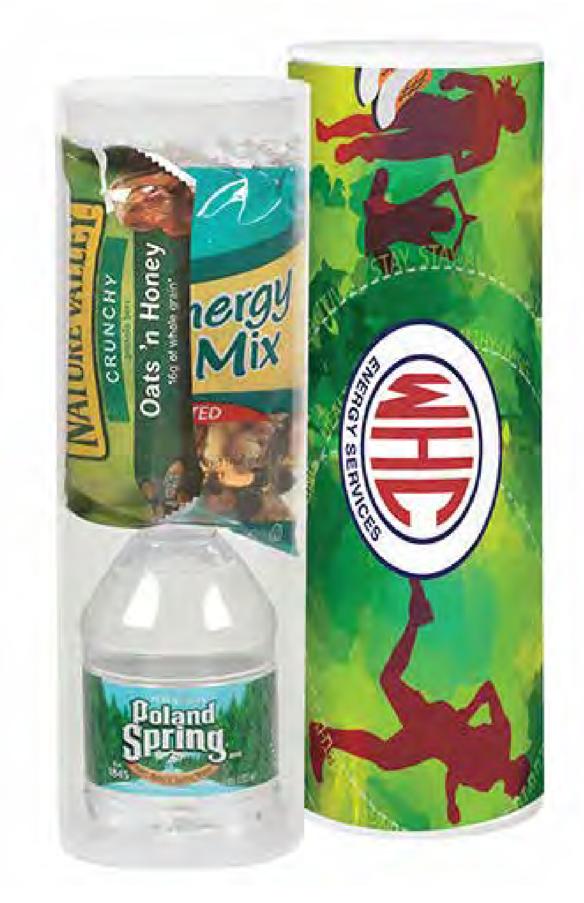

#### HEALTHY SNACK TUBE

FILLED WITH POLAND SPRING® WATER (8 OZ), NATURE VALLEY® OATS & HONEY GRANOLA BAR (1.5 OZ), AND KARS® ENERGY TRAIL MIX (2 OZ).