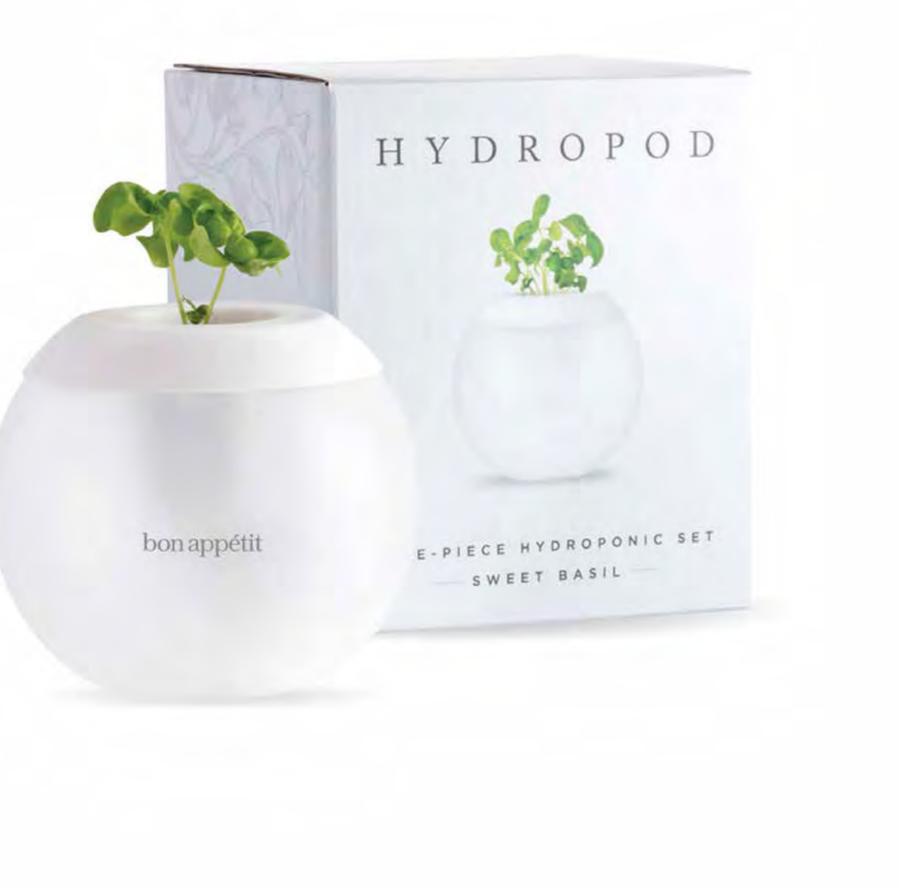

# BRAND IMPACT GROUP













# WORK FROM HOME



# WFH - DESK ESSENTIALS



#### **UP YOUR STANDARD DESK SET**

ADD A POP OF COLOR TO ANY WORK AT HOME ENVIRONMENT WITH THESE BRIGHT AND COLORFUL DESK SETS! EACH SET COMES WITH A PEN CUP. STAPLER. TAPE DISPENSER. TRAY.

AND THREE WRITING INSTRUMENTS OF YOUR

CHOICE (PEN OR PENCIL). PACKAGED IN A

COLORFUL GIFT BOX AND AVAILABLE IN A

VARIETY OF COLOR OPTIONS TO MATCH YOUR

BRAND!









#### W&P HYDROPOD

#### **BROOKYLN TUMBLER**

#### DESK LAMP WITH FAN

ADD SOME GREENERY TO YOUR DESK WITH THIS HYDROPONIC SET. THESE 16.9 OZ DOUBLE WALL STAINLESS STEEL THERMAL TUMBLERS FEATURE COPPER VACUUM INSULATION AND COME IN A VARIETY OF COLORS.

THIS DESK LAMP AND FAN COMBO IS THE ESSENTIAL 2 IN 1 ITEM THAT EVERYONE NEEDS AT THEIR DESK.

# WFH - DESK ESSENTIALS