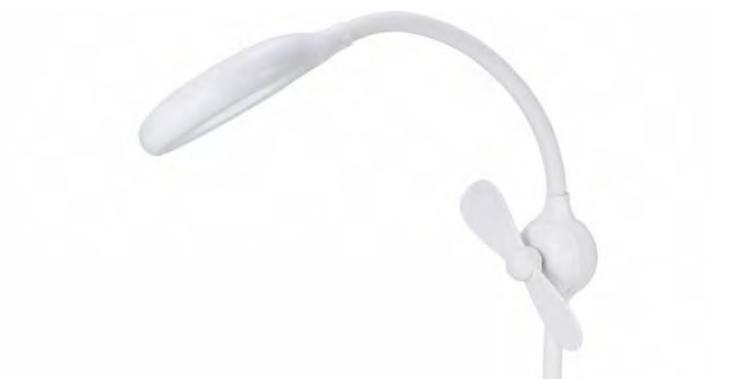

#### DESK LAMP WITH FAN

ADD SOME GREENERY TO YOUR DESK WITH THIS HYDROPONIC SET. THESE 16.9 OZ DOUBLE WALL STAINLESS STEEL THERMAL TUMBLERS FEATURE COPPER VACUUM INSULATION AND COME IN A VARIETY OF COLORS.

THIS DESK LAMP AND FAN COMBO IS THE ESSENTIAL 2 IN 1 ITEM THAT EVERYONE NEEDS AT THEIR DESK.