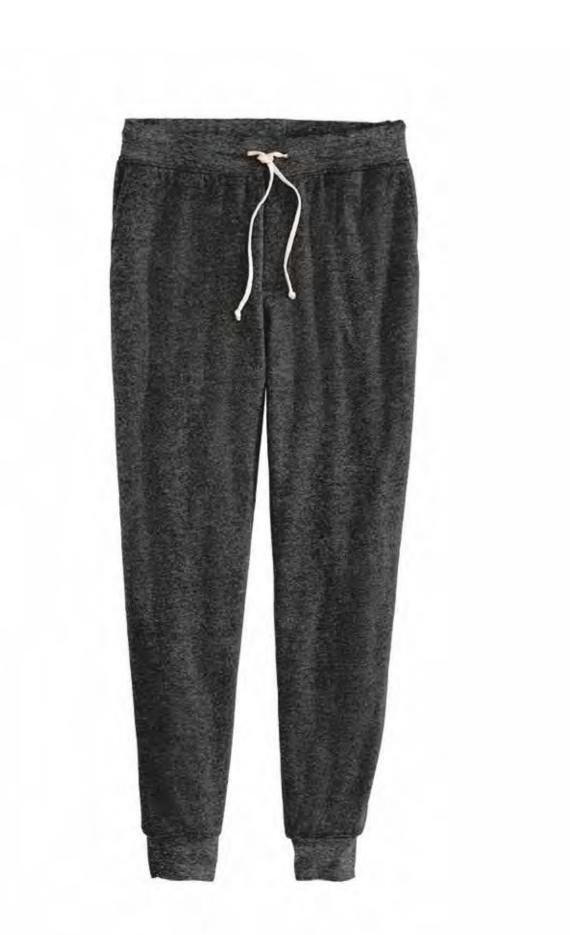

#### ALTERNATIVE APPAREL UNISEX JOGGER

#### DISTRICT ® PERFECT WEIGHT ® FLEECE FULL-ZIP HOODIE

THESE UNISEX JOGGERS WILL KEEP YOU COZY ALL DAY. STURDY (YET SOFT) WITH A MODERN SLIM FIT.

A WFH HOME STAPLE! 3.8-OUNCE, 50/25/25 POLY/AIRLUME COMBED AND RING SPUN COTTON/RAYON. STAY WARM WITH THIS PERFECT FLEECE IN OUR PREMIUM 8.26-OUNCE WEIGHT.