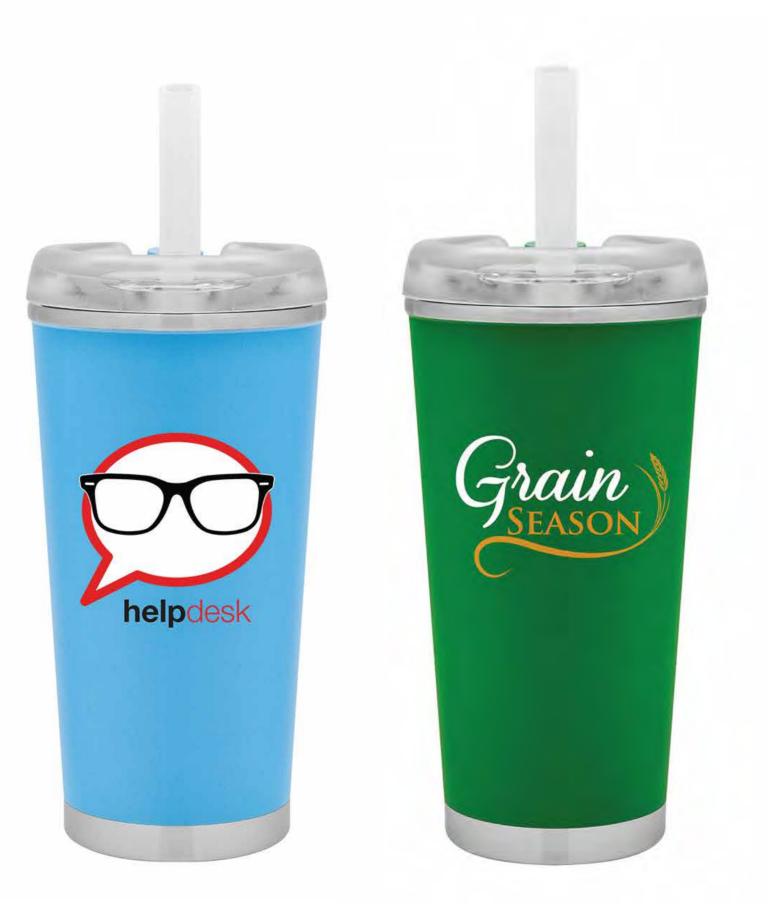

#### **BROOKYLN TUMBLER**

#### DESK LAMP WITH FAN

ADD SOME GREENERY TO YOUR DESK WITH THIS HYDROPONIC SET. THESE 16.9 OZ DOUBLE WALL STAINLESS STEEL THERMAL TUMBLERS FEATURE COPPER VACUUM INSULATION AND COME IN A VARIETY OF COLORS.