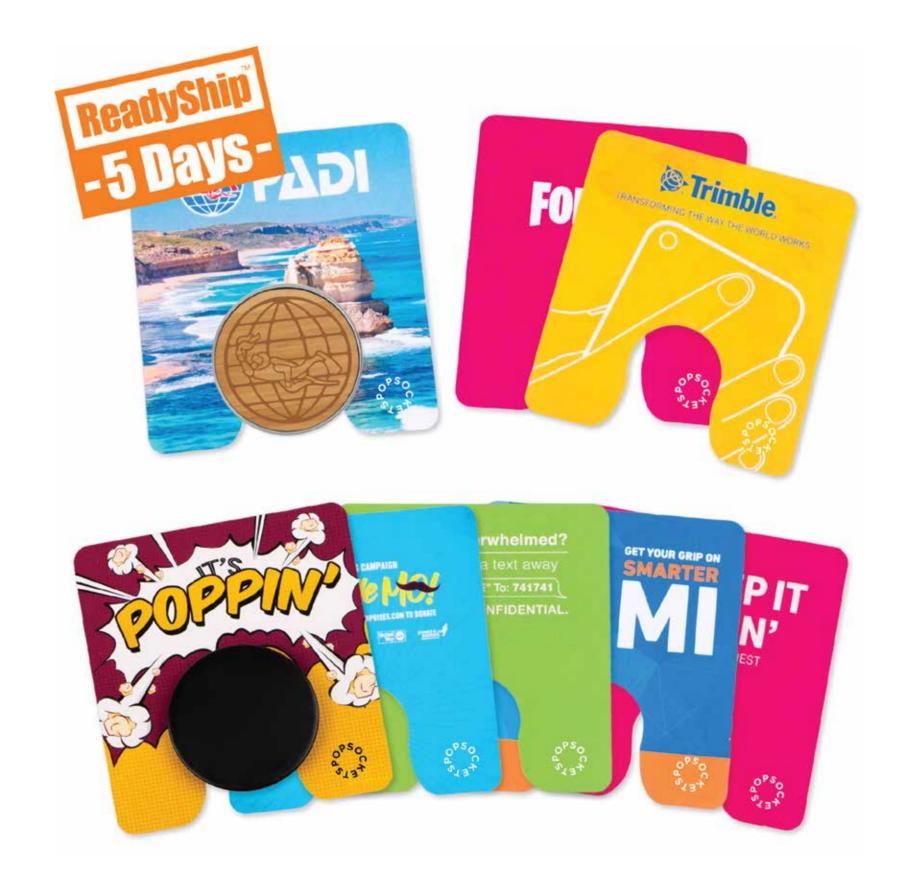

#### POPSOCKET WITH CUSTOM BACKER CARD

THIS MOUSE PAD HAS 12 TEAR-AWAY TO-DO LISTS BENEATH A CLEAR PLASTIC COVER.

TAKE YOUR BRAND MESSAGING TO THE NEXT LEVEL WITH A FULL COLOR CUSTOM BACKER

CARD.