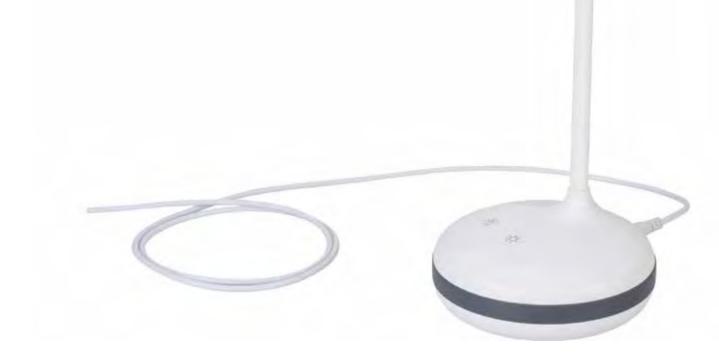

#### W&P HYDROPOD

#### DESK LAMP WITH FAN

ADD SOME GREENERY TO YOUR DESK WITH THIS HYDROPONIC SET. THESE 16.9 OZ DOUBLE WALL STAINLESS STEEL THERMAL TUMBLERS FEATURE COPPER VACUUM INSULATION AND COME IN A VARIETY OF COLORS.