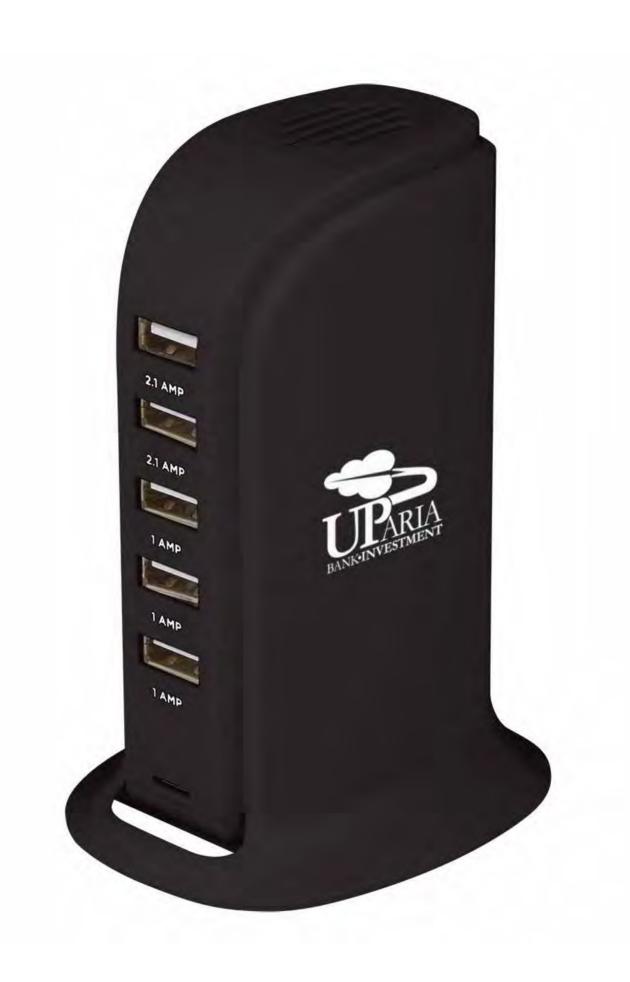

#### **5-PORT USB CHARGING TOWER**

KEEP YOUR WORK STATION POWERED UP WITH THIS CHARGING TOWER THAT SUPPLIES POWER TO MULTIPLE USB DEVICES AT ONCE.