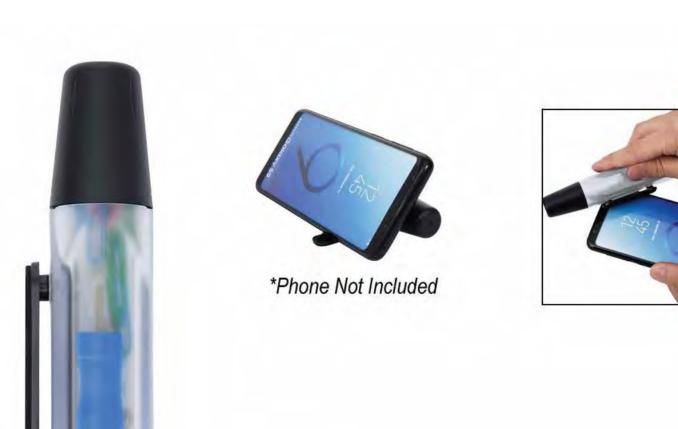

# MAILER IDEAS

Remove tape tabs.
Place Webcam Cover over the camera lens, then press firmly.
Once installed, slide left to close and right to open.

#### WEBCAM COVER WITH BACKER CARD

PLACE OVER WEBCAM TO PROVIDE PRIVACY AS WELL AS PROTECTION FOR CAMERA LENS.