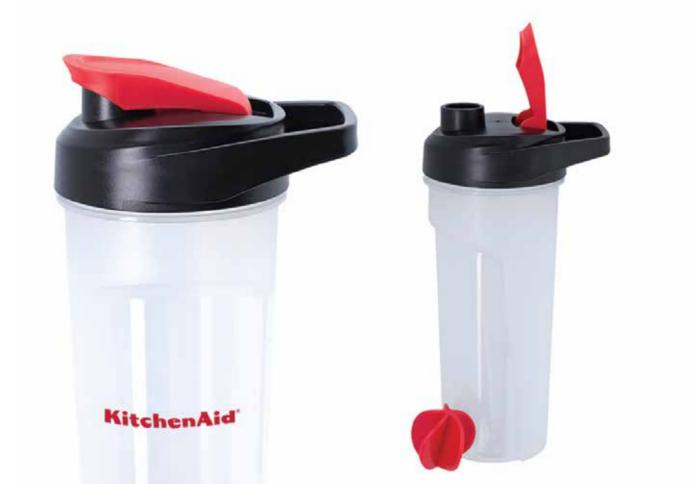

#### STRETCH IT OUT WITH THIS STRETCHABLE LATEX MATERIAL WITH EVA.

**EXERCISE BAND** 

SHAKE THINGS UP WITH THIS COLORFUL BOTTLE. SCREW ON, SPILL-RESISTANT FLIP-TOP LID. BPA FREE. 210Z.

SHAKER BOTTLE

DURABLE HIGH DENSITY FOAM. LIGHTWEIGHT AND PORTABLE. INCLUDES 3 EXERCISE BANDS. NYLON MESH POUCH WITH CLIP AND

DRAWSTRING CLOSURE.