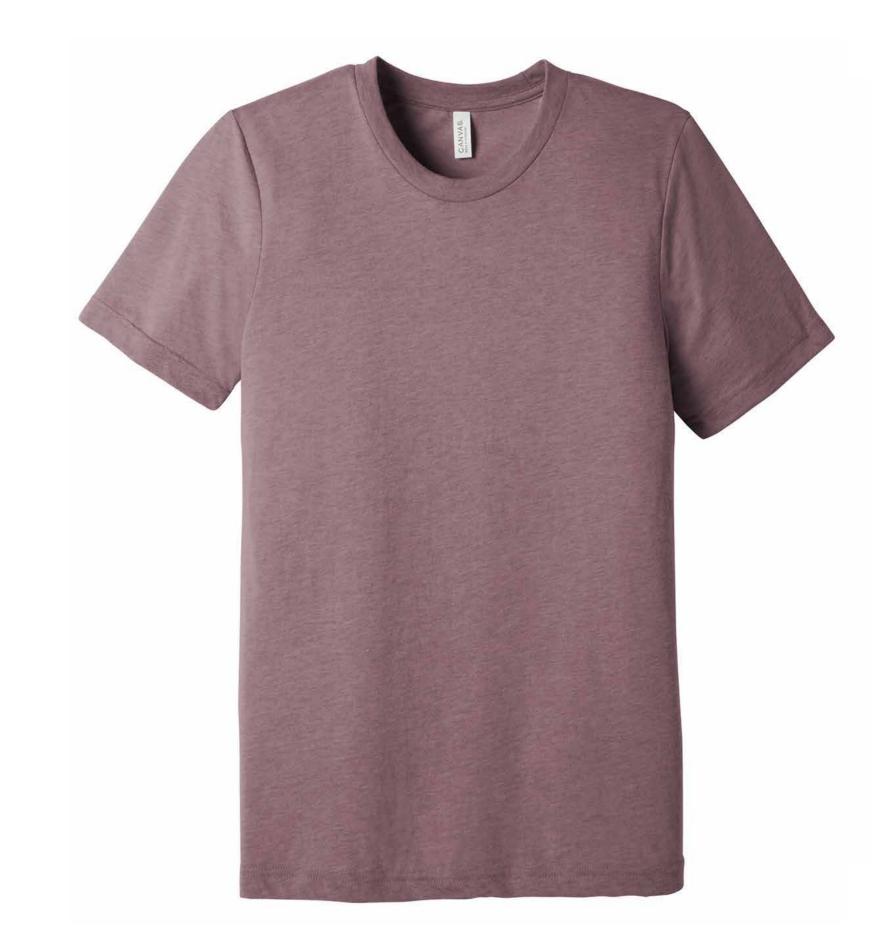

#### ALTERNATIVE DUGOUT 314-SLEEVE VINTAGE 50150 TEE

OUR ICONIC VINTAGE-INSPIRED BASEBALL TEE GETS A FRESH LOOK WITH STYLISH DETAILS.

#### BELLA+CANVAS ® UNISEX TRIBLEND SHORT SLEEVE TEE