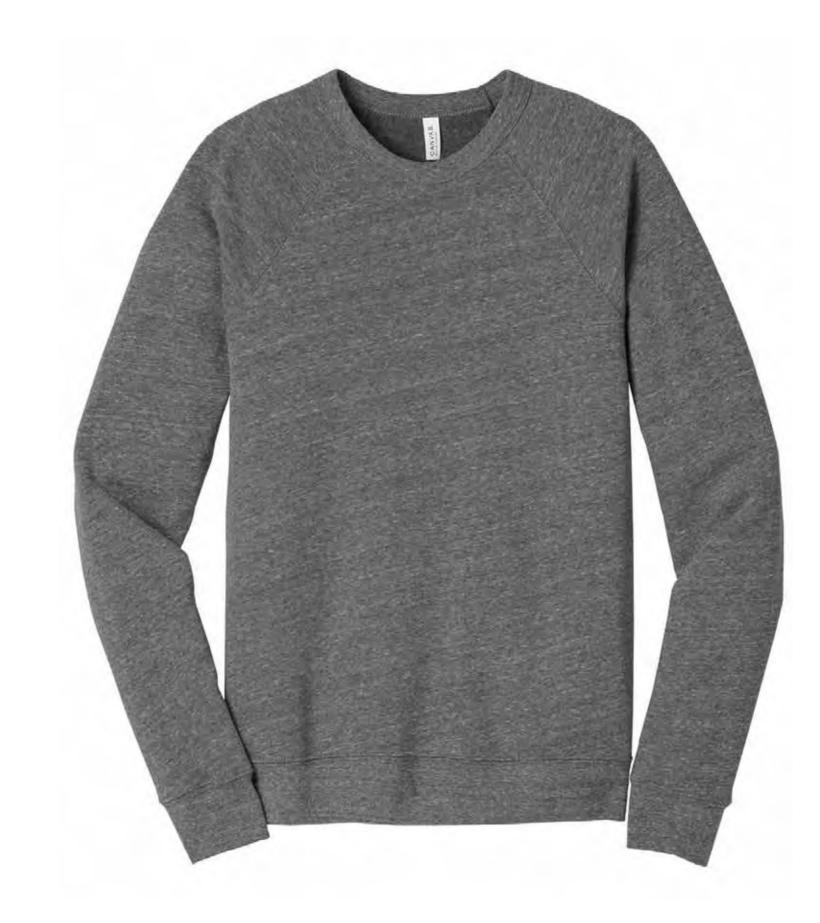

#### BELLA+CANVAS ® UNISEX SPONGE FLEECE RAGLAN SWEATSHIRT

THE BEST WFH LOUNGEWEAR! FEATURES RAGLAN SLEEVES AND A COMFY RETAIL FIT.