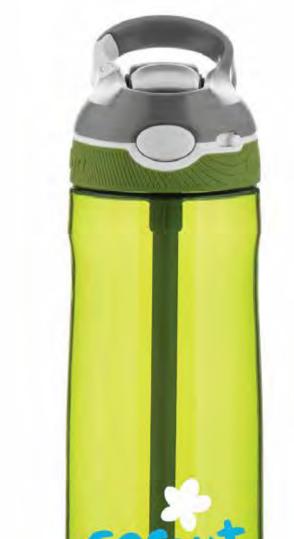

#### CONTIGO ASHLAND BOTTLE

STAY HYDRATED! 24 OZ PATENTED SINGLE WALL [BPA-FREE] EASTMAN TRITAN COPOLYESTER BOTTLE.