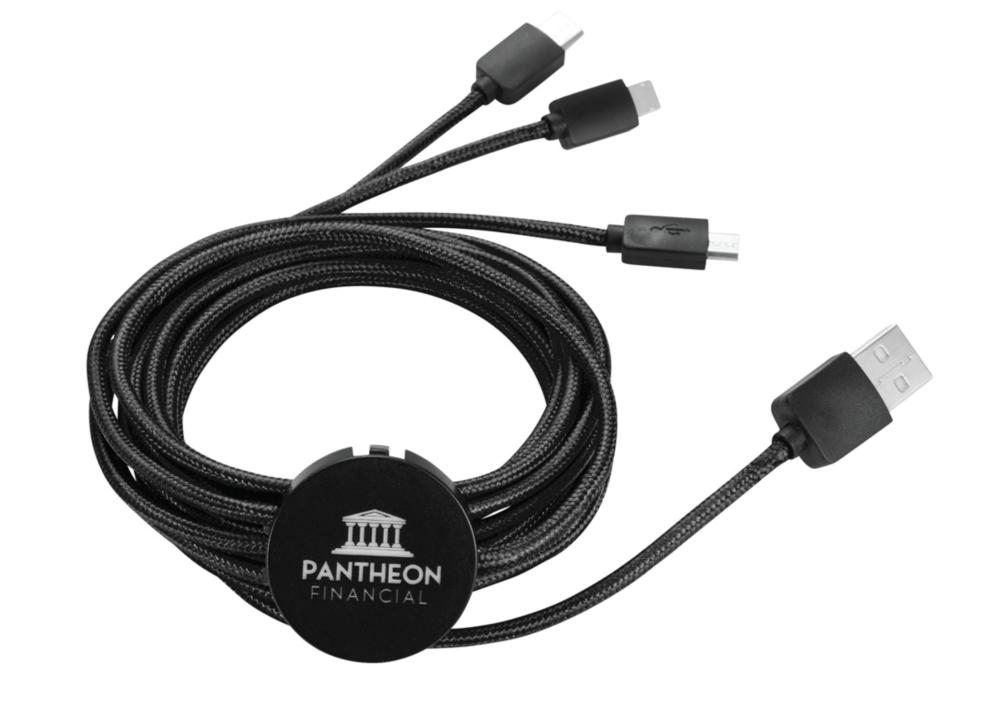

#### 10 FOOT 3-IN-1 LIGHT UP CABLE

FEATURES USB TYPE C TIP, MICRO TIP AND 2-IN-1 DUAL COMPATIBLE ADAPTER FOR BOTH APPLE IOS AND ANDROID DEVICES.