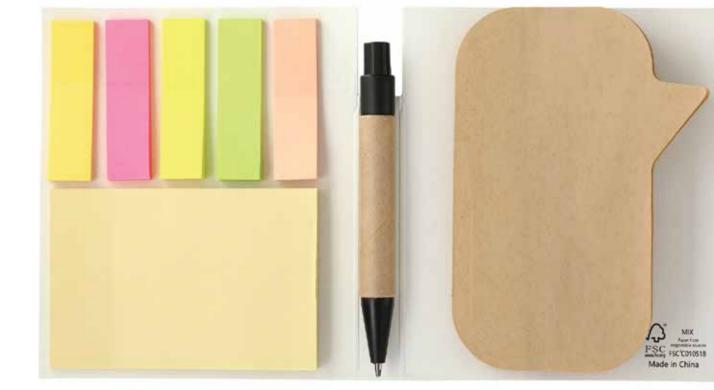

#### HEATHER STICKY BOOK

STAY ORGANIZED WITH THIS HANDY BOOK THAT FEATURES STICKY NOTES AND A PEN.