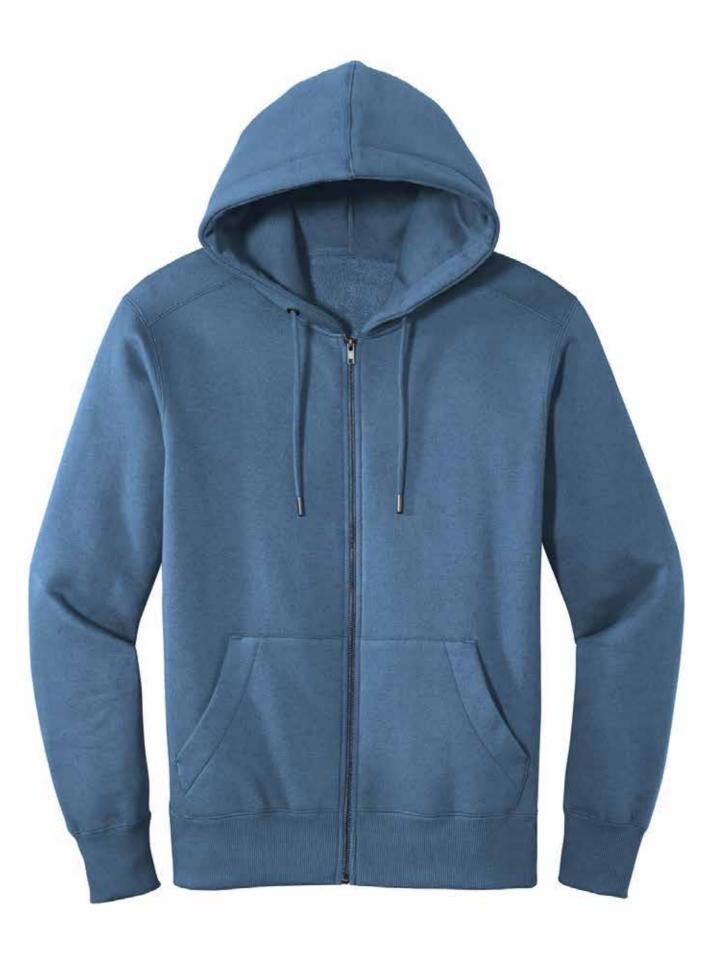

#### DISTRICT ® PERFECT WEIGHT ® FLEECE FULL-ZIP HOODIE

THESE UNISEX JOGGERS WILL KEEP YOU COZY ALL DAY. STURDY (YET SOFT) WITH A MODERN SLIM FIT.

A WFH HOME STAPLE! 3.8-OUNCE, 50/25/25 POLY/AIRLUME COMBED AND RING SPUN COTTON/RAYON. STAY WARM WITH THIS PERFECT FLEECE IN OUR PREMIUM 8.26-OUNCE WEIGHT.