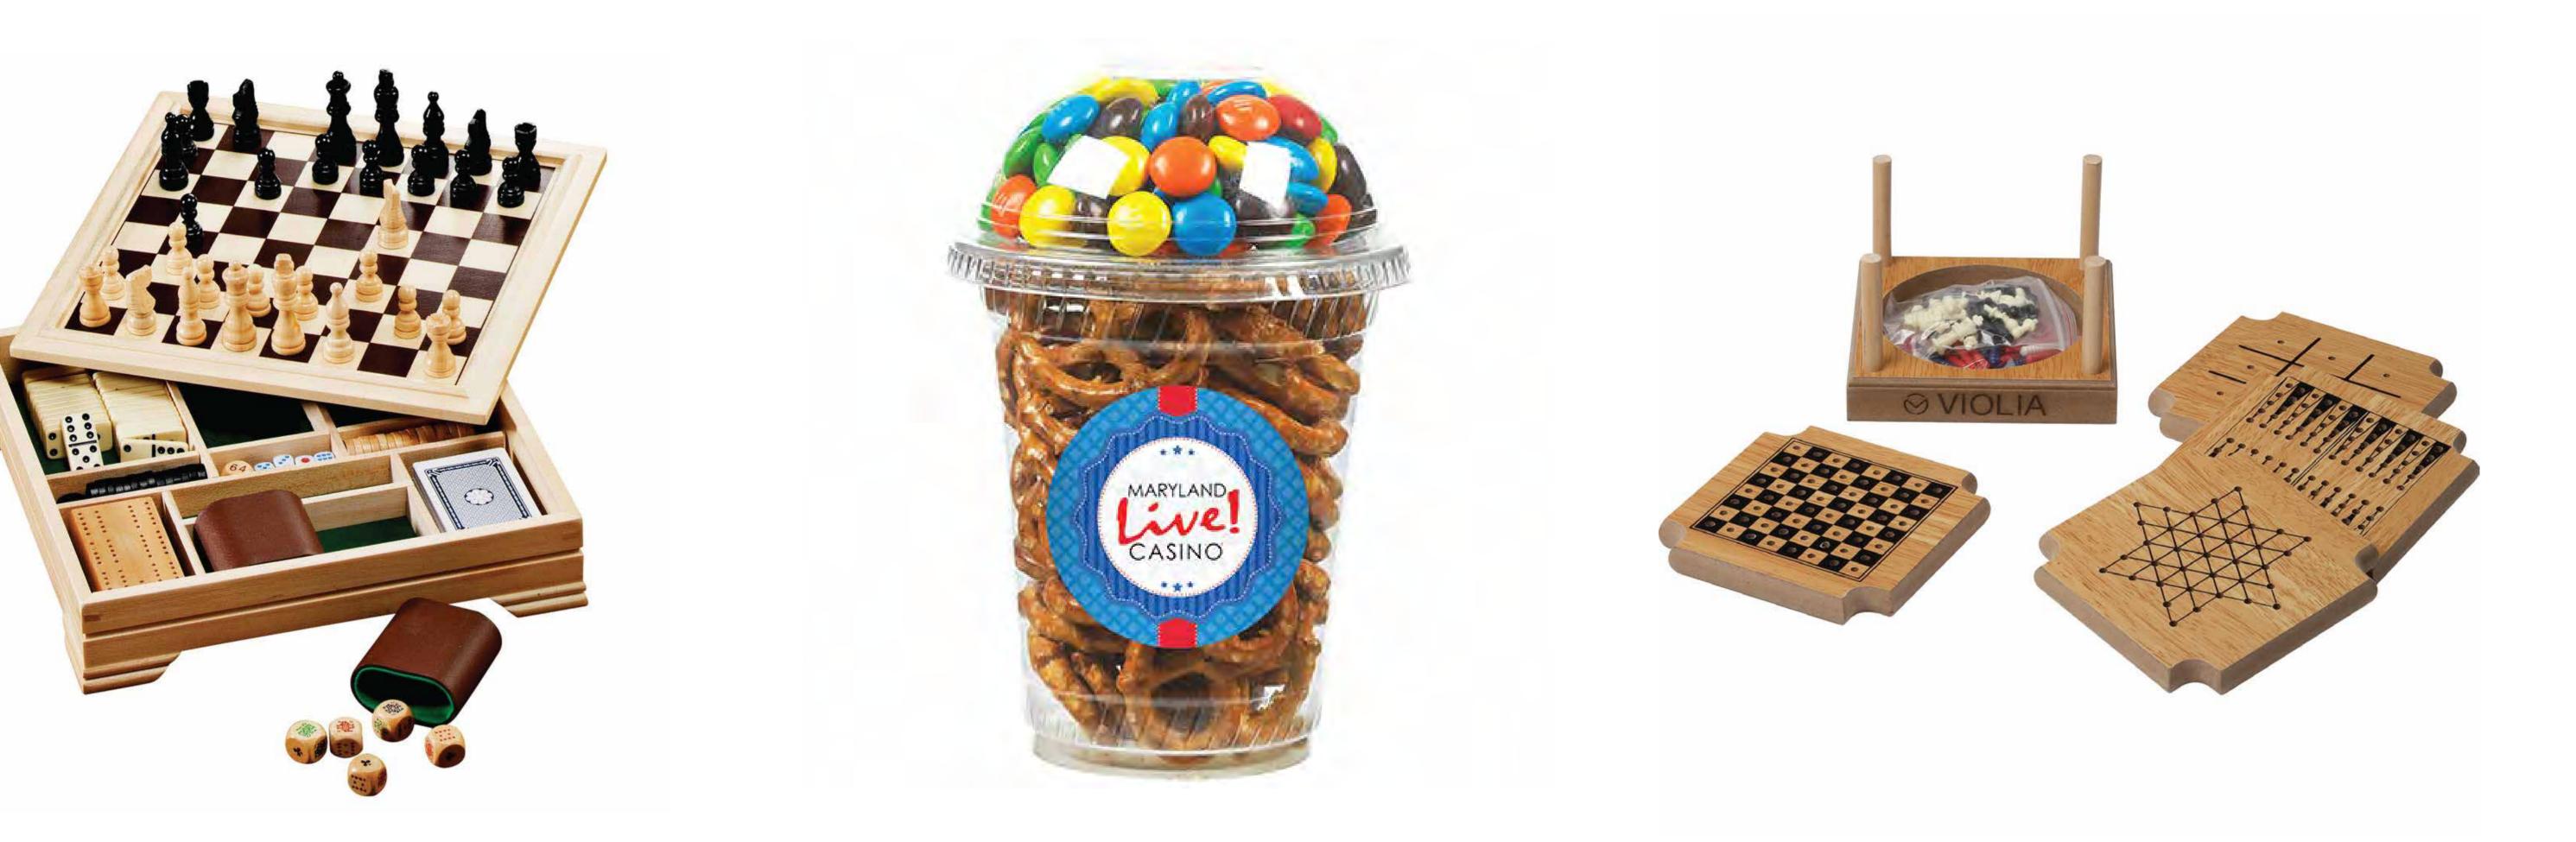

## SD - GAME NIGHT

FAMILY GAME NIGHT! CHECKERS, CHESS, BACKGAMMON, 28 DOMINOES, CRIBBAGE BOARD AND PEGS, A STANDARD DECK OF CARDS, FOUR DICE, AND AN INSTRUCTION BOOKLET.

#### SNACK CUP DUO

STAY CONNECTED...NO MATTER WHERE YOU ARE WITH THIS SNACK CUP DUO.

GAMES INCLUDED ARE TIC-TAC-TOE, BACKGAMMON, CHESS, AND CHINESE CHECKERS.