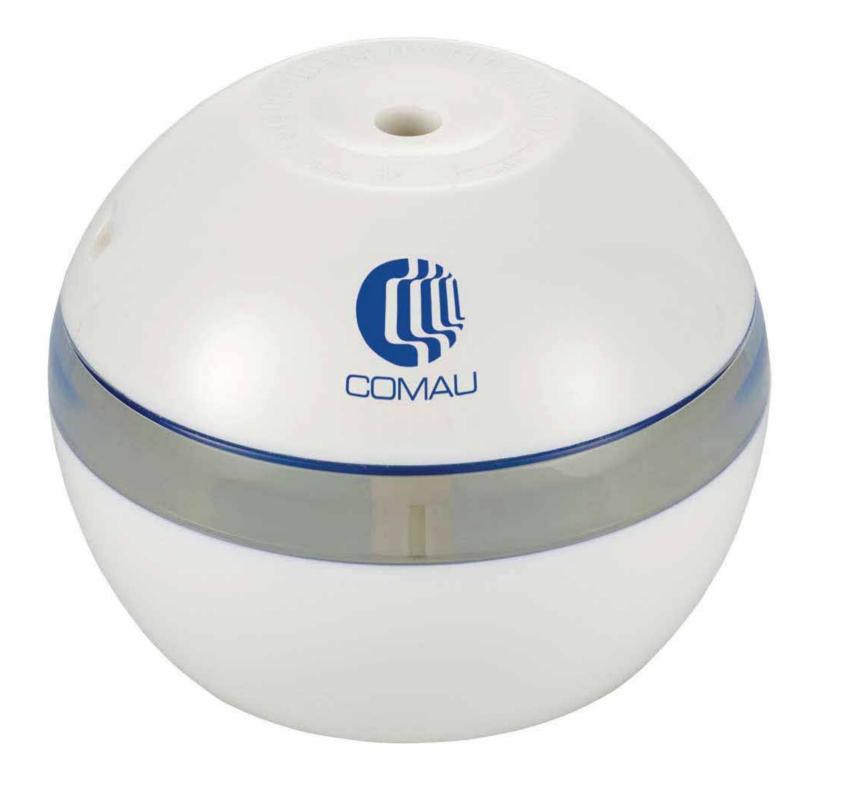

#### **DESK HUMIDIFIER**

THIS TINY HUMIDIFIER MISTS TO REPLENISH MOISTURE IN DRY AREAS AND CONNECTS DIRECTLY TO ANY USB PORT.