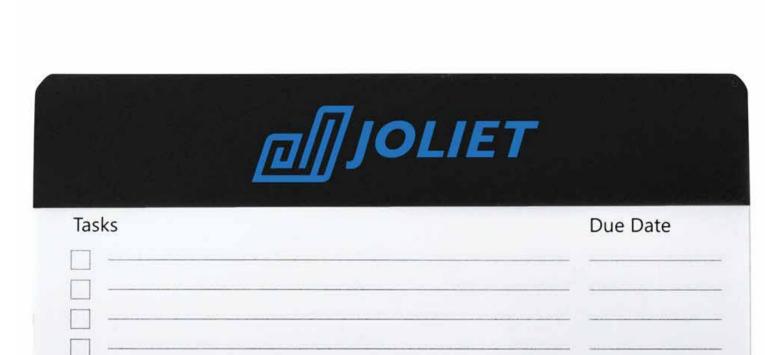

#### **IPROTECT® ANTIBACTERIAL PEN**

WITH OVER 150 BITE-SIZED COOKIES IN ALL. IT IS A GREAT GIFT TO SAY THANK YOU TO THOSE ON THE FRONT LINES. A STYLISH BACKPACK THAT OFFERS ON TREND LOOKS WITH EXCEPTIONAL VALUE. GUARANTEES 99.9% PROTECTION AGAINST BACTERIA



# MAILER IDEAS











Remove tape tabs.
Place Webcam Cover over the camera lens, then press firmly.
Once installed, slide left to close and right to open.

#### WEBCAM COVER WITH BACKER CARD

PLACE OVER WEBCAM TO PROVIDE PRIVACY AS WELL AS PROTECTION FOR CAMERA LENS.

#### SMARTCLOTH CLEANING CLOTH

THIS DUAL-SIDED SMART CLOTH PREMIUM CLEANING CLOTH STANDS OUT FROM THE REST WHILE MAKING YOUR BRAND THE MAIN ATTRACTION.

#### FULL COLOR CAN KOOLER

HIGH-QUALITY NEOPRENE, COLLAPSIBLE INSULATOR WITH CUSTOMIZABLE COLOR STITCHING.







|  | and the second se |  |
|--|-----------------------------------------------------------------------------------------------------------------------------------------------------------------------------------------------------------------------------------------------------------------------------------------------------------------------------------------------------------------------------------------------------------------------------------------------------------------------------------------------------------------------------------------------------------------------------------------------------------------------------------------------------------------------------------------------------|--|
|  |