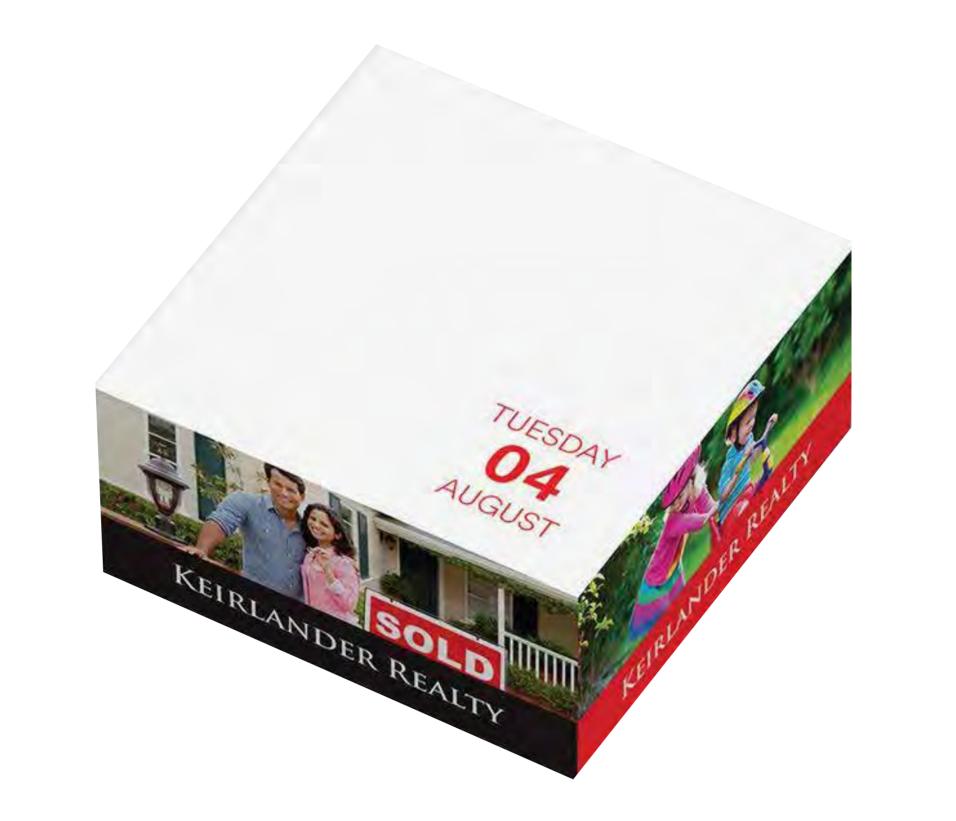

#### POST-IT® CUSTOM PRINTED NOTES CALENDAR CUBES

A NEW SPIN ON A CLASSIC DESK ITEM, THIS POST-IT CUBE FEATURES A DAILY CALENDAR.