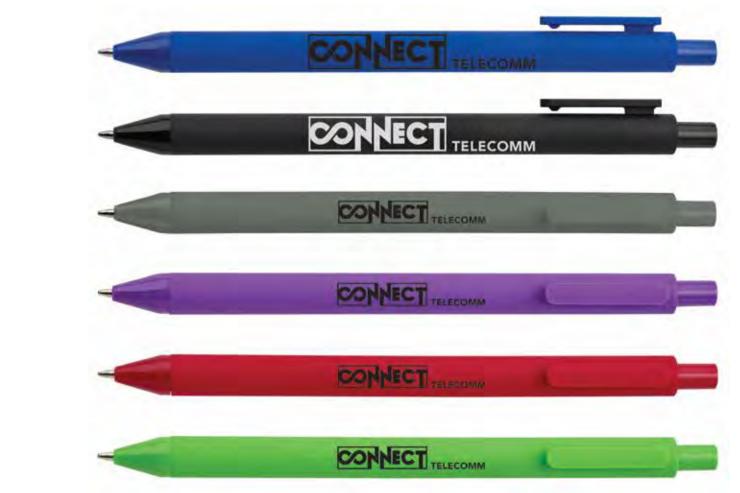

#### **RUBBERIZED BALLPOINT PEN**

YOUR WRITING EXPERIENCE WILL BE COMFORTABLE AND SMOOTH WITH THIS PEN'S RUBBERIZED BARREL AND LOW LEAD REFILL.