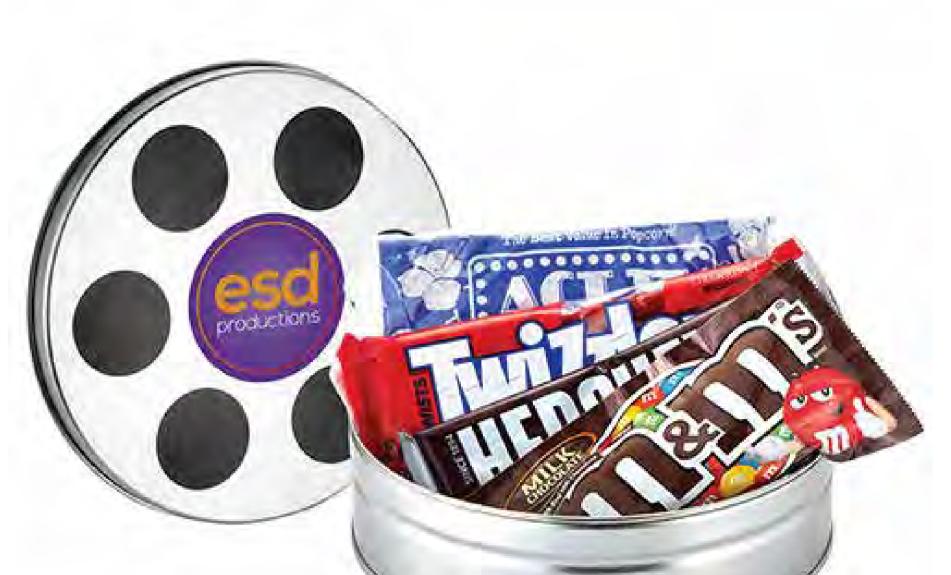

#### FILM REEL TIN

3 REGULAR SIZED CANDIES - M&M'S®, HER-SHEY'S® MILK CHOCOLATE BAR, TWIZZLERS® AND MICROWAVE POPCORN.