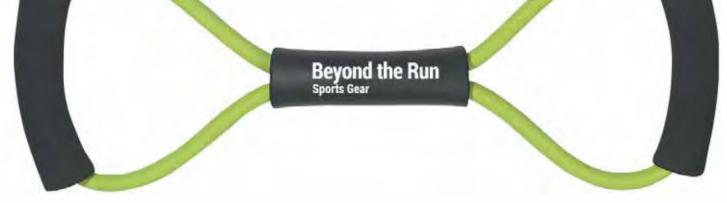

#### STRETCH IT OUT WITH THIS STRETCHABLE LATEX MATERIAL WITH EVA.

**EXERCISE BAND** 

SHAKE THINGS UP WITH THIS COLORFUL BOTTLE. SCREW ON, SPILL-RESISTANT FLIP-TOP LID. BPA FREE. 210Z.

SHAKER BOTTLE

DURABLE HIGH DENSITY FOAM. LIGHTWEIGHT AND PORTABLE. INCLUDES 3 EXERCISE BANDS. NYLON MESH POUCH WITH CLIP AND

DRAWSTRING CLOSURE.

#### STRENGTH RESISTANCE BAND SET