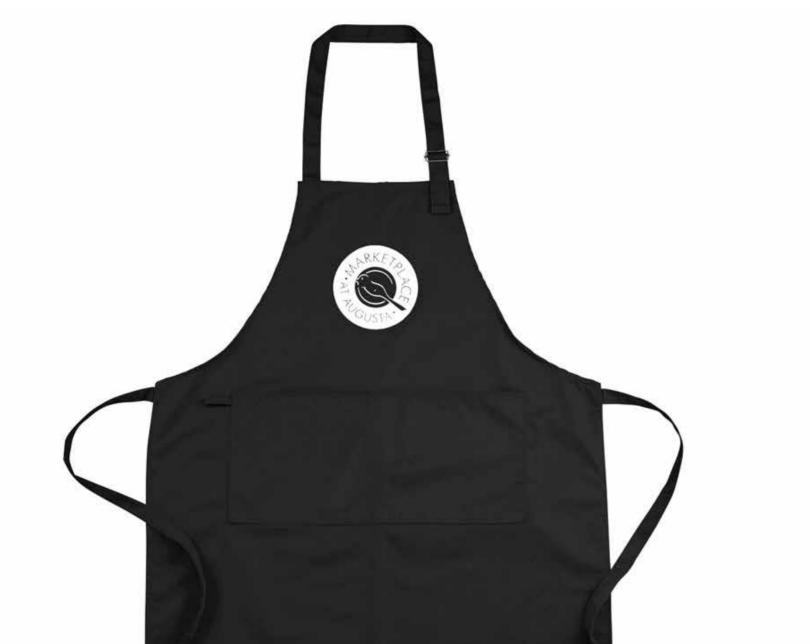

#### ADJUSTABLE FULL LENGTH APRON WITH POCKETS

THIS ADJUSTABLE APRON PROVIDES FULL LENGTH COVERAGE WHILE IN THE KITCHEN.