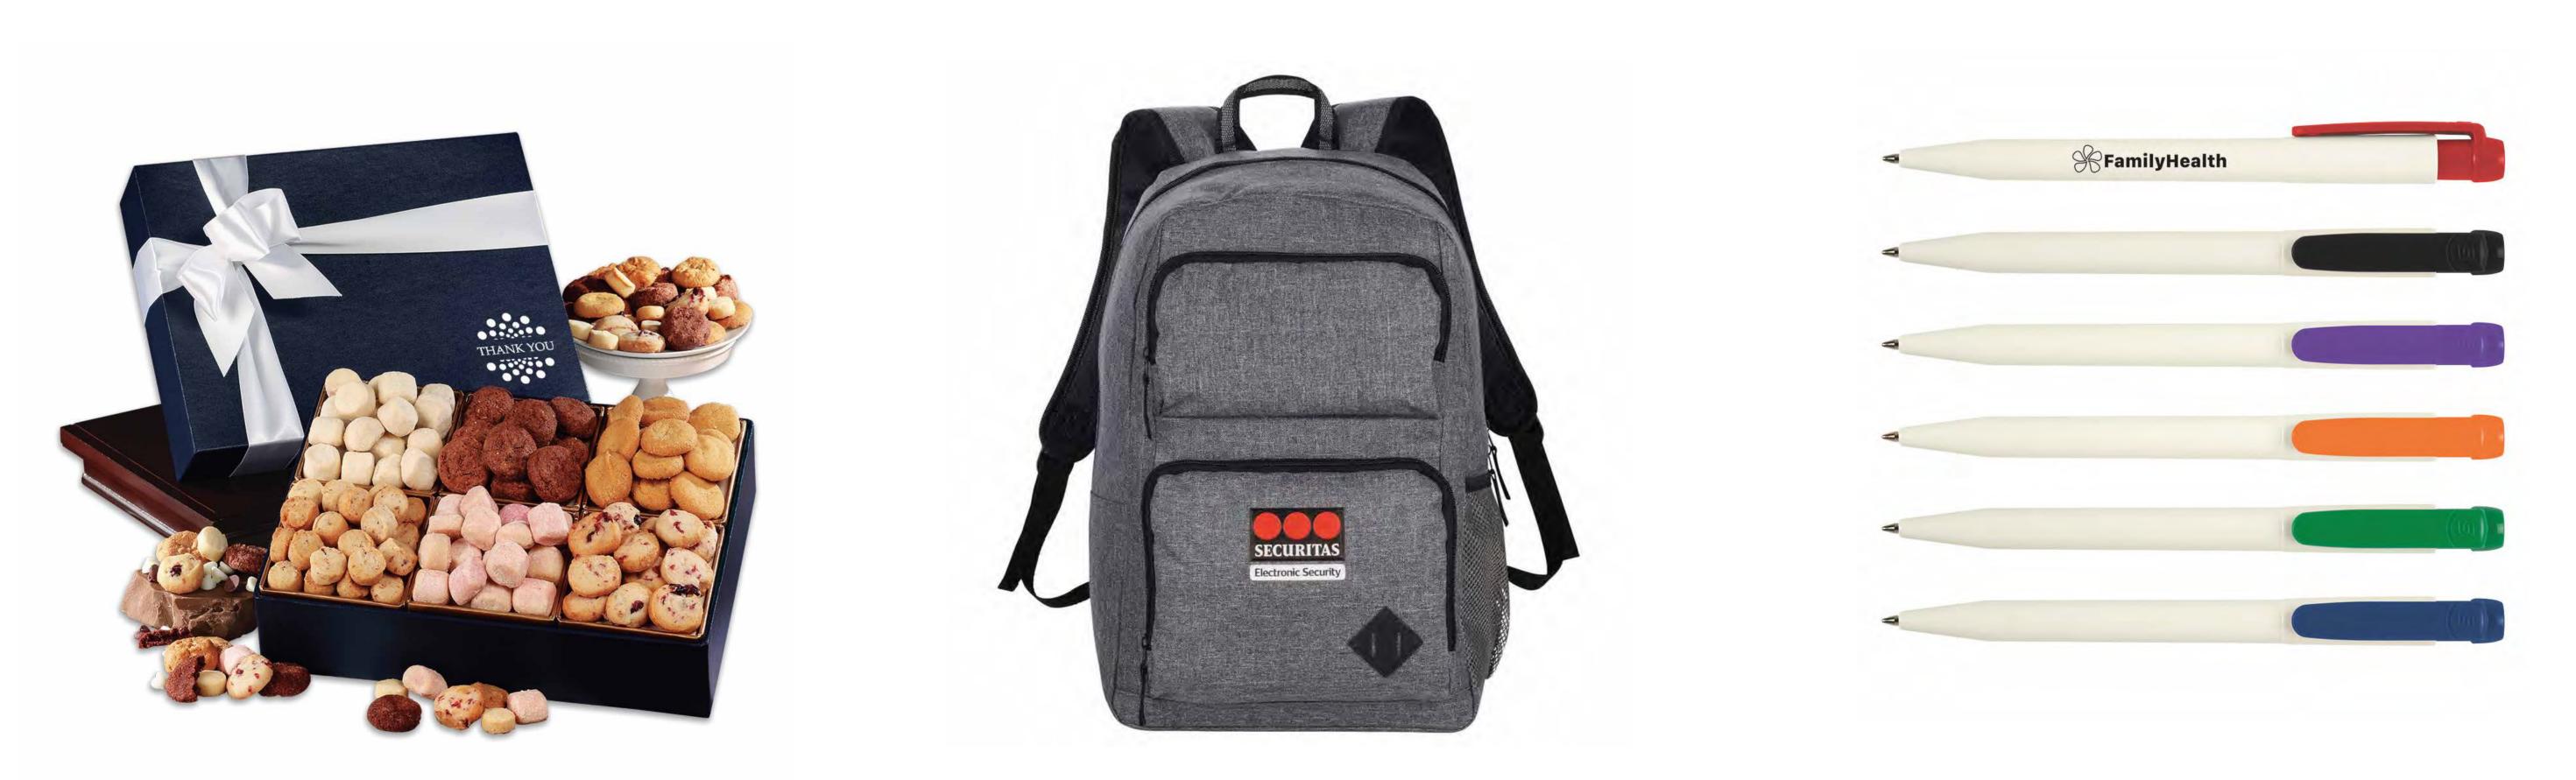

#### **GOURMET COOKIE ASSORTMENT**

#### **DELUXE 15" COMPUTER BACKPACK**

#### **IPROTECT® ANTIBACTERIAL PEN**

WITH OVER 150 BITE-SIZED COOKIES IN ALL. IT IS A GREAT GIFT TO SAY THANK YOU TO THOSE ON THE FRONT LINES. A STYLISH BACKPACK THAT OFFERS ON TREND LOOKS WITH EXCEPTIONAL VALUE. GUARANTEES 99.9% PROTECTION AGAINST BACTERIA