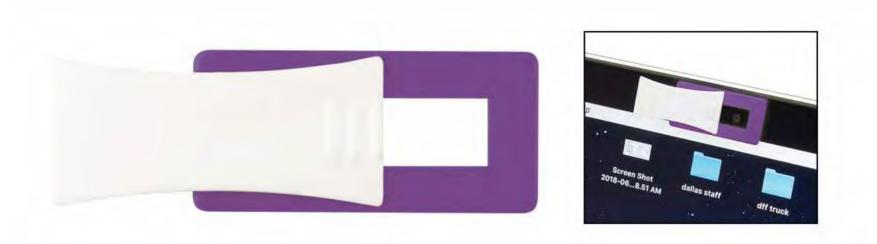

# MAILER IDEAS

Remove tape tabs.
Place Webcam Cover over the camera lens, then press firmly.
Once installed, slide left to close and right to open.

#### WEBCAM COVER WITH BACKER CARD

PLACE OVER WEBCAM TO PROVIDE PRIVACY AS WELL AS PROTECTION FOR CAMERA LENS.