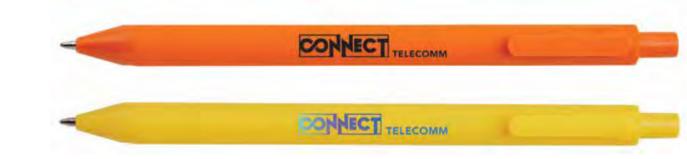

#### **RUBBERIZED BALLPOINT PEN**

YOUR WRITING EXPERIENCE WILL BE COMFORTABLE AND SMOOTH WITH THIS PEN'S RUBBERIZED BARREL AND LOW LEAD REFILL.