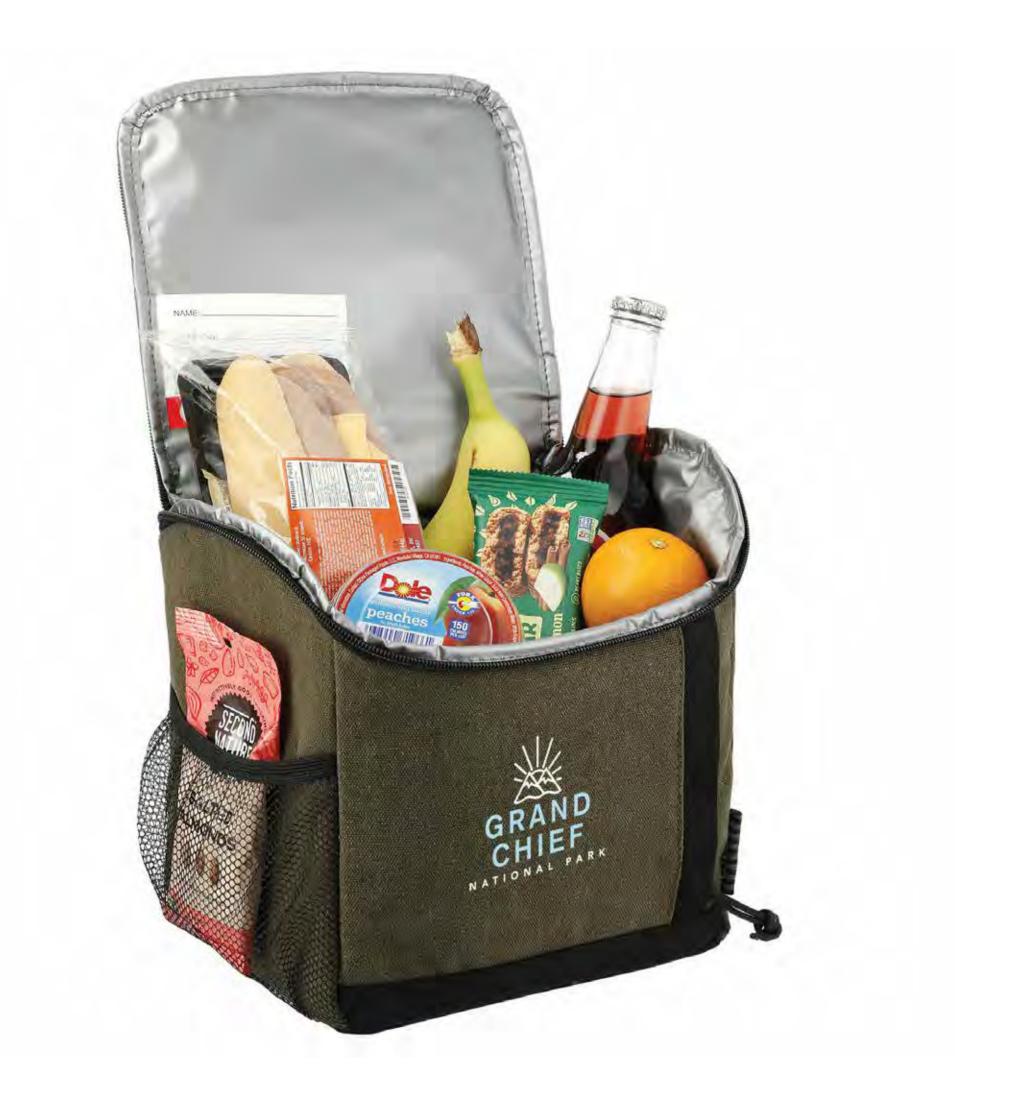

#### 6 CAN LUNCH COOLER

#### FEATURES A FRONT ZIPPERED POCKET. SIDE MESH WATER BOTTLE POCKET. AND ZIPPERED. PEVA LINED MAIN COMPARTMENT.