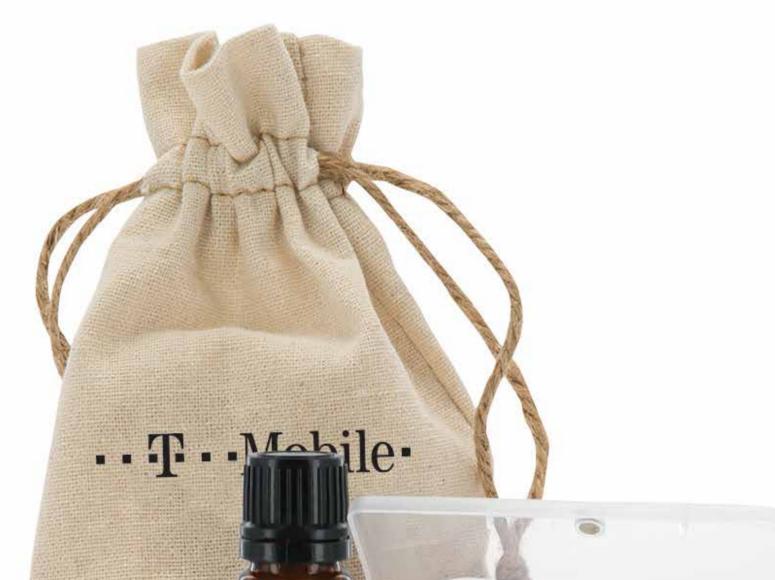

#### ZEN ESSENTIALS SET

BREATHE EASY AND LET OUR ESSENTIAL OILS DO THE RELAXING FOR YOU. THIS LARGE TEA TIN IS AN IDEAL GIFT TO HELP ANYONE RELAX. SIX TEAS OF YOUR CHOICE IN A CUSTOMIZABLE TIN. THE ULTIMATE ZEN KIT! INCLUDES BAG . ESSENTIAL OIL ROLLER. ESSENTIAL OIL INFUSED SOAP. ESSENTIAL OIL INFUSED BATH SALTS. AND A 2 OZ. SCREW-TOP ESSENTIAL OIL INFUSED CANDLE.