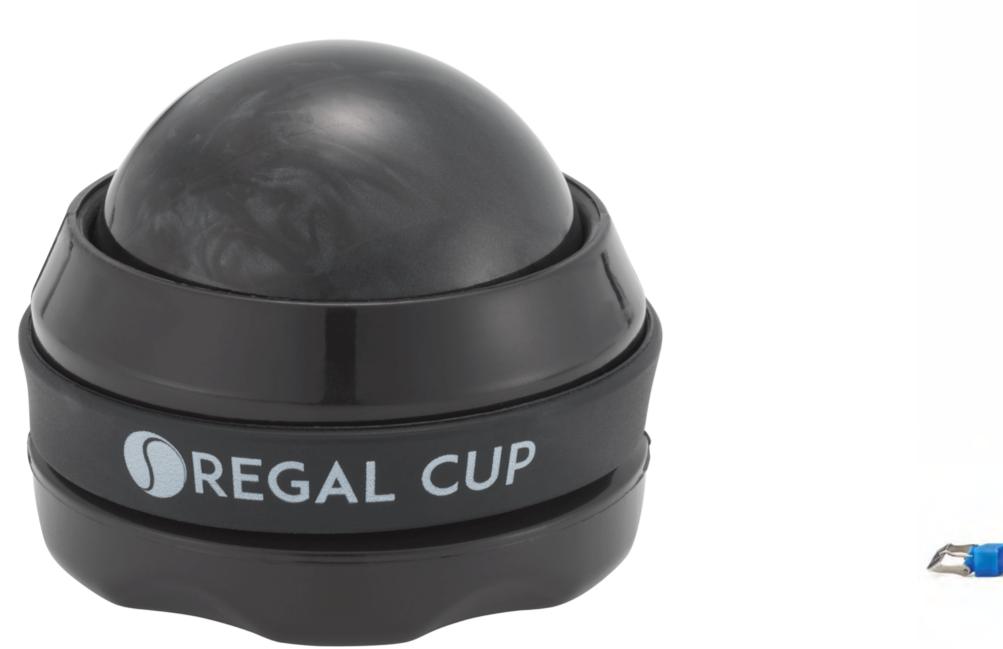

#### HANDHELD MASSAGE ROLLER BALL

#### RECOVER FROM A TOUGH WORKOUT WITH THIS HANDHELD MASSAGER.