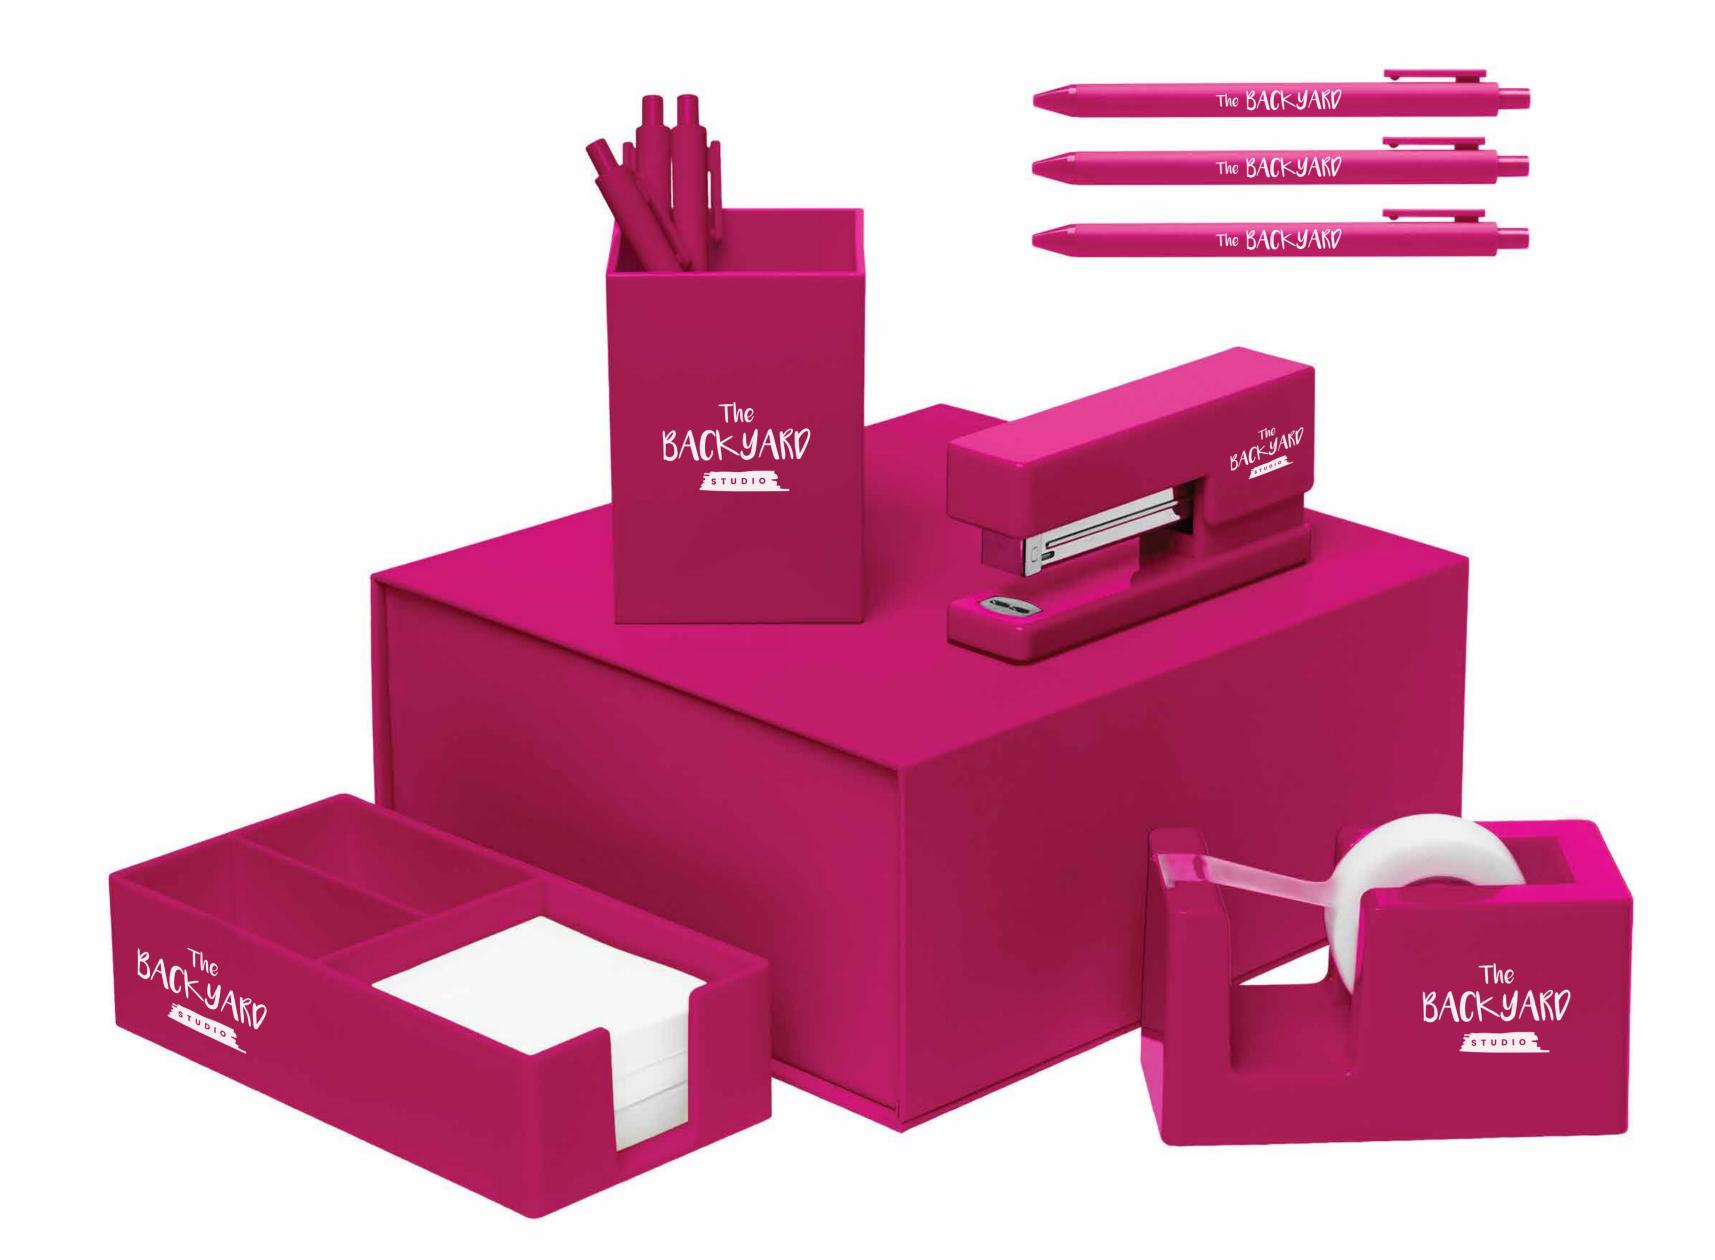

#### **UP YOUR STANDARD DESK SET**

ADD A POP OF COLOR TO ANY WORK AT HOME ENVIRONMENT WITH THESE BRIGHT AND COLORFUL DESK SETS! EACH SET COMES WITH A PEN CUP. STAPLER. TAPE DISPENSER. TRAY.

AND THREE WRITING INSTRUMENTS OF YOUR

CHOICE (PEN OR PENCIL). PACKAGED IN A

COLORFUL GIFT BOX AND AVAILABLE IN A

VARIETY OF COLOR OPTIONS TO MATCH YOUR

BRAND!