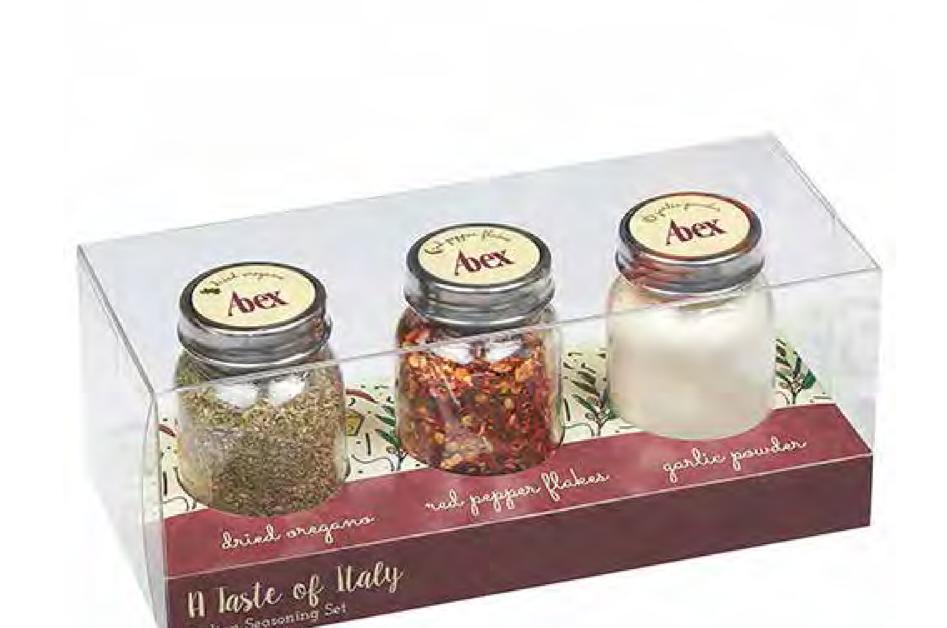

#### **ITALIAN SEASONING GIFT SET**

DRIED OREGANO (.5 OZ), RED PEPPER FLAKES (1.4 OZ), GARLIC POWDER (2.2 OZ)