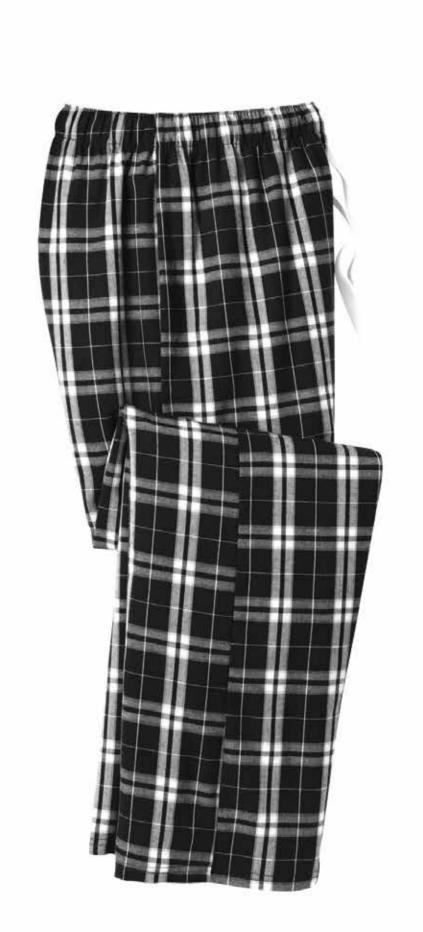

#### FLANNEL PLAID PANT

WINE ANYONE? 12 OZ DOUBLE WALL 18/8 STAINLESS STEEL THERMAL TUMBLER WITH COPPER VACUUM INSULATION. A PERFECT MOVIE NIGHT GIFT! INCLUDES 2 CUPS, PACKET OF MICROWAVE POPCORN AND GIFT JELLY BEAN PACKAGE. MOVIE NIGHT AND PAJAMAS GO TOGETHER LIKE PEANUT BUTTER AND JELLY! THIS CLASSIC FLANNEL GOES FASHION-FORWARD.