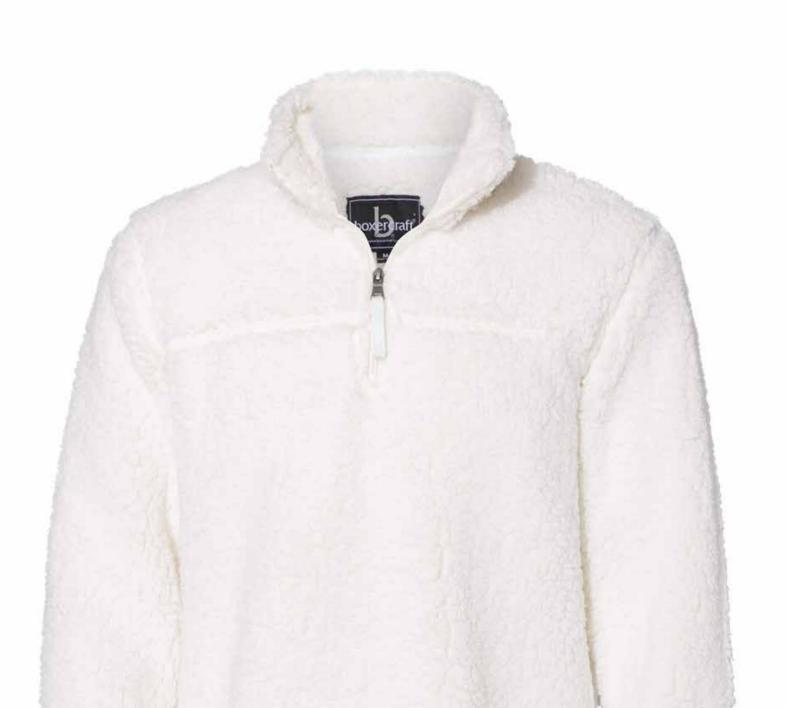

#### BOXERCRAFT - UNISEX SHERPA FLEECE QUARTER-ZIP PULLOVER

THIS SUPER COZY SHERPA PULLOVER IS A WFH ESSENTIAL! 8.9 OZ., 100% POLYESTER TWO-TONED SHERPA.