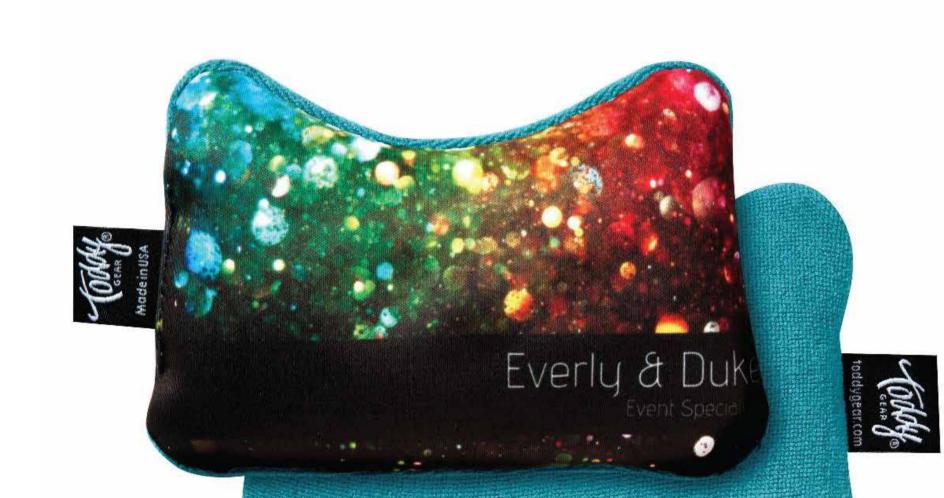

#### MICROFIBER WRIST SUPPORT AND SCREEN CLEANER

#### STAY COMFORTABLE AND KEEP YOUR SCREENS CLEAN WITH THIS HANDY 2-IN-1.