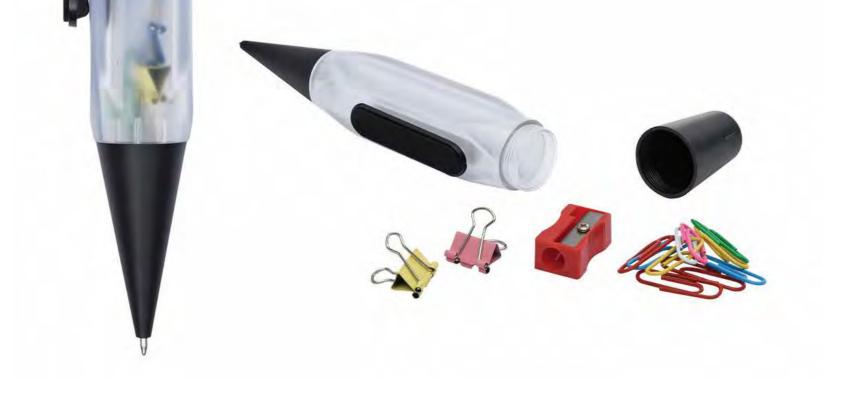

#### DESK ASSISTANT PEN

THIS ALL IN ONE INCLUDES 10 PAPER CLIPS, 2 BINDER CLIPS, A PENCIL SHARPENER, A PHONE STAND AND A SCREEN CLEANER ON CLIP.