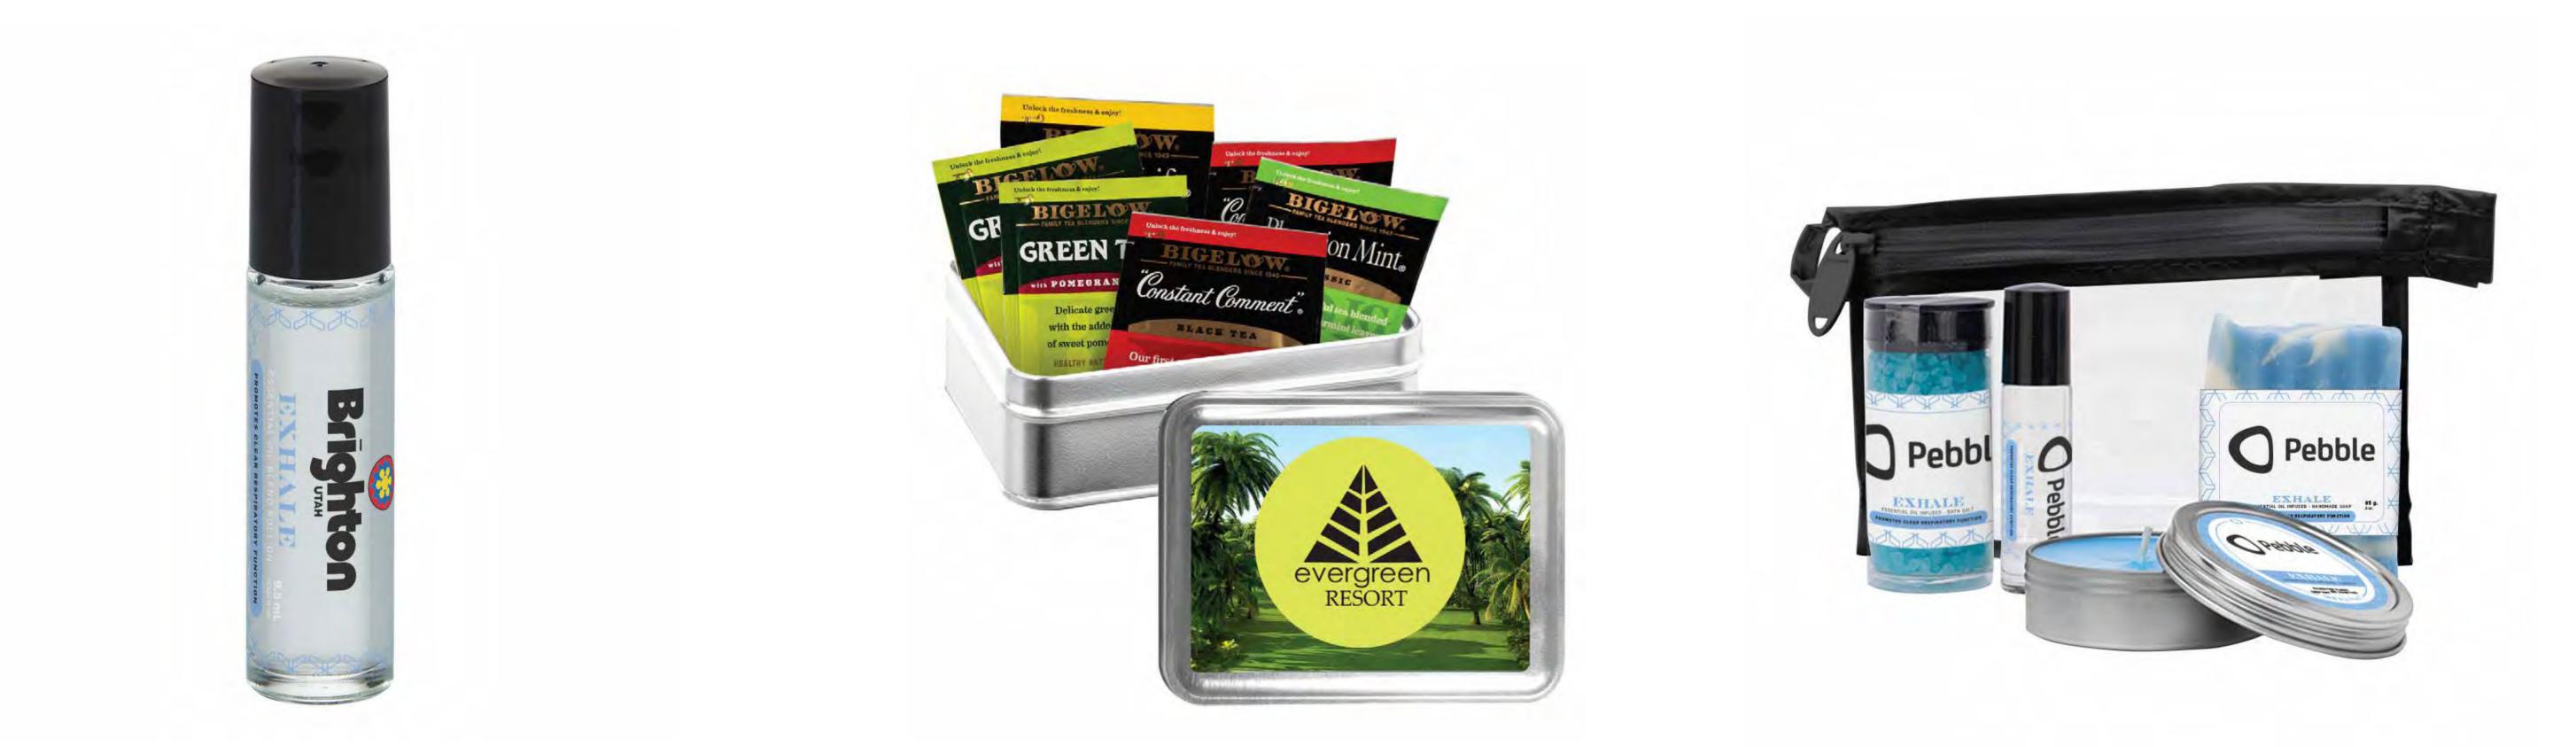

#### ESSENTIAL OIL IN 10ML ROLLER BOTTLE

#### LARGE TEA TIN

#### ZEN ESSENTIALS SET

BREATHE EASY AND LET OUR ESSENTIAL OILS DO THE RELAXING FOR YOU. THIS LARGE TEA TIN IS AN IDEAL GIFT TO HELP ANYONE RELAX. SIX TEAS OF YOUR CHOICE IN A CUSTOMIZABLE TIN. THE ULTIMATE ZEN KIT! INCLUDES BAG . ESSENTIAL OIL ROLLER. ESSENTIAL OIL INFUSED SOAP. ESSENTIAL OIL INFUSED BATH SALTS. AND A 2 OZ. SCREW-TOP ESSENTIAL OIL INFUSED CANDLE.