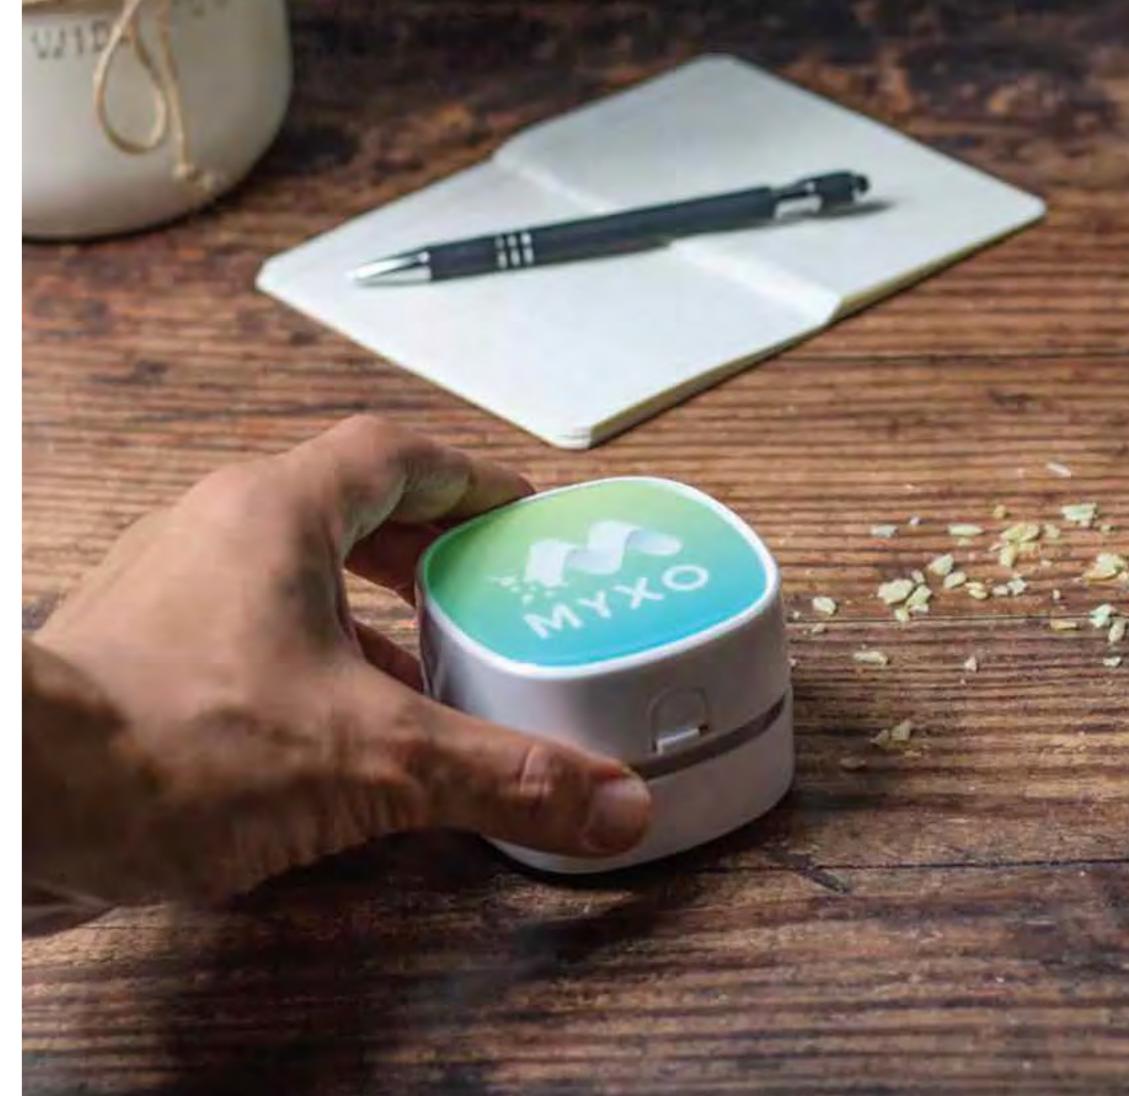

#### **CRUMBEE DESKTOP VACUUM**

THIS TINY GADGET EFFORTLESSLY SUCKS UP CRUMBS AND OTHER DESKTOP DEBRIS.