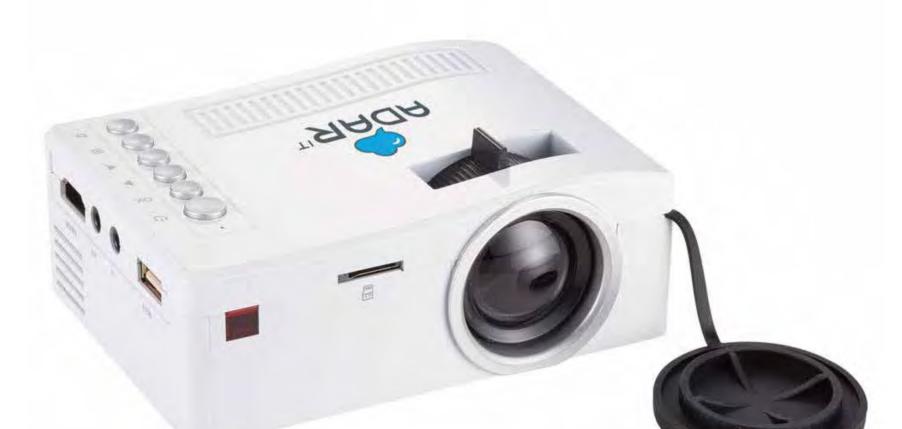

#### PORTABLE LCD PROJECTOR

THIS PORTABLE PROJECTOR CONNECTS TO MULTIPLE DEVICES FOR A "BIG SCREEN" VIEW OF JUST ABOUT ANYTHING.