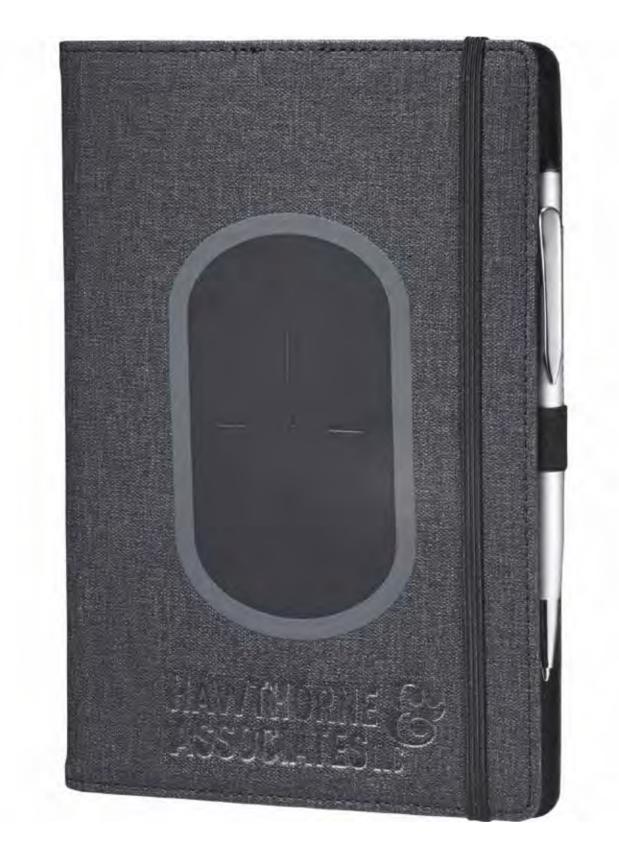

# WIRELESS EARBUDS WITH CHARGING BASE

BOASTING UP TO 5 HOURS OF PLAYBACK TIME. THIS SPEAKERICHARGER COMBO IS PERFECT FOR CONFERENCE & VIDEO CALLS.

THESE EARBUDS FEATURE BLUETOOTH® 4.2 WIRELESS TECHNOLOGY AND A BUILT-IN MIC WITH VOLUME CONTROL.

#### WIRELESS ERGO OPTICAL MOUSE

THIS 2.4GHZ WIRELESS OPTICAL MOUSE INCLUDES A BUILT IN NANO RECEIVER THAT RECEIVES SIGNALS UP TO 10M.

# WFH -TECH ESSENTIALS









#### **DESK HUMIDIFIER**

THIS TINY HUMIDIFIER MISTS TO REPLENISH MOISTURE IN DRY AREAS AND CONNECTS DIRECTLY TO ANY USB PORT.

#### SLIDER WEBCAM COVER

PLACE OVER ANY WEBCAM TO PROVIDE PRIVACY AS WELL AS PROTECTION FOR CAMERA LENS.

#### 10 FOOT 3-IN-1 LIGHT UP CABLE

FEATURES USB TYPE C TIP, MICRO TIP AND 2-IN-1 DUAL COMPATIBLE ADAPTER FOR BOTH APPLE IOS AND ANDROID DEVICES.







#### DESK KIT WITH WIRELESS CHARGING

#### WIRELESS CHARGING JOURNAL

#### LCD E-WRITING & DRAWING TABLET

STAY ORGANIZED WITH THIS HANDY DESK KIT. INCLUDES A WIRELESS CHARGING PAD, PAPER CLIPS, STICKY FLAGS AND STICKY NOTES. ALLOWS YOU TO CHARGE YOUR SMARTPHONE WITHOUT THE CABLES. TAKE NOTES WITHOUT WASTING PAPER!











#### BOXERCRAFT - UNISEX SHERPA FLEECE QUARTER-ZIP PULLOVER

THIS SUPER COZY SHERPA PULLOVER IS A WFH ESSENTIAL! 8.9 OZ., 100% POLYESTER TWO-TONED SHERPA.

#### BELLA+CANVAS ® UNISEX SPONGE FLEECE RAGLAN SWEATSHIRT

THE BEST WFH LOUNGEWEAR! FEATURES RAGLAN SLEEVES AND A COMFY RETAIL FIT.



#### ALTERNATIVE DUGOUT 314-SLEEVE VINTAGE 50150 TEE

OUR ICONIC VINTAGE-INSPIRED BASEBALL TEE GETS A FRESH LOOK WITH STYLISH DETAILS.







#### ALTERNATIVE APPAREL UNISEX JO