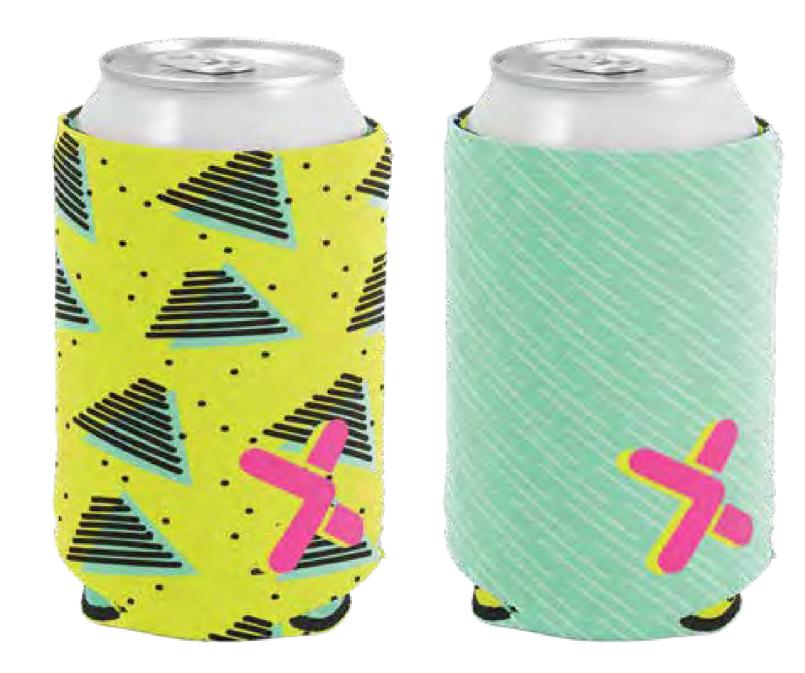

#### FULL COLOR CAN KOOLER

HIGH-QUALITY NEOPRENE, COLLAPSIBLE INSULATOR WITH CUSTOMIZABLE COLOR STITCHING.

|  | and the second se |  |
|--|-----------------------------------------------------------------------------------------------------------------------------------------------------------------------------------------------------------------------------------------------------------------------------------------------------------------------------------------------------------------------------------------------------------------------------------------------------------------------------------------------------------------------------------------------------------------------------------------------------------------------------------------------------------------------------------------------------|--|
|  |                                                                                                                                                                                                                                                                                                                                                                                                                                                                                                                                                                                                                                                                                                     |  |
|  |                                                                                                                                                                                                                                                                                                                                                                                                                                                                                                                                                                                                                                                                                                     |  |