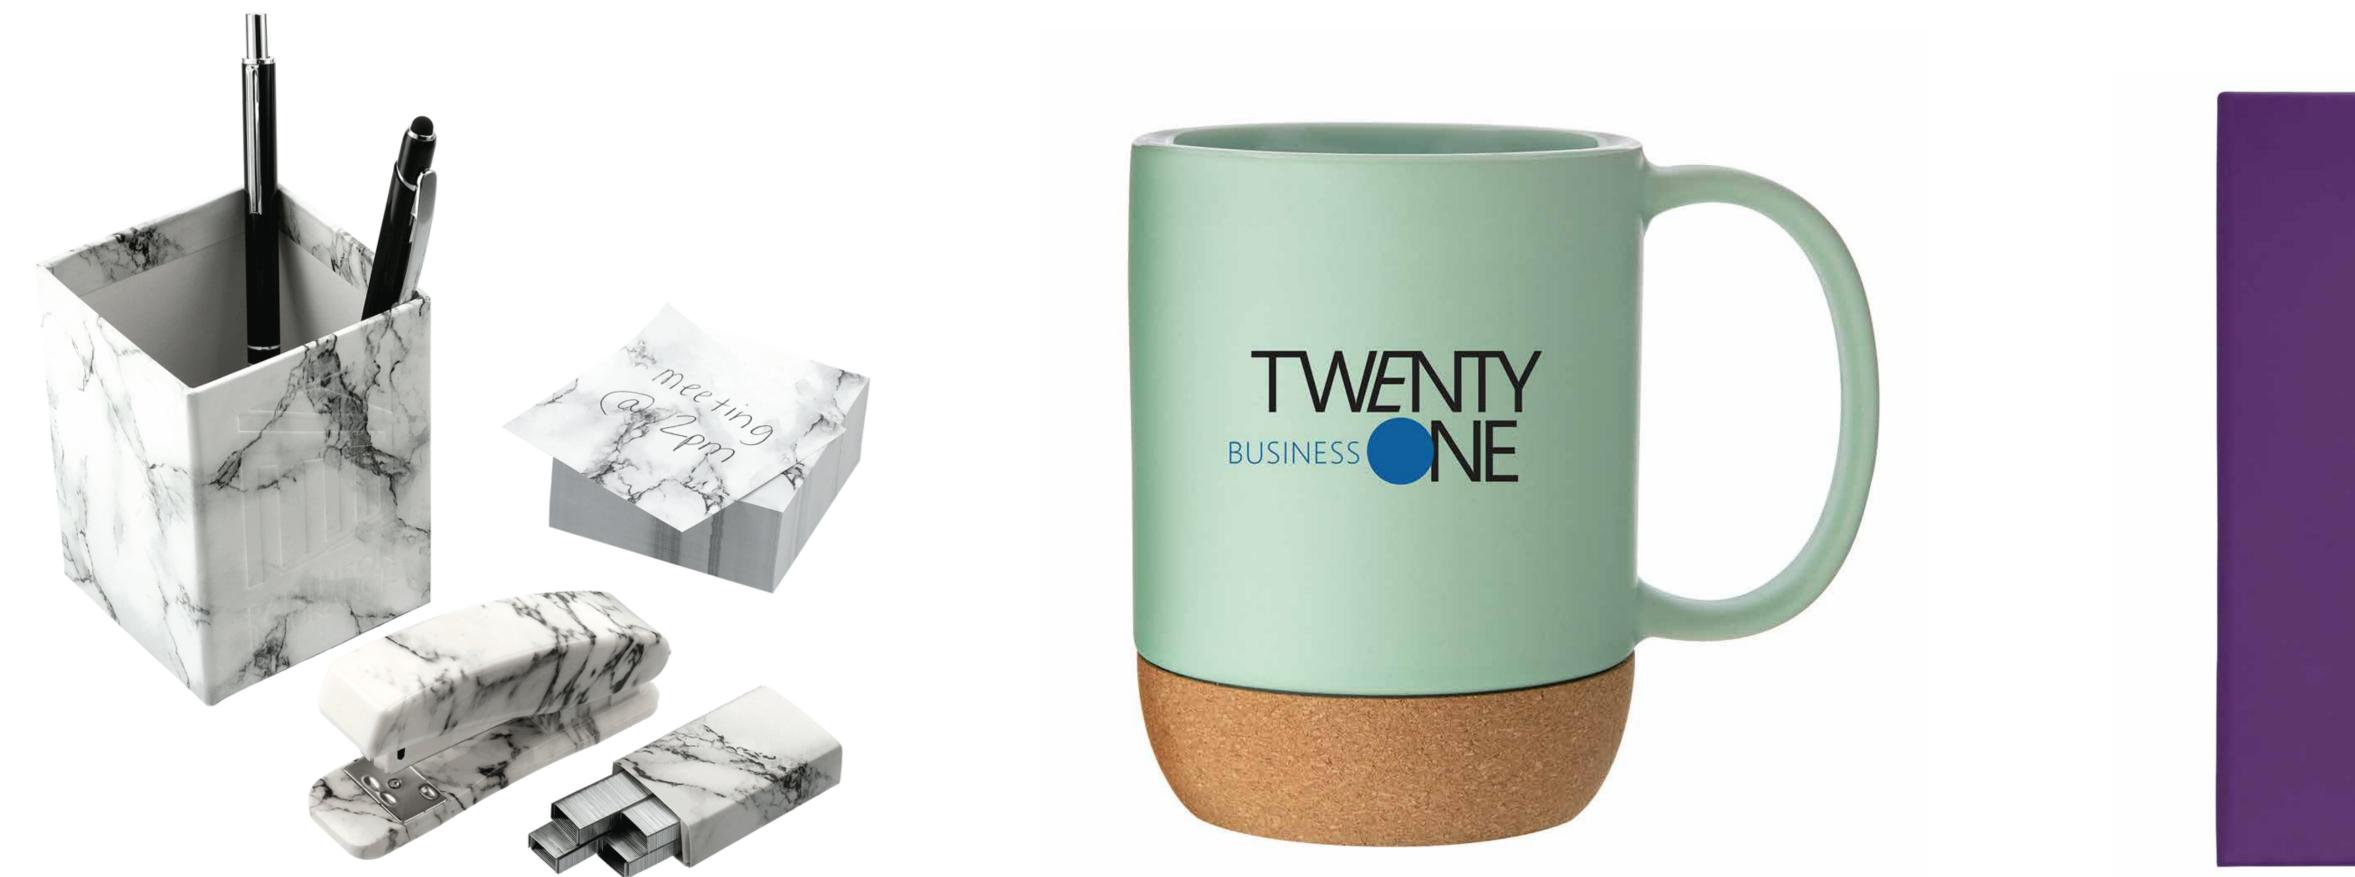

#### **5 PIECE FAUX MARBLE DESKTOP SET**

#### **13 OZ STONEWARE MUG**

#### HARD BOUND JOURNAL + PEN BUNDLE

CLASS UP YOUR DESK WITH THIS SET THAT INCLUDES A PEN CUP, STAPLER, STAPLES, HOLE PUNCH, AND NOTE PAD. THIS TRENDY MUG FEATURES MATTE COLOR ON THE OUTSIDE AND GLOSS COLOR INSIDE. INCLUDES A CORK BASE. CONFERENCE CALL NOTES FIT BEAUTIFULLY IN THIS BRIGHTLY COLORED 5" X 7" HARD COVER JOURNAL AND PEN SET.