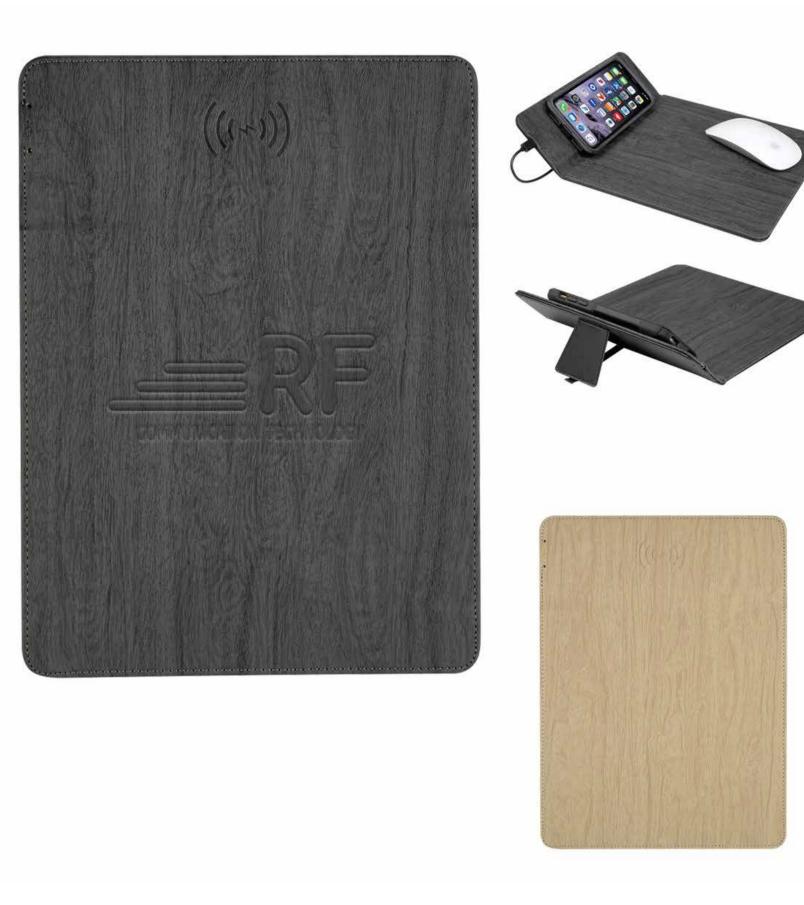

#### WOODGRAIN WIRELESS CHARGING MOUSE PAD WITH PHONE STAND

CHARGE QI ENABLED DEVICES WIRELESSLY AND KEEP YOUR PHONE CLOSE WITH THIS MULTI-FUNCTIONAL MOUSEPAD.