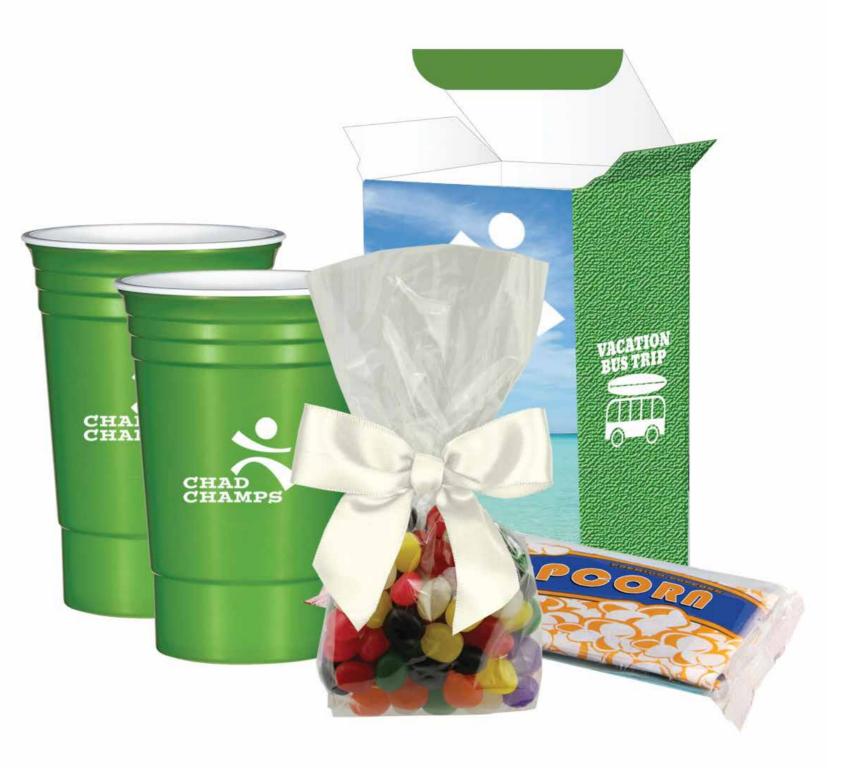

#### THE PARTY CUP

#### CHOCOLATE ELEGANCE

A CLASSIC AND EXCITING TABLETOP GAME.

DOUBLE WALL CONSTRUCTION FOR INSULATION OF HOT OR COLD LIQUIDS. GREAT FOR INDOOR PONG GAMES! CURB GAME NIGHT MUNCHIES WITH THIS CHOCOLATE LOVER'S DREAM COME TRUE!

#### FLANNEL PLAID PANT

WINE ANYONE? 12 OZ DOUBLE WALL 18/8 STAINLESS STEEL THERMAL TUMBLER WITH COPPER VACUUM INSULATION. A PERFECT MOVIE NIGHT GIFT! INCLUDES 2 CUPS, PACKET OF MICROWAVE POPCORN AND GIFT JELLY BEAN PACKAGE. MOVIE NIGHT AND PAJAMAS GO TOGETHER LIKE PEANUT BUTTER AND JELLY! THIS CLASSIC FLANNEL GOES FASHION-FORWARD.