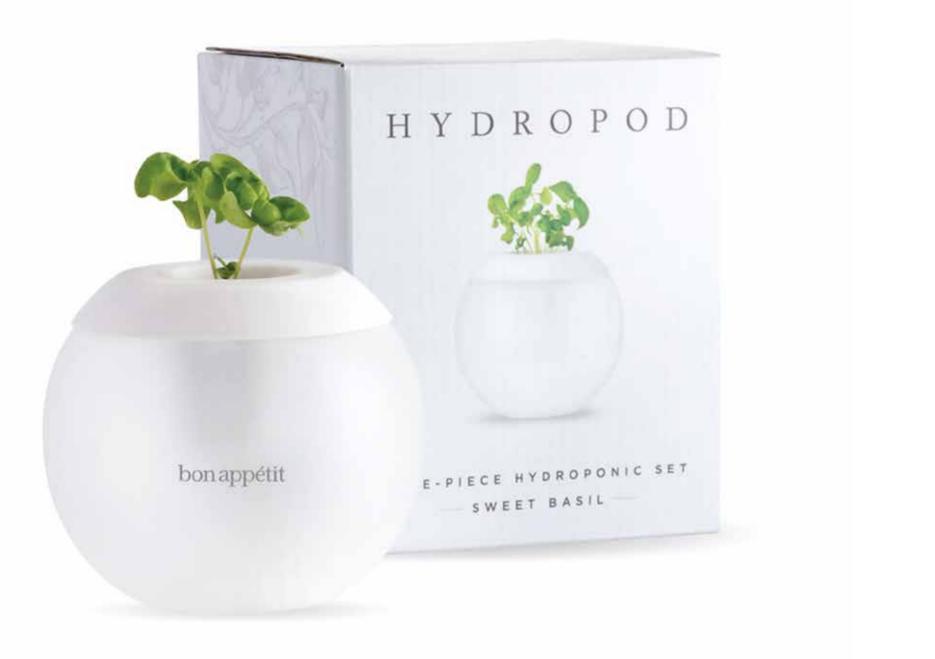

# BRAND IMPACT GROUP













# WORK FROM HOME



# WFH - DESK ESSENTIALS



#### **UP YOUR STANDARD DESK SET**

ADD A POP OF COLOR TO ANY WORK AT HOME ENVIRONMENT WITH THESE BRIGHT AND COLORFUL DESK SETS! EACH SET COMES WITH A PEN CUP. STAPLER. TAPE DISPENSER. TRAY.

AND THREE WRITING INSTRUMENTS OF YOUR

CHOICE (PEN OR PENCIL). PACKAGED IN A

COLORFUL GIFT BOX AND AVAILABLE IN A

VARIETY OF COLOR OPTIONS TO MATCH YOUR

BRAND!









#### W&P HYDROPOD

#### **BROOKYLN TUMBLER**

#### DESK LAMP WITH FAN

ADD SOME GREENERY TO YOUR DESK WITH THIS HYDROPONIC SET. THESE 16.9 OZ DOUBLE WALL STAINLESS STEEL THERMAL TUMBLERS FEATURE COPPER VACUUM INSULATION AND COME IN A VARIETY OF COLORS.

THIS DESK LAMP AND FAN COMBO IS THE ESSENTIAL 2 IN 1 ITEM THAT EVERYONE NEEDS AT THEIR DESK.

# WFH - DESK ESSENTIALS











#### MICROFIBER WRIST SUPPORT AND SCREEN CLEANER

#### STAY COMFORTABLE AND KEEP YOUR SCREENS CLEAN WITH THIS HANDY 2-IN-1.

#### MOBILE OFFICE DOCUMENT HOLDER

KEEP YOUR IMPORTANT PAPERS CLOSE AT HAND IN THIS CLASSIC DOCUMENT HOLDER.

#### **RUBBERIZED BALLPOINT PEN**

YOUR WRITING EXPERIENCE WILL BE COMFORTABLE AND SMOOTH WITH THIS PEN'S RUBBERIZED BARREL AND LOW LEAD REFILL.





#### **5 PIECE FAUX MAR