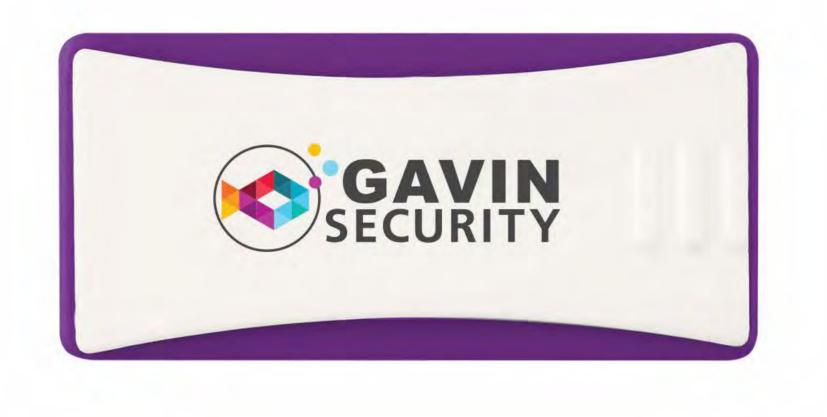

#### SLIDER WEBCAM COVER

PLACE OVER ANY WEBCAM TO PROVIDE PRIVACY AS WELL AS PROTECTION FOR CAMERA LENS.