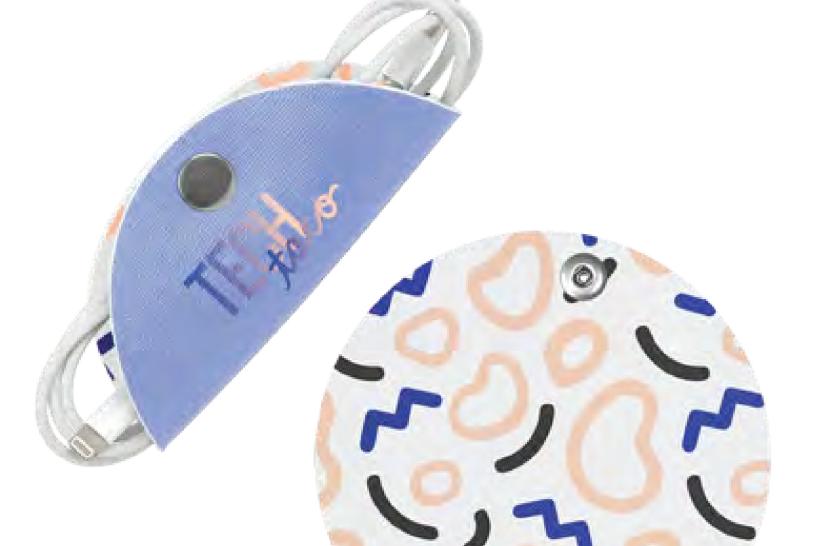

#### TECH TACO CABLE ORGANIZER

THIS CUTE ORGANIZATIONAL TOOL WILL HELP KEEP YOUR CORDS AND CABLES IN ORDER. ALSO MAKES A GREAT MAILER PIECE.