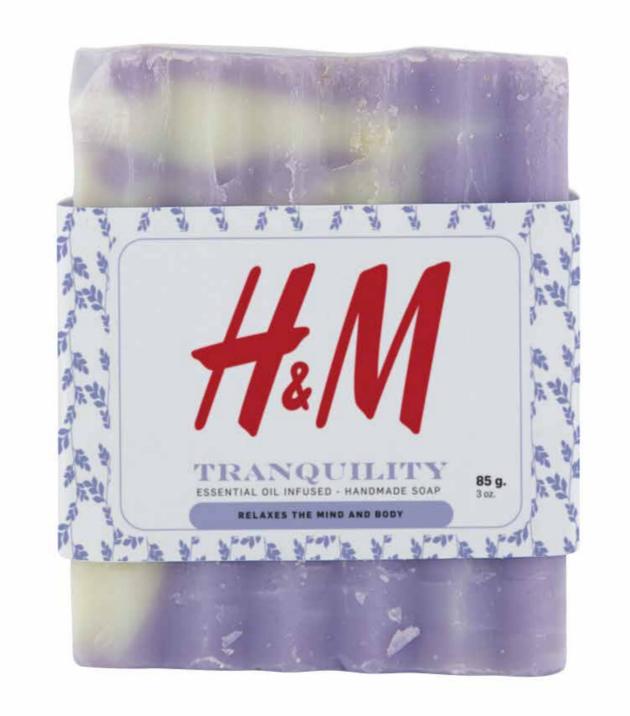

TAIL FIT.



#### ALTERNATIVE DUGOUT 314-SLEEVE VINTAGE 50150 TEE

OUR ICONIC VINTAGE-INSPIRED BASEBALL TEE GETS A FRESH LOOK WITH STYLISH DETAILS.







#### ALTERNATIVE APPAREL UNISEX JOGGER

#### BELLA+CANVAS ® UNISEX TRIBLEND SHORT SLEEVE TEE

#### DISTRICT ® PERFECT WEIGHT ® FLEECE FULL-ZIP HOODIE

THESE UNISEX JOGGERS WILL KEEP YOU COZY ALL DAY. STURDY (YET SOFT) WITH A MODERN SLIM FIT.

A WFH HOME STAPLE! 3.8-OUNCE, 50/25/25 POLY/AIRLUME COMBED AND RING SPUN COTTON/RAYON. STAY WARM WITH THIS PERFECT FLEECE IN OUR PREMIUM 8.26-OUNCE WEIGHT.



# HEALTH & WELLNESS











DUE TO UNPRECEDENTED DEMAND OVER THE

LAST FEW WEEKS. HAND SANITIZER





#### AVAILABILITY IS CONSTANTLY CHANGING.

#### PLEASE REACH OUT DIRECTLY TO INQUIRE ABOUT

CURRENT STOCK AVAILABILITY AND LEAD TIMES.







#### PHONESOAP SHINE® PHONE SCREEN CLEANER

#### 3 OZ. ESSENTIAL OIL INFUSED BAR SOAP

#### **IPROTECT® ANTIBACTERIAL PEN**

GUARANTEES 99.9% PROTECTION AGAINST BACTERIA.

KEEP YOUR DEVICES LOOKING BRAND NEW.

WASH AWAY GERMS WITH RELAXING SCENTS.

## H&W - HOME GYM













#### PREMIUM YOGA MAT

ALIGN YOUR BRAND, ALIGN YOUR BODY, ALIGN YOUR LIFE.

#### STRETCH IT OUT WITH THIS STRETCHABLE LATEX MATERIAL WITH EVA.

**EXERCISE BAND** 

SHAKE THINGS UP WITH THIS COLORFUL BOTTLE. SCREW ON, SPILL-RESISTANT FLIP-TOP LID. BPA FREE. 210Z.

SHAKER BOTTLE





DURABLE HIGH DENSITY FOAM. LIGHTWEIGHT AND PORTABLE. INCLUDES 3 EXERCISE BANDS. NYLON MESH POUCH WITH CLIP AND

DRAWSTRING CLOSURE.

#### COOLING TOWEL IN CARABINER CASE

COOL DOWN AFTER ANY HOME WORKOUT WITH THIS COOLING TOWEL. MADE