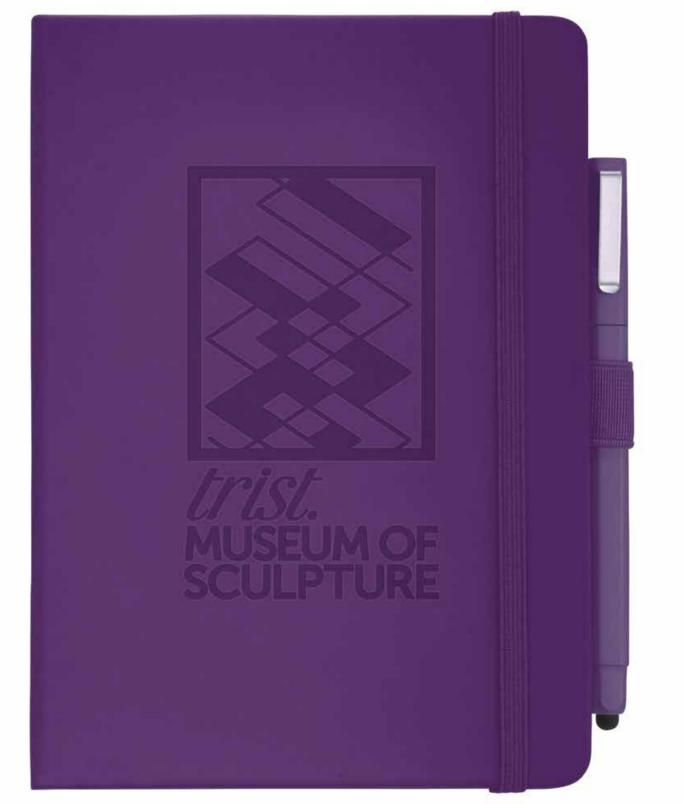

#### HARD BOUND JOURNAL + PEN BUNDLE

CLASS UP YOUR DESK WITH THIS SET THAT INCLUDES A PEN CUP, STAPLER, STAPLES, HOLE PUNCH, AND NOTE PAD. THIS TRENDY MUG FEATURES MATTE COLOR ON THE OUTSIDE AND GLOSS COLOR INSIDE. INCLUDES A CORK BASE. CONFERENCE CALL NOTES FIT BEAUTIFULLY IN THIS BRIGHTLY COLORED 5" X 7" HARD COVER JOURNAL AND PEN SET.