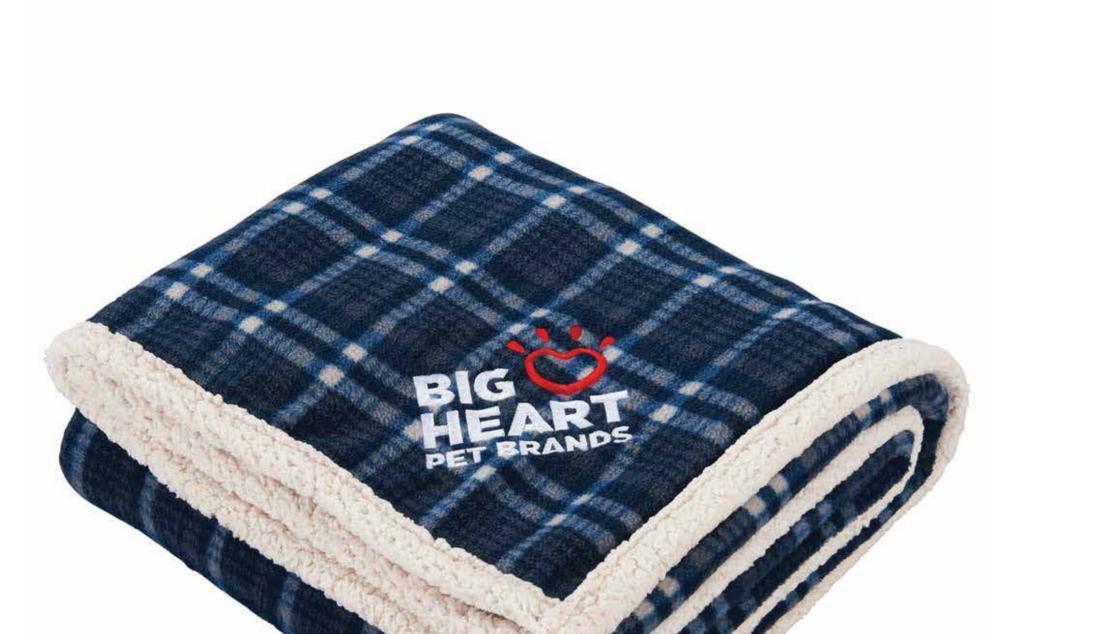

#### PLAID SHERPA BLANKET

### SUPER SOFT AND COZY. A PERFECT LUXURIOUS COMFORT FOR ANY NIGHT IN!