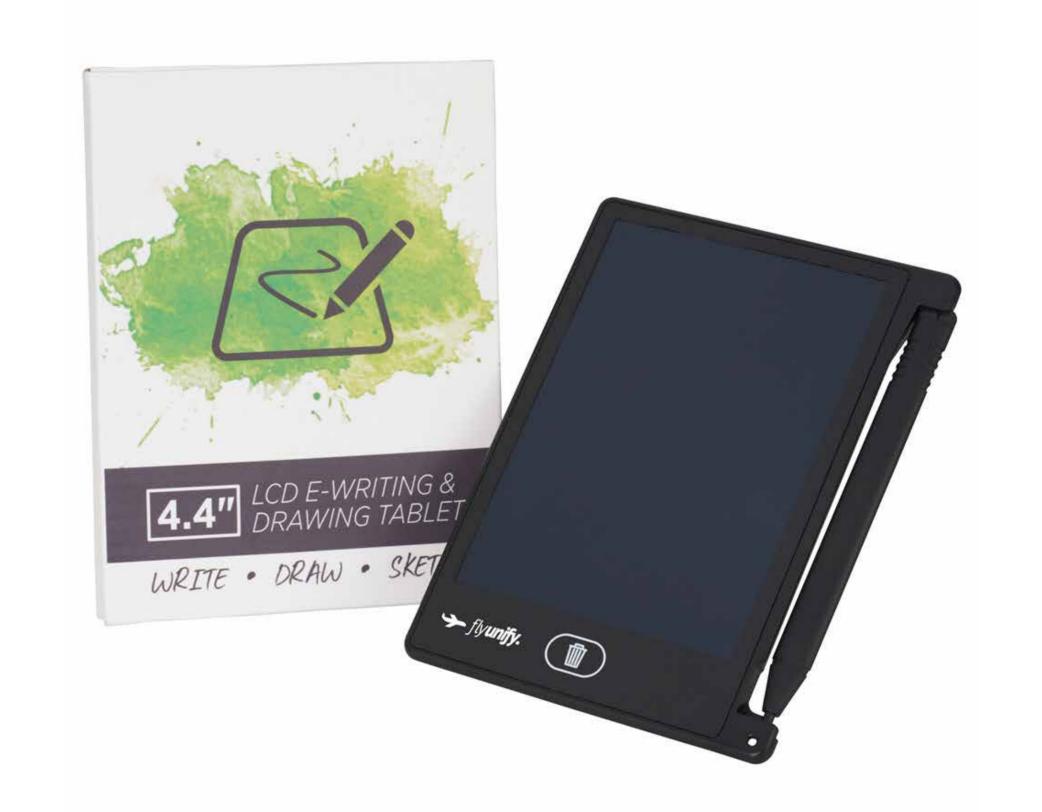

#### LCD E-WRITING & DRAWING TABLET

STAY ORGANIZED WITH THIS HANDY DESK KIT. INCLUDES A WIRELESS CHARGING PAD, PAPER CLIPS, STICKY FLAGS AND STICKY NOTES. ALLOWS YOU TO CHARGE YOUR SMARTPHONE WITHOUT THE CABLES. TAKE NOTES WITHOUT WASTING PAPER!