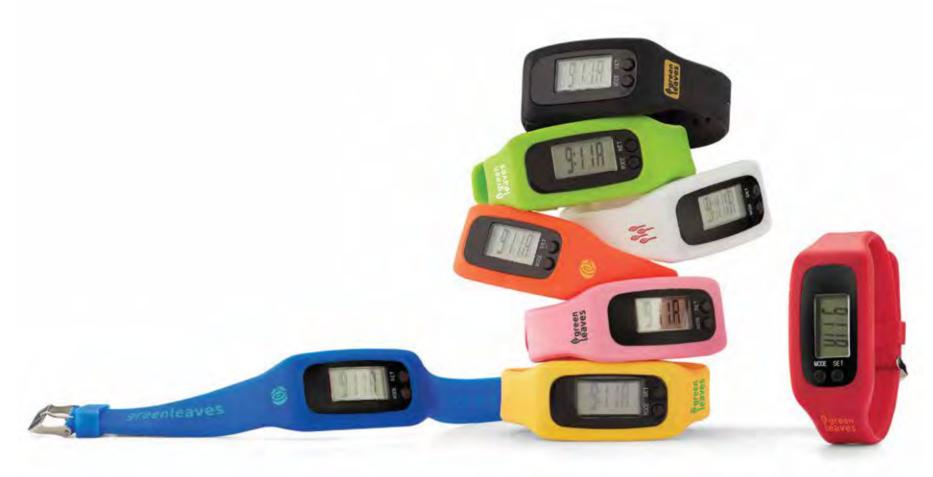

#### SPORT WATCH/PEDOMETER

THIS SILICONE SPORT WATCH WITH PLASTIC PEDOMETER IS A FUN ACCESSORY TO HELP YOU STAY IN SHAPE.