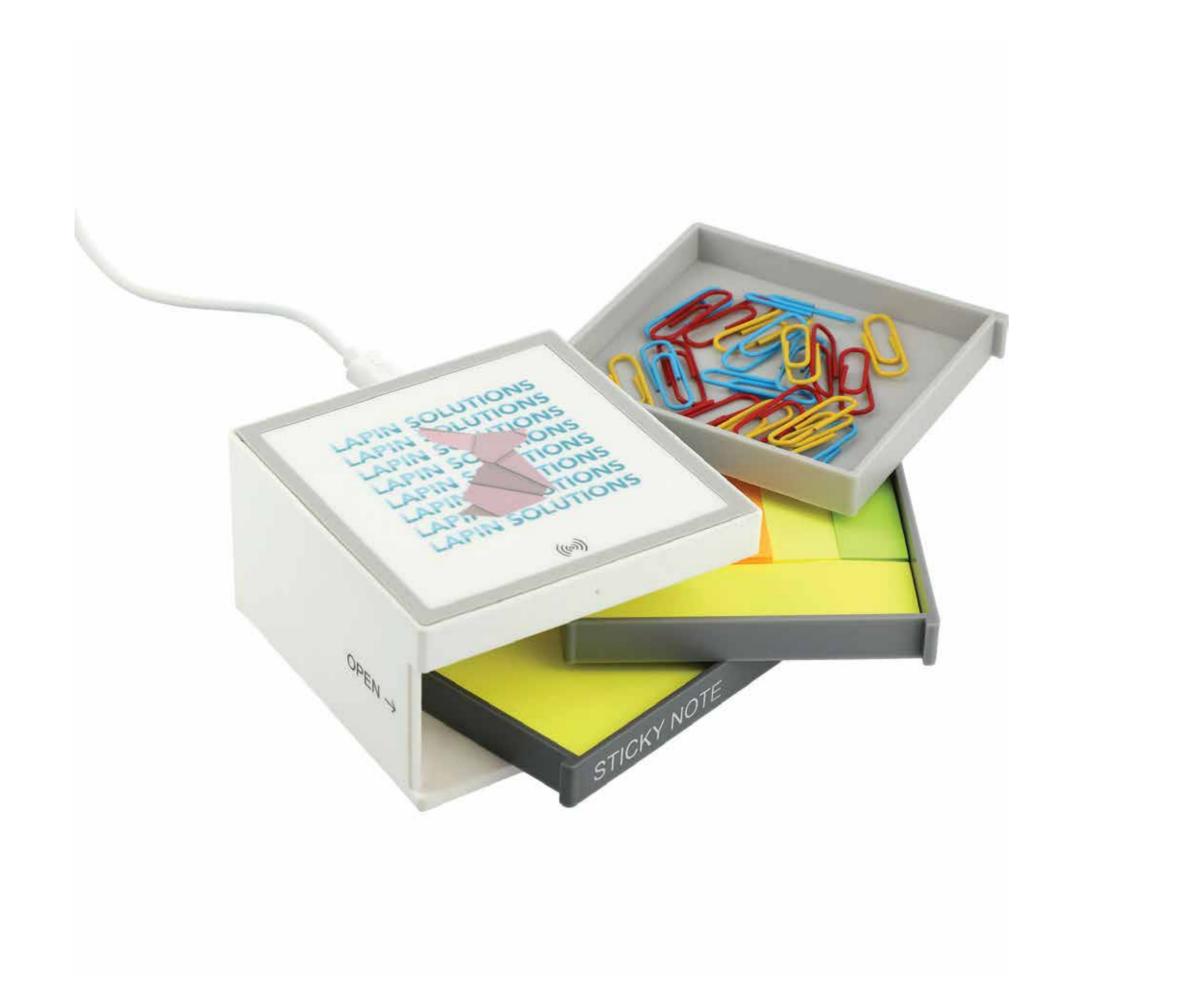

#### DESK KIT WITH WIRELESS CHARGING

#### LCD E-WRITING & DRAWING TABLET

STAY ORGANIZED WITH THIS HANDY DESK KIT. INCLUDES A WIRELESS CHARGING PAD, PAPER CLIPS, STICKY FLAGS AND STICKY NOTES. ALLOWS YOU TO CHARGE YOUR SMARTPHONE WITHOUT THE CABLES. TAKE NOTES WITHOUT WASTING PAPER!