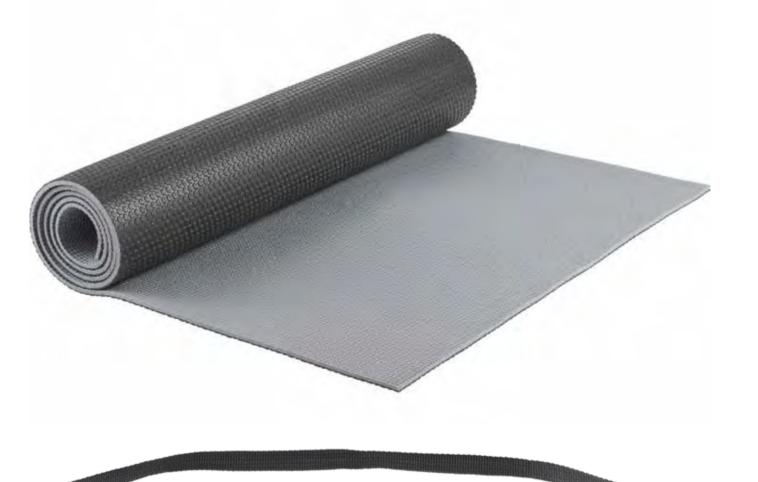

#### PREMIUM YOGA MAT

ALIGN YOUR BRAND, ALIGN YOUR BODY, ALIGN YOUR LIFE.

#### STRETCH IT OUT WITH THIS STRETCHABLE LATEX MATERIAL WITH EVA.

**EXERCISE BAND** 

SHAKE THINGS UP WITH THIS COLORFUL BOTTLE. SCREW ON, SPILL-RESISTANT FLIP-TOP LID. BPA FREE. 210Z.

SHAKER BOTTLE

DURABLE HIGH DENSITY FOAM. LIGHTWEIGHT AND PORTABLE. INCLUDES 3 EXERCISE BANDS. NYLON MESH POUCH WITH CLIP AND