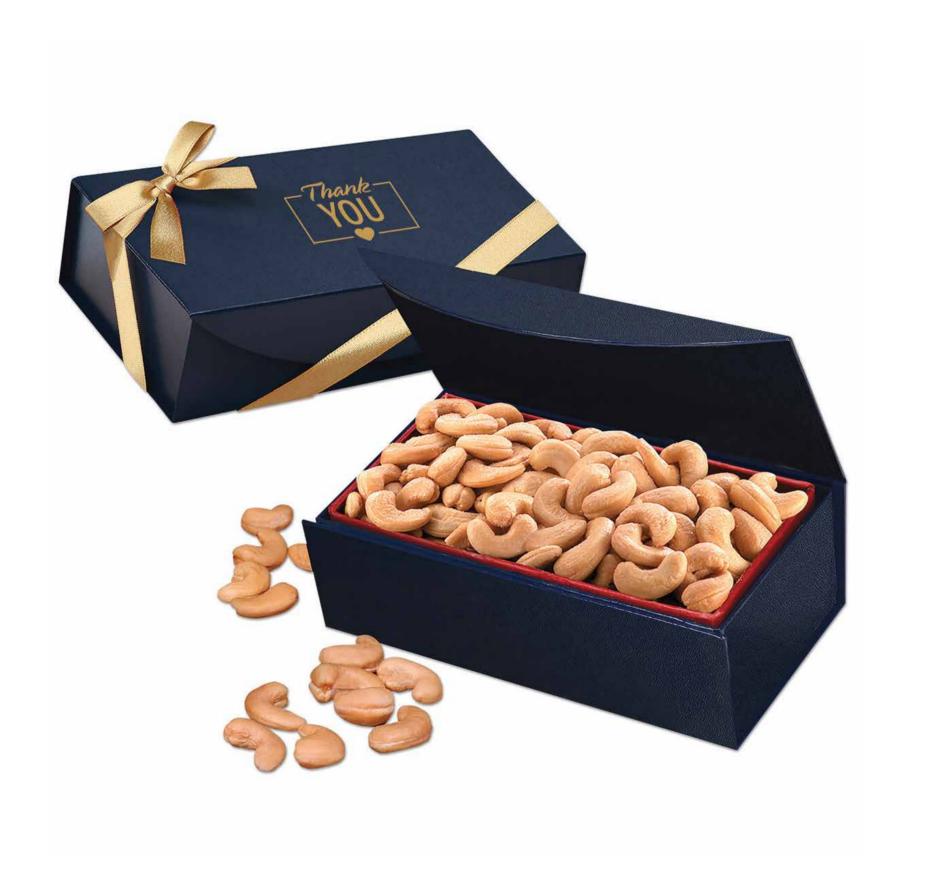

#### EXTRA FANCY JUMBO CASHEWS

#### HANDLE WORK DAY MUNCHIES WITH THREE-QUARTERS OF A POUND OF GREAT TASTING, FRESHLY ROASTED JUMBO CASHEWS! COMES IN NAVY OR RED GIFT BOX.