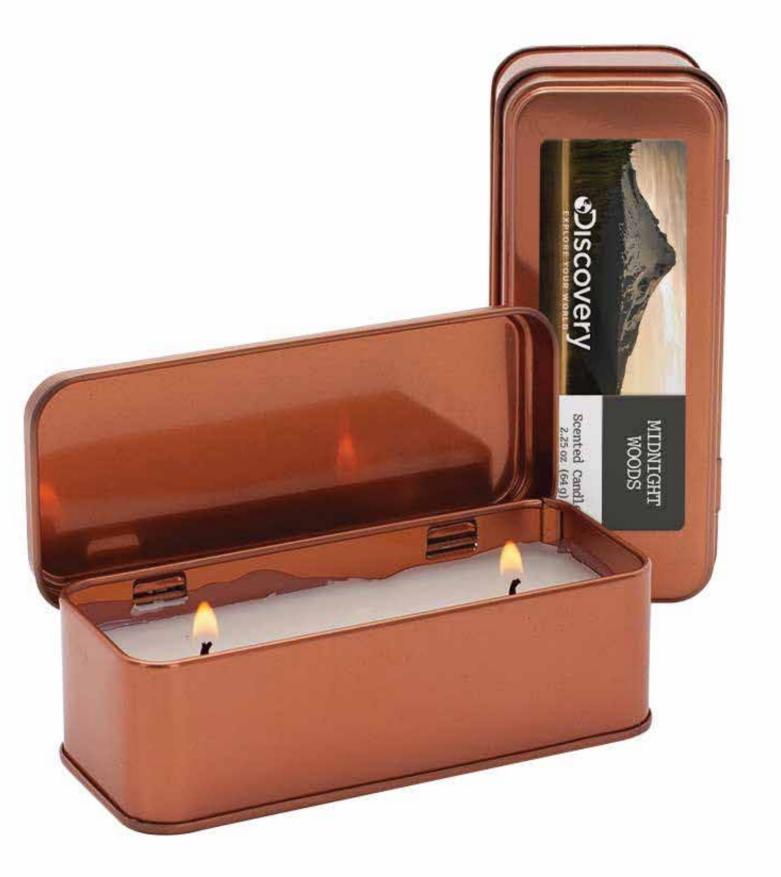

#### 5 OZ. SCENTED COPPER RECTANGULAR CANDLE

BEAUTIFUL RECTANGULAR SCENTED CANDLE WITH A STURDY HINGED LID.