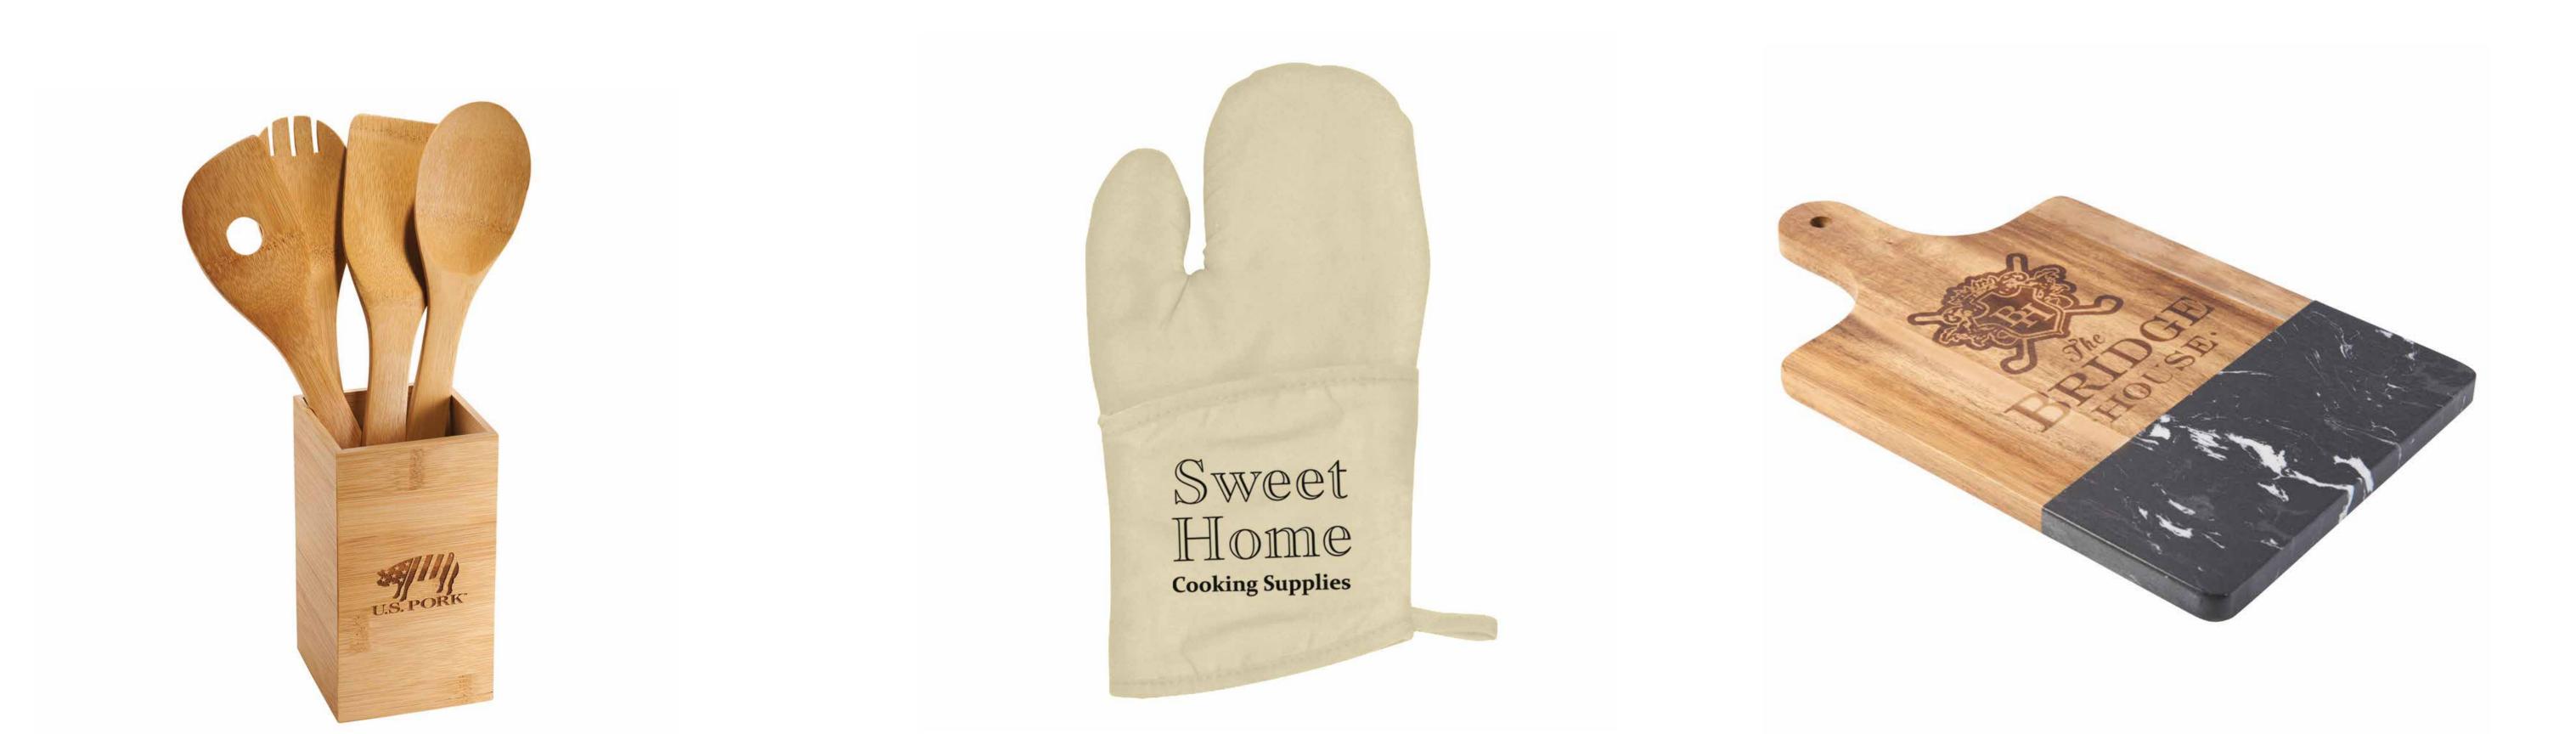

#### BAMBOO 4-PIECE KITCHEN TOOL SET AND CANISTER

#### COTTON CANVAS OVEN MITT

#### BLACK MARBLE AND WOOD CUTTING BOARD

TOOLS INCLUDED ARE A ROUNDED FORK. SINGLE HOLE MIXING SPOON, TURNER SPATULA AND SPOON. STAY SAFE IN THE KITCHEN WITH THIS COTTON CANVAS OVEN MITT. FEATURES CONVENIENT LOOP FOR HANGING.