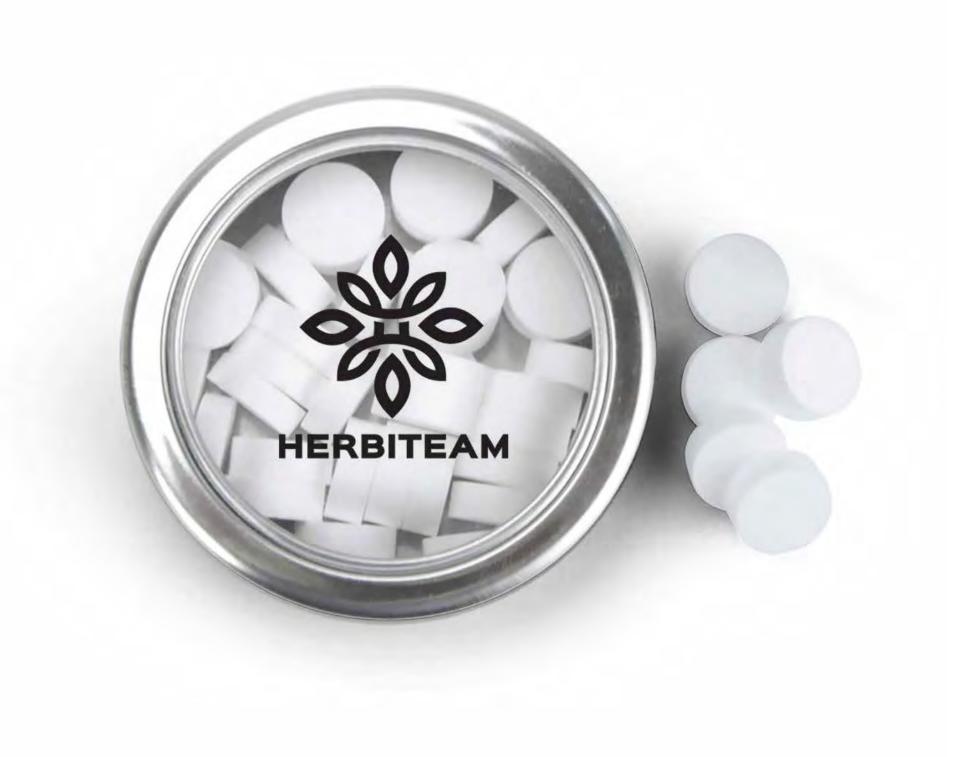

#### **CBD INFUSED MINTS**

KEEP YOUR MIND CALM WITH CBD MINTS. CONTAINS 10MG OF CBD OIL PER MINT.