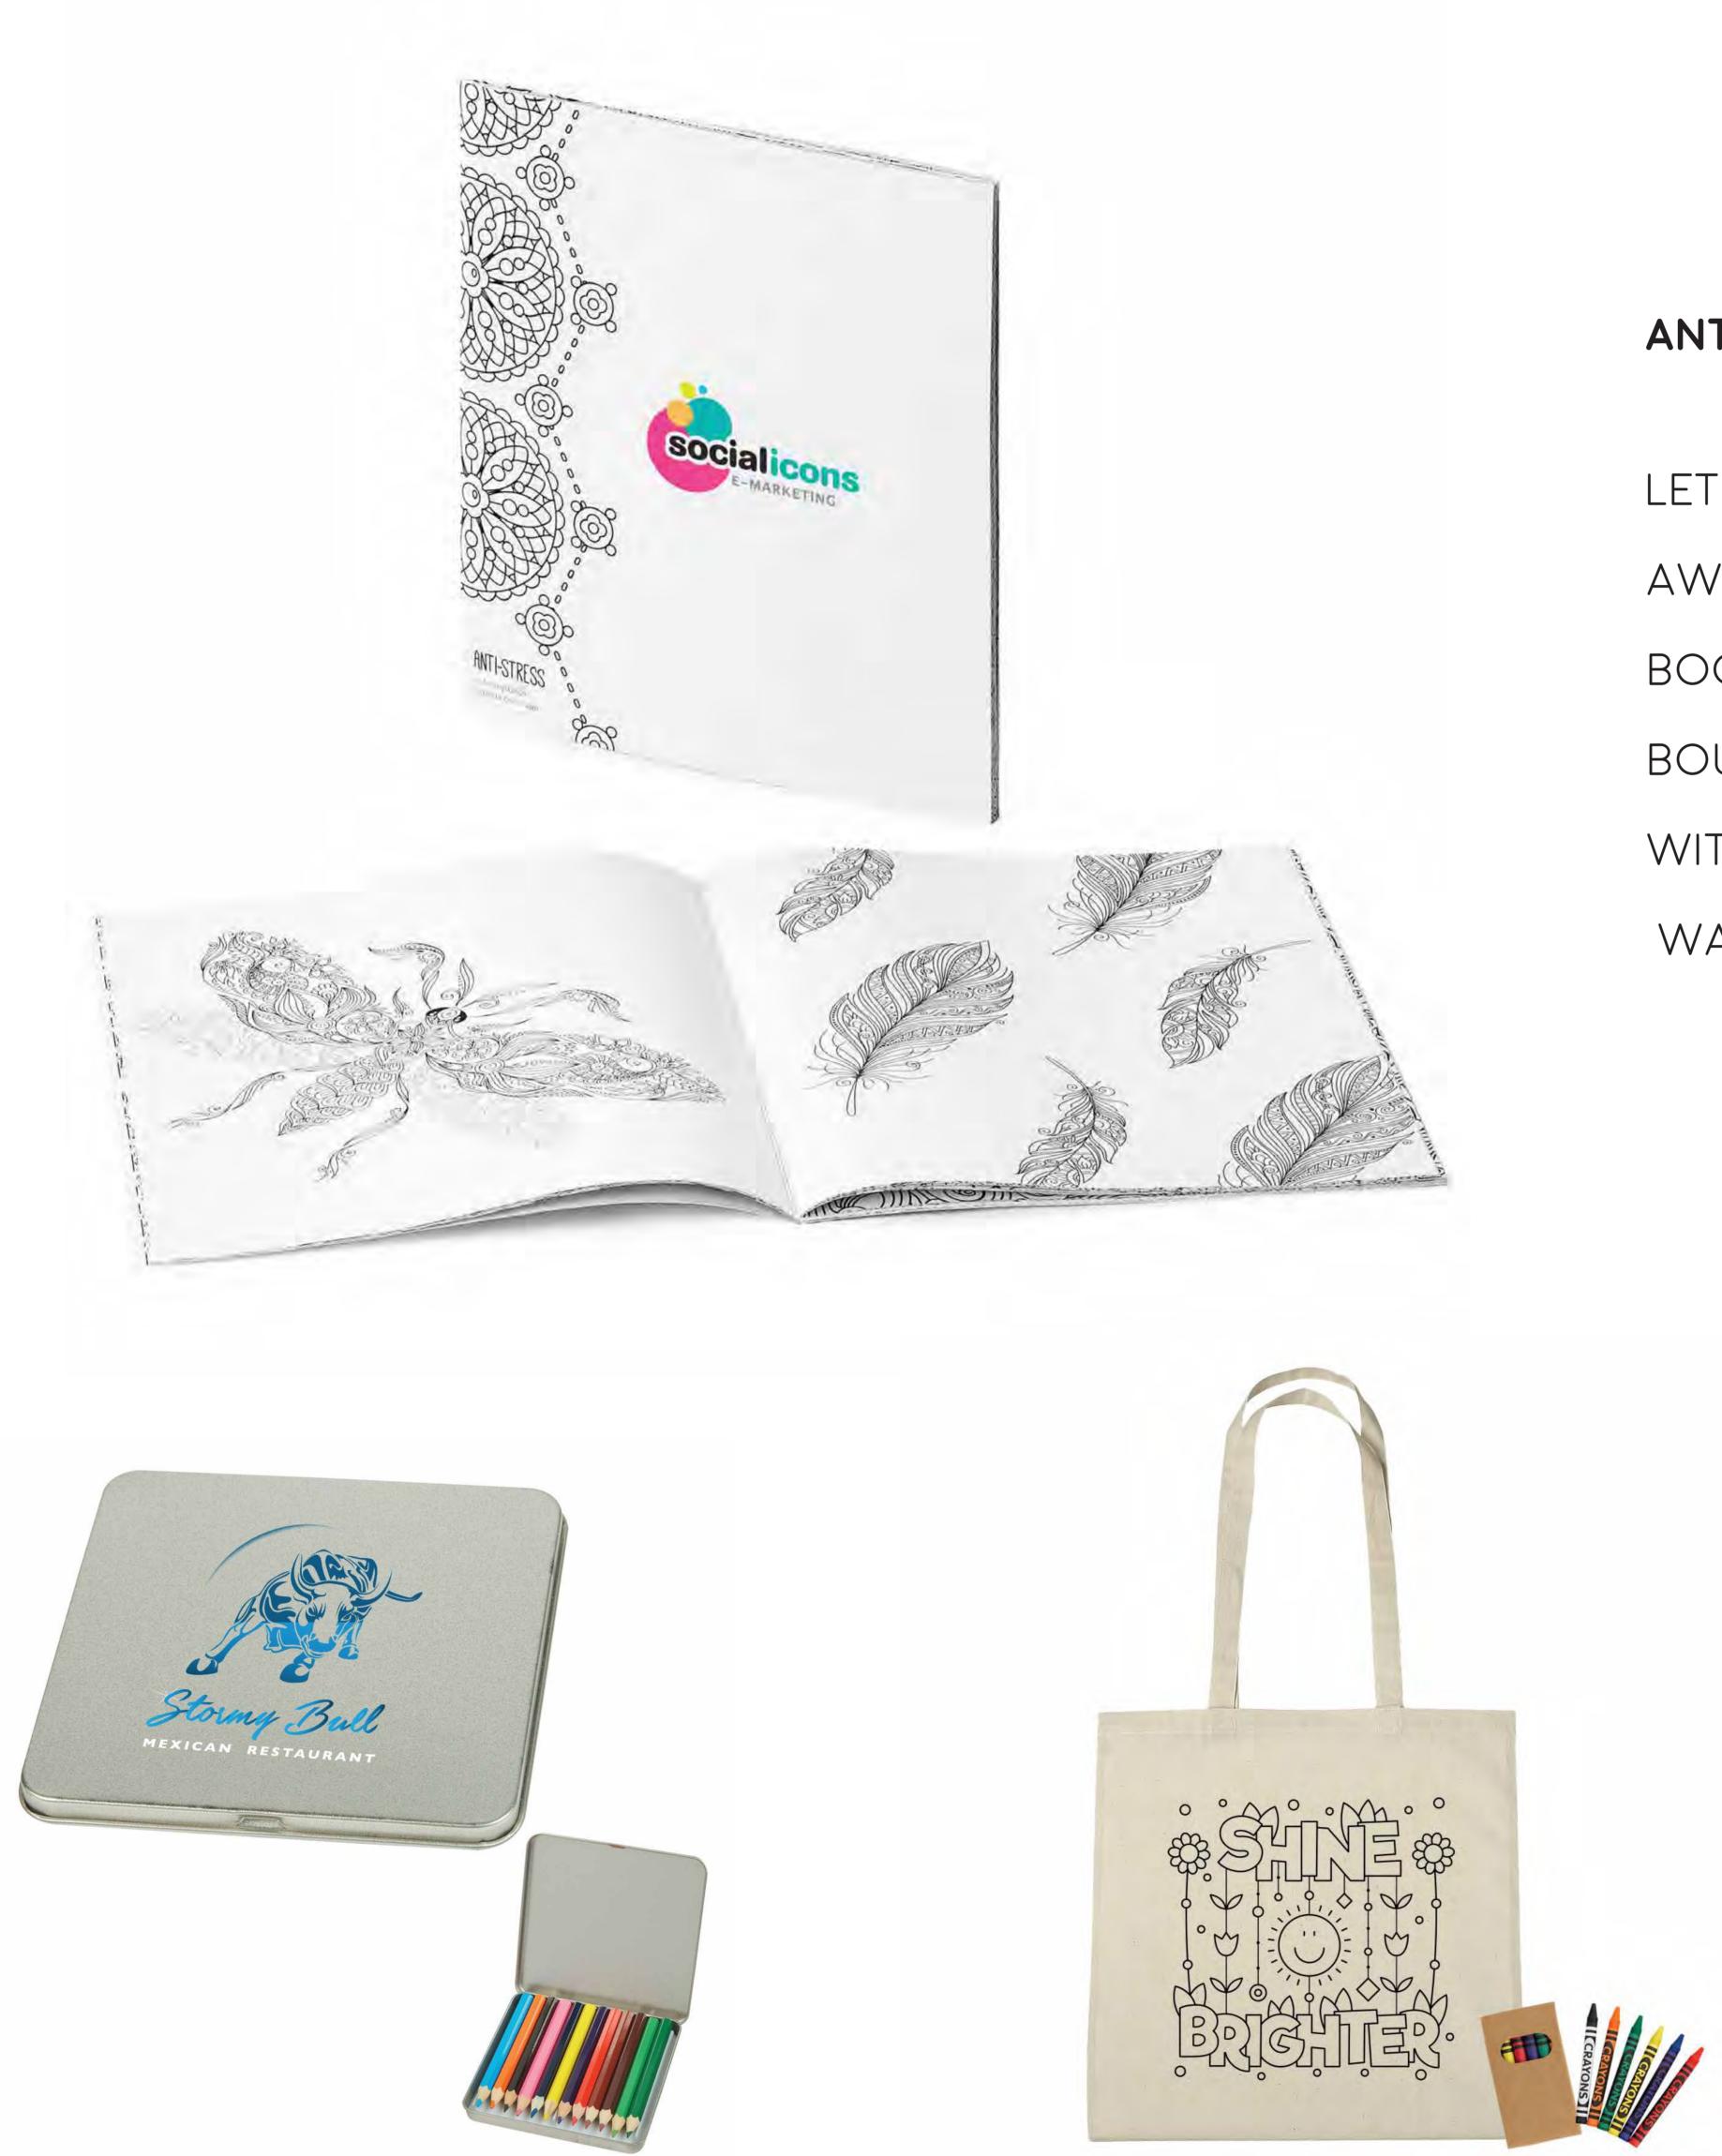

### THIS CHIC PIECE IS THE PERFECT ADDITION TO ANY HOME.

BOOK. THIS 48 PAGE PERFORATED STAPLE

AWAY ON THIS ANTI-STRESS COLORING

LET YOUR CREATIVE SENSE FLOW AS YOU COLOR

#### ANTI-STRESS COLORING BOOK

## SD - GET CREATIVE

#### BOUND BOOK FEATURES 6 FUN THEMES FILLED

WITH BEAUTIFUL ARTWORK AND MOTIFS.

WAITING FOR YOU TO MAKE IT A MASTERPIECE.

#### **12-PIECE COLORED PENCIL TIN**

#### COTTON COLORING TOTE BAG WITH CRAYONS

## PENCIL COLORS INCLUDE BLACK, BLUE,

BROWN, GREEN, LIGHT BLUE, LIGHT GREEN, MAROON, ORANGE, PINK, PURPLE, RED AND YELLOW.

CREATE YOUR CUSTOM COLORING BAG DESIGN OR CHOOSE FROM OUR STOCK DESIGNS!