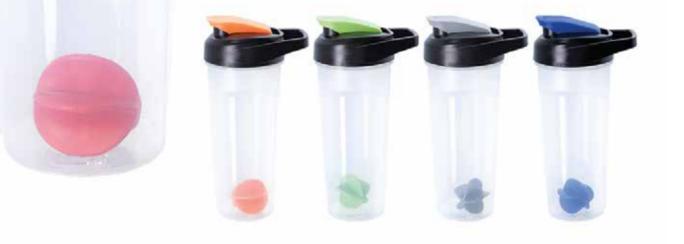

#### STRETCH IT OUT WITH THIS STRETCHABLE LATEX MATERIAL WITH EVA.

**EXERCISE BAND** 

SHAKE THINGS UP WITH THIS COLORFUL BOTTLE. SCREW ON, SPILL-RESISTANT FLIP-TOP LID. BPA FREE. 210Z.

SHAKER BOTTLE

DURABLE HIGH DENSITY FOAM. LIGHTWEIGHT AND PORTABLE. INCLUDES 3 EXERCISE BANDS. NYLON MESH POUCH WITH CLIP AND