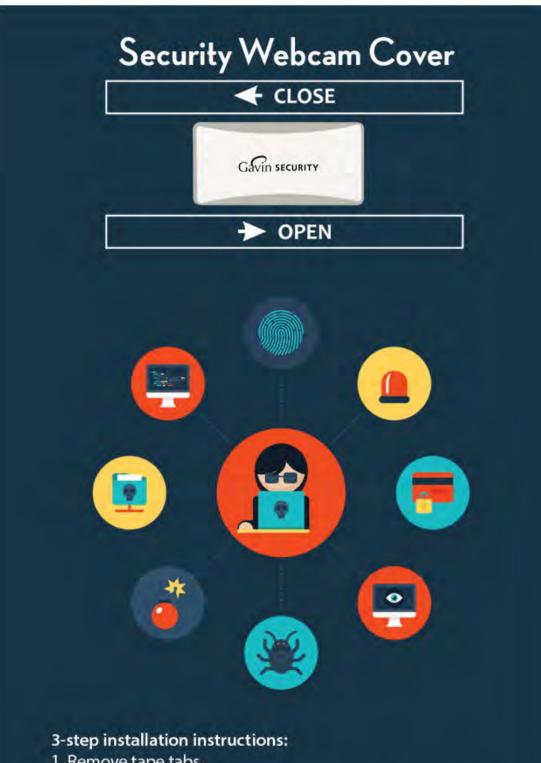

# MAILER IDEAS

Remove tape tabs.
Place Webcam Cover over the camera lens, then press firmly.
Once installed, slide left to close and right to open.

#### WEBCAM COVER WITH BACKER CARD

PLACE OVER WEBCAM TO PROVIDE PRIVACY AS WELL AS PROTECTION FOR CAMERA LENS.