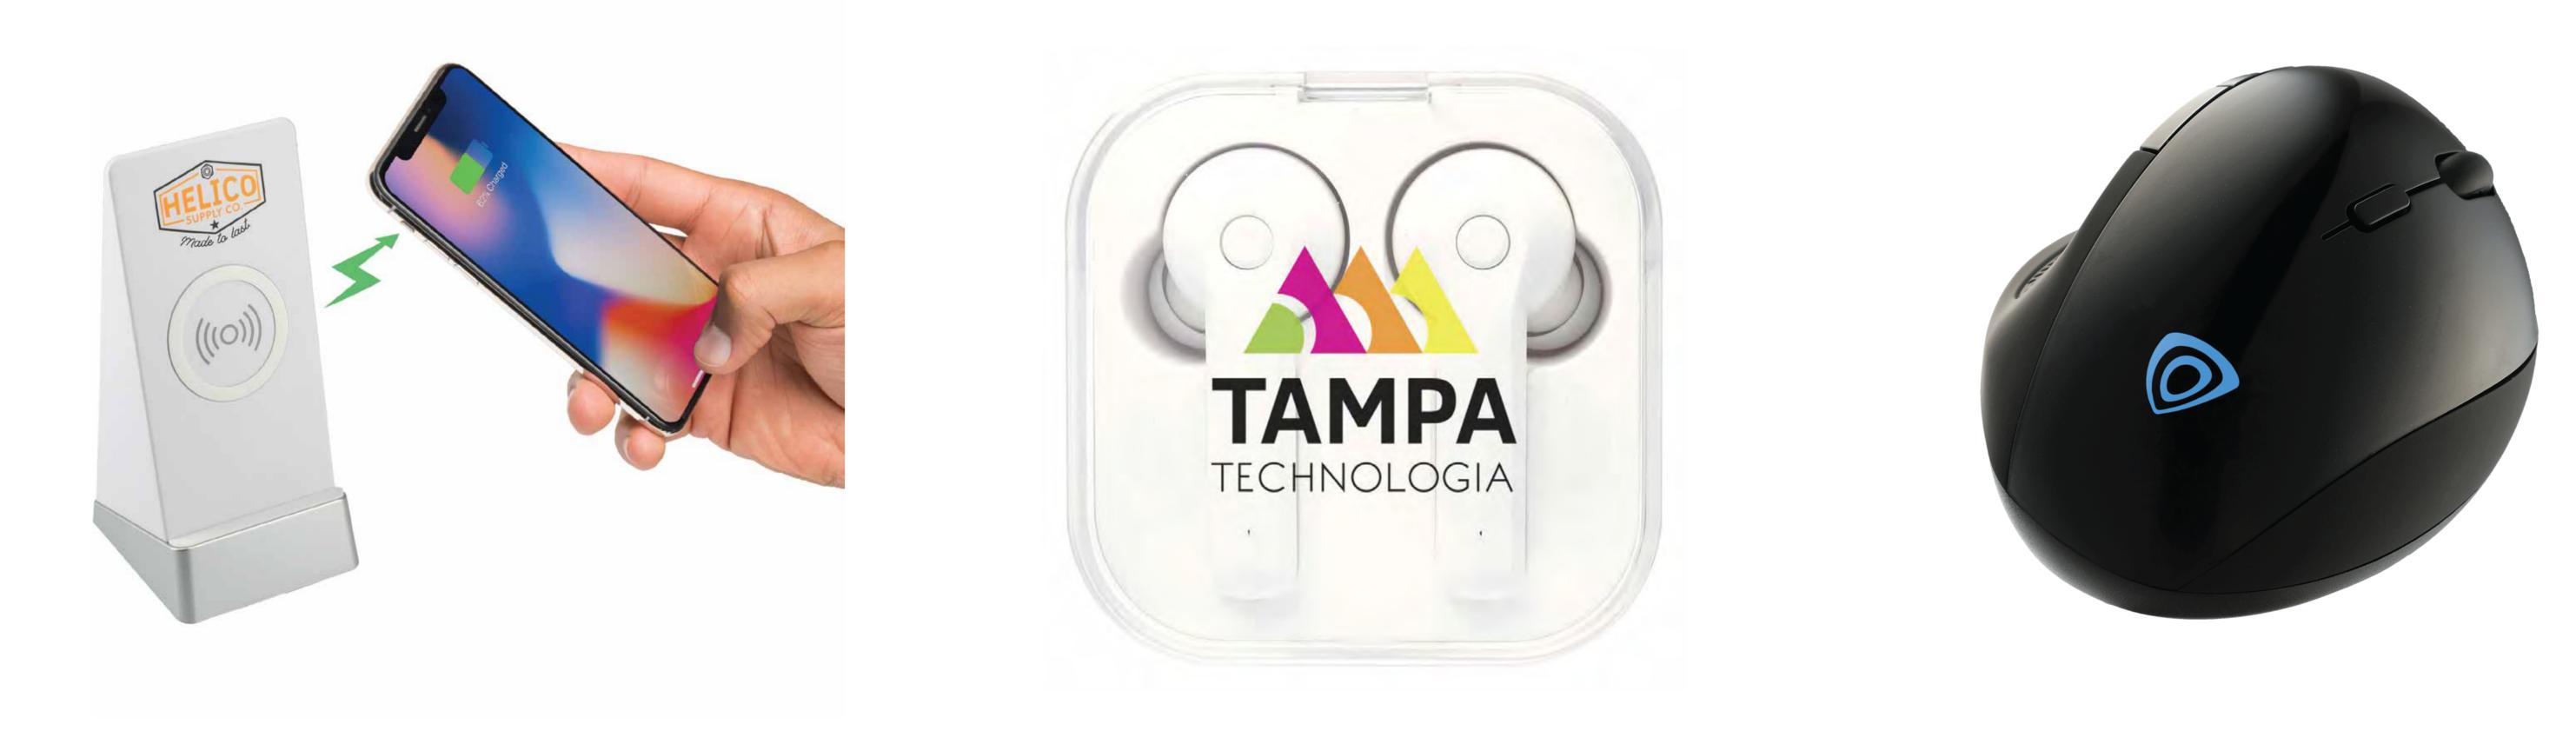

#### WIRELESS CHARGING POWER BANK STAND & SPEAKER

#### WIRELESS EARBUDS WITH CHARGING BASE

BOASTING UP TO 5 HOURS OF PLAYBACK TIME. THIS SPEAKERICHARGER COMBO IS PERFECT FOR CONFERENCE & VIDEO CALLS.

THESE EARBUDS FEATURE BLUETOOTH® 4.2 WIRELESS TECHNOLOGY AND A BUILT-IN MIC WITH VOLUME CONTROL.

#### WIRELESS ERGO OPTICAL MOUSE

THIS 2.4GHZ WIRELESS OPTICAL MOUSE INCLUDES A BUILT IN NANO RECEIVER THAT RECEIVES SIGNALS UP TO 10M.