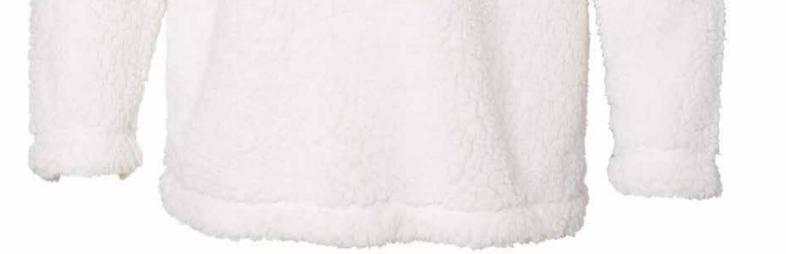

#### BOXERCRAFT - UNISEX SHERPA FLEECE QUARTER-ZIP PULLOVER

THIS SUPER COZY SHERPA PULLOVER IS A WFH ESSENTIAL! 8.9 OZ., 100% POLYESTER TWO-TONED SHERPA.