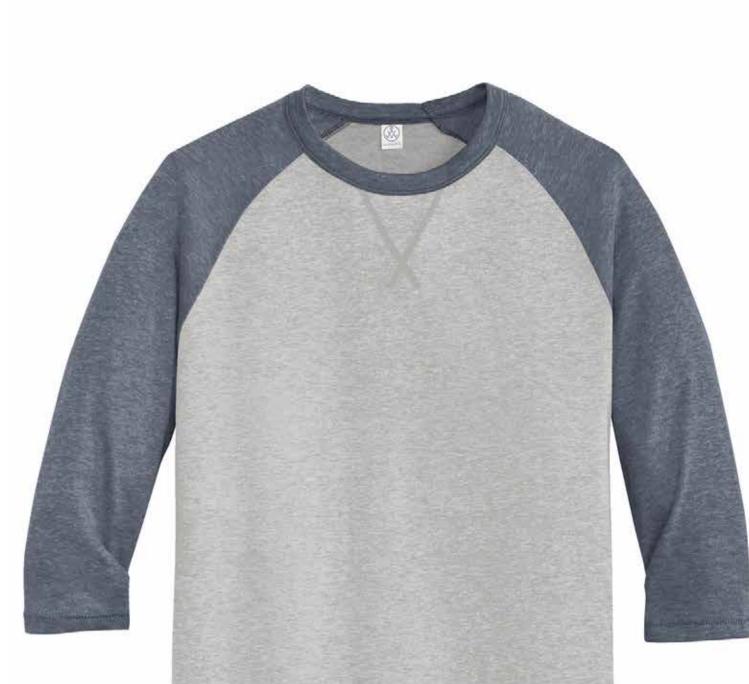

#### ALTERNATIVE DUGOUT 314-SLEEVE VINTAGE 50150 TEE

OUR ICONIC VINTAGE-INSPIRED BASEBALL TEE GETS A FRESH LOOK WITH STYLISH DETAILS.