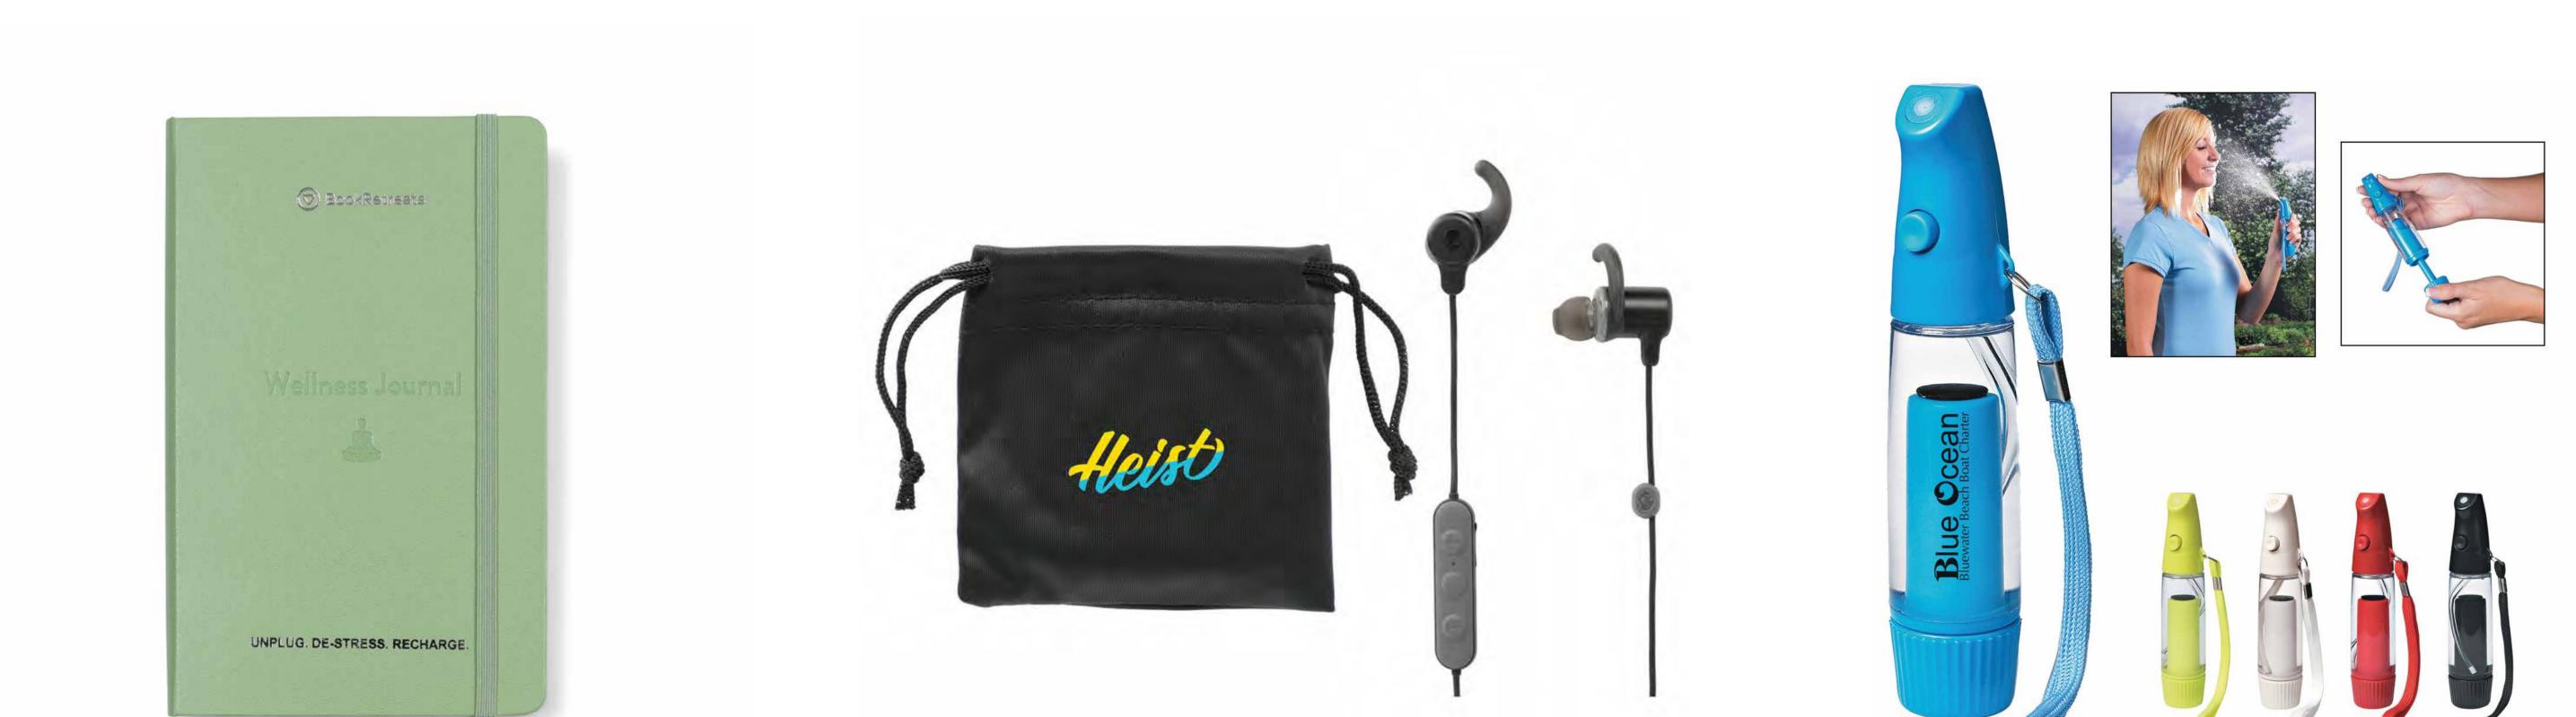

#### **MOLESKINE® PASSION JOURNAL -**WELLNESS

#### SKULLCANDY JIB PLUS ACTIVE **BLUETOOTH EARBUDS**

DESIGNED TO GROW INTO A PERMANENT AND UNIQUELY CUSTOMIZED RECORD OF YOUR FITNESS, NUTRITION AND WELLNESS JOURNEY.

JAM OUT TO YOUR FAVORITE MUSIC DURING ANY WORKOUT WITH THESE EARBUDS! FEATURES OVER EIGHT HOURS OF

PLAYBACK TIME.

COOL DOWN QUICKLY WITH THIS PERSONAL MISTER! FEATURES ULTRA FINE MIST. WRIST STRAP, AND NEVER NEEDS BATTERIES. =

MINI PERSONAL MISTER