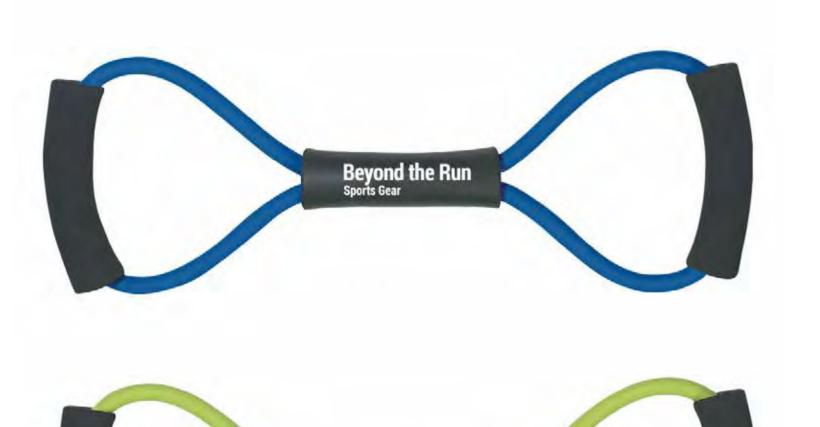

WEIGHT ® FLEECE FULL-ZIP HOODIE

THESE UNISEX JOGGERS WILL KEEP YOU COZY ALL DAY. STURDY (YET SOFT) WITH A MODERN SLIM FIT.

A WFH HOME STAPLE! 3.8-OUNCE, 50/25/25 POLY/AIRLUME COMBED AND RING SPUN COTTON/RAYON. STAY WARM WITH THIS PERFECT FLEECE IN OUR PREMIUM 8.26-OUNCE WEIGHT.



# HEALTH & WELLNESS











DUE TO UNPRECEDENTED DEMAND OVER THE

LAST FEW WEEKS. HAND SANITIZER





#### AVAILABILITY IS CONSTANTLY CHANGING.

#### PLEASE REACH OUT DIRECTLY TO INQUIRE ABOUT

CURRENT STOCK AVAILABILITY AND LEAD TIMES.







#### PHONESOAP SHINE® PHONE SCREEN CLEANER

#### 3 OZ. ESSENTIAL OIL INFUSED BAR SOAP

#### **IPROTECT® ANTIBACTERIAL PEN**

GUARANTEES 99.9% PROTECTION AGAINST BACTERIA.

KEEP YOUR DEVICES LOOKING BRAND NEW.

WASH AWAY GERMS WITH RELAXING SCENTS.

## H&W - HOME GYM













#### PREMIUM YOGA MAT

ALIGN YOUR BRAND, ALIGN YOUR BODY, ALIGN YOUR LIFE.

#### STRETCH IT OUT WITH THIS STRETCHABLE LATEX MATERIAL WITH EVA.

**EXERCISE BAND** 

SHAKE THINGS UP WITH THIS COLORFUL BOTTLE. SCREW ON, SPILL-RESISTANT FLIP-TOP LID. BPA FREE. 210Z.

SHAKER BOTTLE





DURABLE HIGH DENSITY FOAM. LIGHTWEIGHT AND PORTABLE. INCLUDES 3 EXERCISE BANDS. NYLON MESH POUCH WITH CLIP AND

DRAWSTRING CLOSURE.

#### COOLING TOWEL IN CARABINER CASE

COOL DOWN AFTER ANY HOME WORKOUT WITH THIS COOLING TOWEL. MADE OF SOFT PVA MATERIAL WITH A MESH-LIKE CONSTRUCTION.

#### STRENGTH RESISTANCE BAND SET

## H8W - HOMEGYM









#### HANDHELD MASSAGE ROLLER BALL

#### RECOVER FROM A TOUGH WORKOUT WITH THIS HANDHELD MASSAGER.

#### SPORT WATCH/PEDOMETER

THIS SILICONE SPORT WATCH WITH