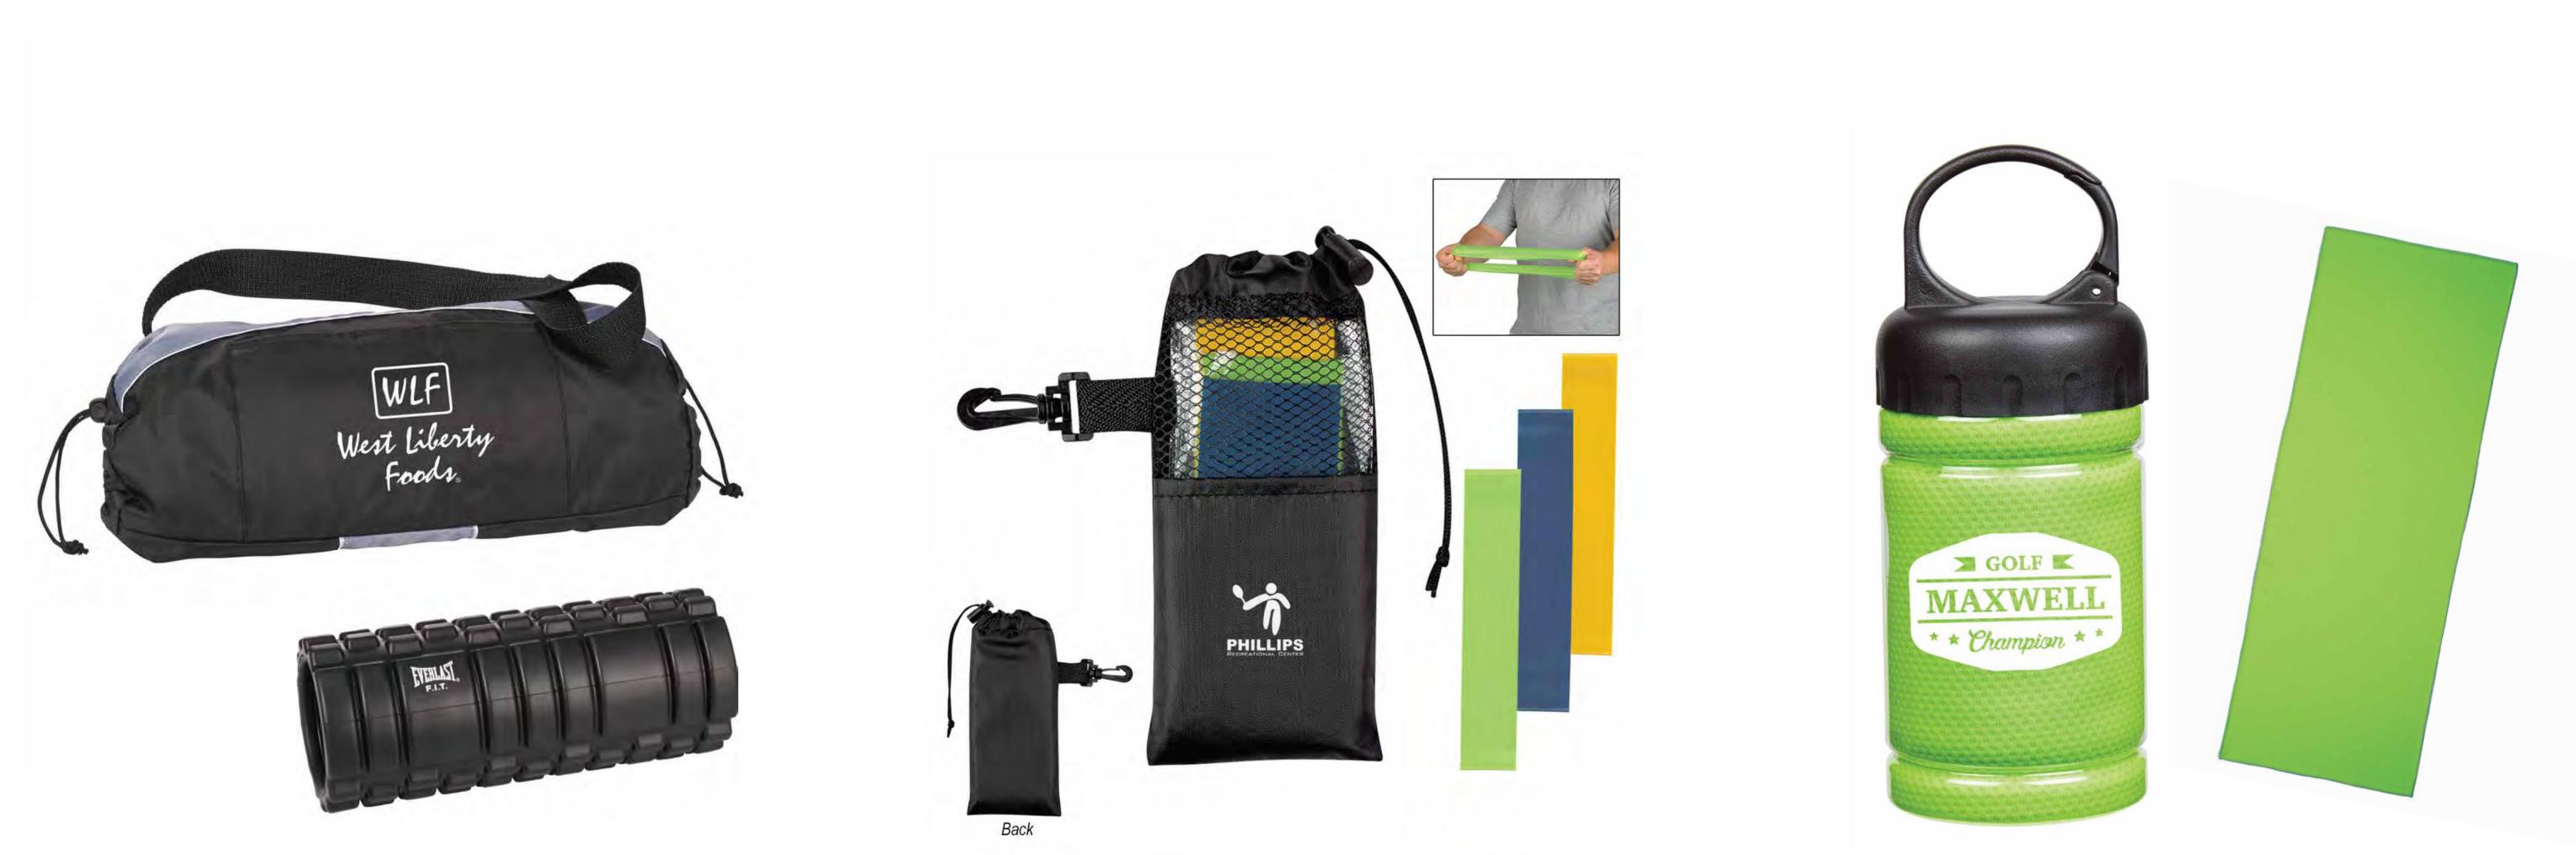

## H&W - HOME GYM

#### PREMIUM YOGA MAT

ALIGN YOUR BRAND, ALIGN YOUR BODY, ALIGN YOUR LIFE.

#### STRETCH IT OUT WITH THIS STRETCHABLE LATEX MATERIAL WITH EVA.

**EXERCISE BAND** 

SHAKE THINGS UP WITH THIS COLORFUL BOTTLE. SCREW ON, SPILL-RESISTANT FLIP-TOP LID. BPA FREE. 210Z.

SHAKER BOTTLE

DURABLE HIGH DENSITY FOAM. LIGHTWEIGHT AND PORTABLE. INCLUDES 3 EXERCISE BANDS. NYLON MESH POUCH WITH CLIP AND

DRAWSTRING CLOSURE.

#### COOLING TOWEL IN CARABINER CASE

COOL DOWN AFTER ANY HOME WORKOUT WITH THIS COOLING TOWEL. MADE OF SOFT PVA MATERIAL WITH A MESH-LIKE CONSTRUCTION.

#### STRENGTH RESISTANCE BAND SET