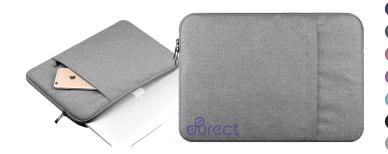

#### Universal Jacquard Laptop Sleeve with Front Pocket

- Available in 12", 13", 15" & 17"
- Protective fleece lining

The Colema

- Front pocket for storage
- Zipper closure

Minimum Qty: 100

J13SLEEVE As low as \$19.50 (R)