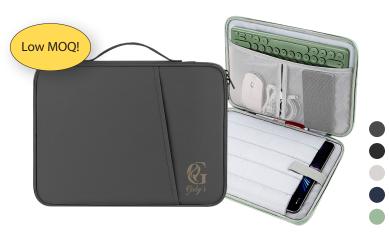

#### **Carry-All Nylon Portfolio Case**

- Carry all for tablets/keyboards/paperwork & more
- Exterior Approx: 13.75" x 9.8"
- Full zipper closure
- Exterior pocket
- Easy to grab carry handle

Minimum Qty: 25