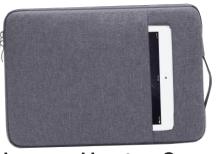

### Jacquard Laptop Case with Front Pocket & Carry Handle

- Available in 12", 13", 15" & 17"
- Protective fleece lining
- Front pocket for storage
- Zipper closure & convenient carry handle

Minimum Qty: 100