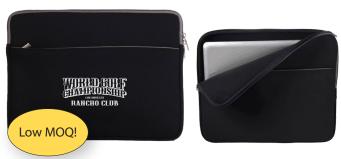

## Neoprene Laptop Sleeve with Front Accessory Pocket

- Available in 13", 15" & 17"
- Neoprene material
- Front pocket for storage
- Zipper closure

Minimum Qty: 25

NEO13LPP As low as \$19.83 (R)