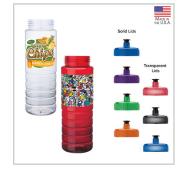

## Curated custom gifts that are Made in the USA

NEWPORT 25 OZ. PET BOTTLE WITH FLIP SPOUT

LAGUNA 32 OZ. PET BOTTLE WITH FLIP SPOUT & INFUSER

NEWPORT 25 OZ. PET BOTTLE WITH FLIP SPOUT & INFUSER

MALIBU 26 OZ. PET BOTTLE WITH PULL SPOUT LID

NEWPORT VII 25 OZ. WATER BOTTLE W/ INTEGRATED HANDLE

MALIBU 26 OZ. PET BOTTLE WITH FLIP SPOUT

LAGUNA 32 OZ. PET BOTTLE WITH PULL SPOUT LID