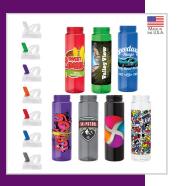

## Curated custom gifts that are Made in the USA

NEWPORT 25 OZ. PET BOTTLE WITH FLIP SPOUT

LAGUNA 32 OZ. PET BOTTLE WITH FLIP SPOUT & INFUSER

NEWPORT 25 OZ. PET BOTTLE WITH FLIP SPOUT & INFUSER

MALIBU 26 OZ. PET BOTTLE WITH PULL SPOUT LID

NEWPORT VII 25 OZ. WATER BOTTLE W/ INTEGRATED HANDLE

MALIBU 26 OZ. PET BOTTLE WITH FLIP SPOUT

LAGUNA 32 OZ. PET BOTTLE WITH PULL SPOUT LID