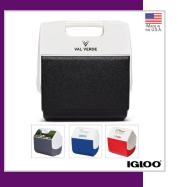

IGLOO® PLAYMATE PAL 7 QT / 9-CAN HARD COOLER

IGLOO® PLAYMATE PAL 7 QT / 9-CAN HARD COOLER

SANTA CRUZ 32 OZ. PET BOTTLE WITH FLIP SPOUT

NEWPORT 25 OZ. PET BOTTLE WITH PULL SPOUT LID