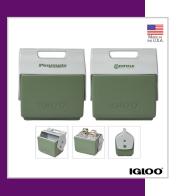

IGLOO® PLAYMATE PAL 7 QT / 9-CAN HARD COOLER

IGLOO® PLAYMATE PAL 7 QT / 9-CAN HARD COOLER

SANTA CRUZ 32 OZ. PET BOTTLE WITH FLIP SPOUT

NEWPORT 25 OZ. PET BOTTLE WITH PULL SPOUT LID