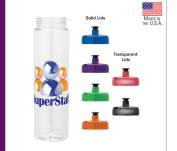

## Curated custom gifts that are Made in the USA

NEWPORT 25 OZ. PET BOTTLE WITH FLIP SPOUT

LAGUNA 32 OZ. PET BOTTLE WITH FLIP SPOUT & INFUSER

NEWPORT 25 OZ. PET BOTTLE WITH FLIP SPOUT & INFUSER

MALIBU 26 OZ. PET BOTTLE WITH PULL SPOUT LID

NEWPORT VII 25 OZ. WATER BOTTLE W/ INTEGRATED HANDLE

MALIBU 26 OZ. PET BOTTLE WITH FLIP SPOUT

LAGUNA 32 OZ. PET BOTTLE WITH PULL SPOUT LID