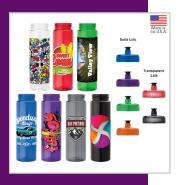

## Curated custom gifts that are Made in the USA

NEWPORT 25 OZ. PET BOTTLE WITH FLIP SPOUT

LAGUNA 32 OZ. PET BOTTLE WITH FLIP SPOUT & INFUSER

NEWPORT 25 OZ. PET BOTTLE WITH FLIP SPOUT & INFUSER

MALIBU 26 OZ. PET BOTTLE WITH PULL SPOUT LID

NEWPORT VII 25 OZ. WATER BOTTLE W/ INTEGRATED HANDLE

MALIBU 26 OZ. PET BOTTLE WITH FLIP SPOUT

LAGUNA 32 OZ. PET BOTTLE WITH PULL SPOUT LID