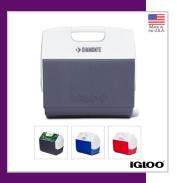

IGLOO® PLAYMATE PAL 7 QT / 9-CAN HARD COOLER

IGLOO® PLAYMATE PAL 7 QT / 9-CAN HARD COOLER

SANTA CRUZ 32 OZ. PET BOTTLE WITH FLIP SPOUT

NEWPORT 25 OZ. PET BOTTLE WITH PULL SPOUT LID