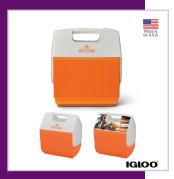

IGLOO® PLAYMATE PAL 7 QT / 9-CAN HARD COOLER

IGLOO® PLAYMATE PAL 7 QT / 9-CAN HARD COOLER

SANTA CRUZ 32 OZ. PET BOTTLE WITH FLIP SPOUT

NEWPORT 25 OZ. PET BOTTLE WITH PULL SPOUT LID