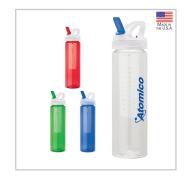

IGLOO® PLAYMATE PAL 7 QT / 9-CAN HARD COOLER

SANTA CRUZ 32 OZ. PET BOTTLE WITH FLIP SPOUT

NEWPORT 25 OZ. PET BOTTLE WITH PULL SPOUT LID