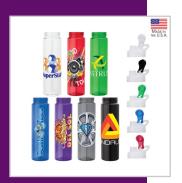

## Curated custom gifts that are Made in the USA

NEWPORT 25 OZ. PET BOTTLE WITH FLIP SPOUT

LAGUNA 32 OZ. PET BOTTLE WITH FLIP SPOUT & INFUSER

NEWPORT 25 OZ. PET BOTTLE WITH FLIP SPOUT & INFUSER

MALIBU 26 OZ. PET BOTTLE WITH PULL SPOUT LID

NEWPORT VII 25 OZ. WATER BOTTLE W/ INTEGRATED HANDLE

MALIBU 26 OZ. PET BOTTLE WITH FLIP SPOUT

LAGUNA 32 OZ. PET BOTTLE WITH PULL SPOUT LID