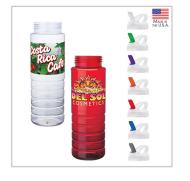

IGLOO® PLAYMATE PAL 7 QT / 9-CAN HARD COOLER

SANTA CRUZ 32 OZ. PET BOTTLE WITH FLIP SPOUT

NEWPORT 25 OZ. PET BOTTLE WITH PULL SPOUT LID

## Curated custom gifts that are Made in the USA

NEWPORT 25 OZ. PET BOTTLE WITH FLIP SPOUT

LAGUNA 32 OZ. PET BOTTLE WITH FLIP SPOUT & INFUSER

NEWPORT 25 OZ. PET BOTTLE WITH FLIP SPOUT & INFUSER

MALIBU 26 OZ. PET BOTTLE WITH PULL SPOUT LID