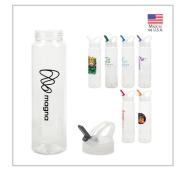

## Curated custom gifts that are Made in the USA

NEWPORT 25 OZ. PET BOTTLE WITH FLIP SPOUT

LAGUNA 32 OZ. PET BOTTLE WITH FLIP SPOUT & INFUSER

NEWPORT 25 OZ. PET BOTTLE WITH FLIP SPOUT & INFUSER

MALIBU 26 OZ. PET BOTTLE WITH PULL SPOUT LID

NEWPORT VII 25 OZ. WATER BOTTLE W/ INTEGRATED HANDLE

MALIBU 26 OZ. PET BOTTLE WITH FLIP SPOUT

LAGUNA 32 OZ. PET BOTTLE WITH PULL SPOUT LID