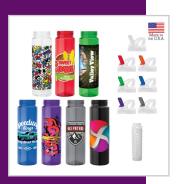

## Curated custom gifts that are Made in the USA

NEWPORT 25 OZ. PET BOTTLE WITH FLIP SPOUT

LAGUNA 32 OZ. PET BOTTLE WITH FLIP SPOUT & INFUSER

NEWPORT 25 OZ. PET BOTTLE WITH FLIP SPOUT & INFUSER

MALIBU 26 OZ. PET BOTTLE WITH PULL SPOUT LID

NEWPORT VII 25 OZ. WATER BOTTLE W/ INTEGRATED HANDLE

MALIBU 26 OZ. PET BOTTLE WITH FLIP SPOUT

LAGUNA 32 OZ. PET BOTTLE WITH PULL SPOUT LID