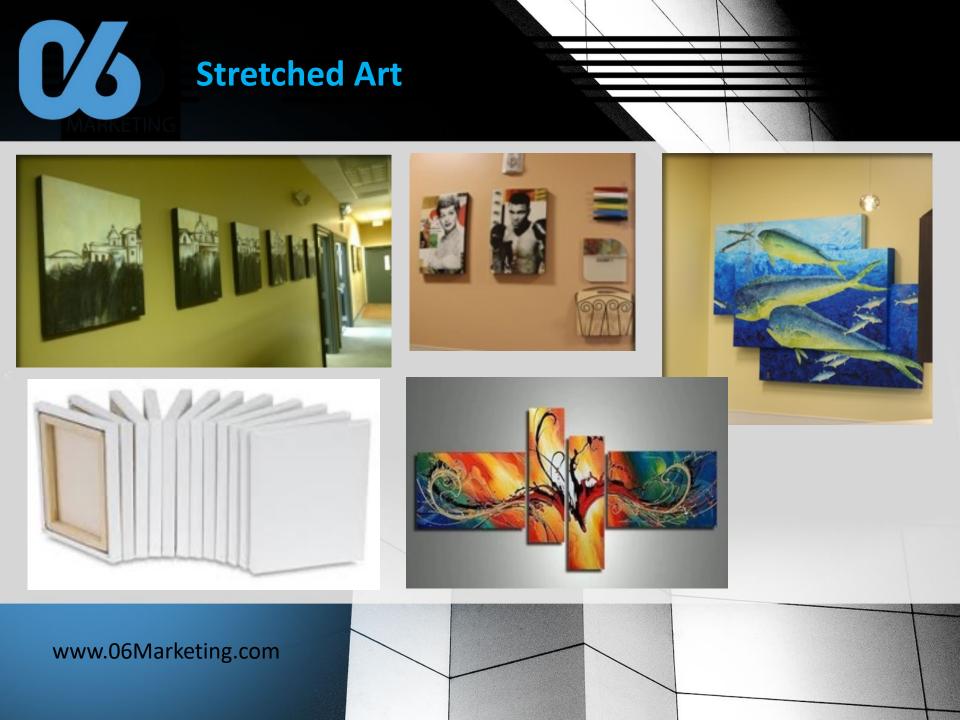

**Etched Displays Floor Graphics** Framed Art Layered Graphics Lighting Options Message Boards

**Printed Metal PVC** Shadow Box Frame Stretched Canvas Vinyl Cut letters **Visual Magnetics** Window Perfs Wood

**Digital Displays** – Using a TV monitor that you can update and control your message or graphics on a real-time basis.

**Giclee Stretched Print** – no screen or other mechanical devices are used and therefore there is no visible dot screen pattern. The image has all the tonalities and hues of the original painting. **Giclee** (pronounced Gee'clay) is a French term meaning to spray or squirt, which is how our inkjet printer works. **Giclee printing** is a way of creating high-quality prints.

**Shadow Box Framed Art** - is an enclosed glass-front case containing an object or objects presented in a thematic grouping with artistic or personal significance. The grouping of the objects and the depth effect created by their relative heights from the backing creates a dramatic visual result