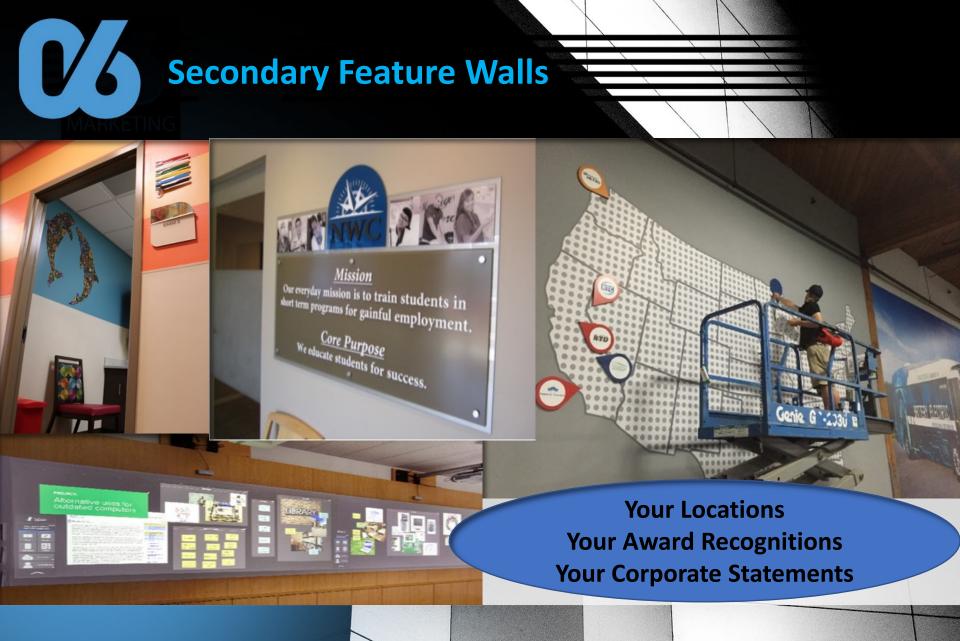

# Environmental Interior Design

Creating interiors that *effectively* communicate Corporate Branding, Community, Information Technology, and Innovation.

**06** MARKETING a forward thinking company creating and sustaining marketing bliss

06 marketing.com

Environmental Interior Design (EID) is a creative process used exclusively by 06Marketing in commercial and residential structures.

- Successful and Impactful EID should consider:
  - The Brand, The Purpose, Historical Preservation and Lighting.
- *06 Marketing* focuses on conveying your message on Interior Ceilings, Walls, Floors, Doors and Windows utilizing EID.
- *O6 Marketing* works with your team when developing plans and products installed in your facility, to meet your vision.
- The most Effective Environment Design will appeal to all your senses.
- Productivity and Creativity increases.