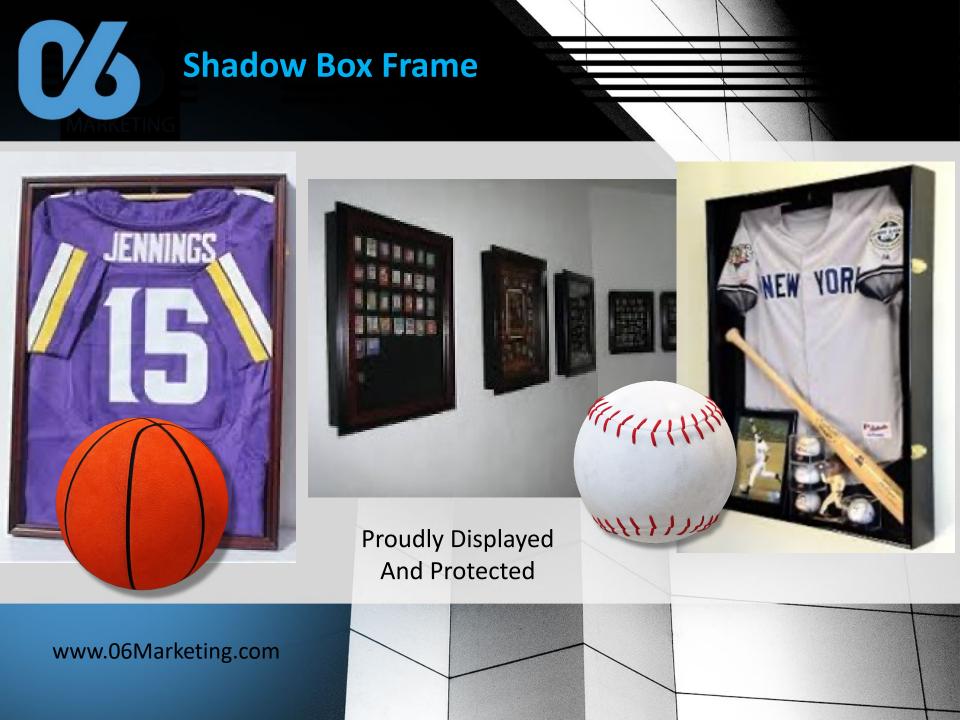

**Etched Displays Floor Graphics** Framed Art Layered Graphics Lighting Options Message Boards

**Printed Metal PVC** Shadow Box Frame Stretched Canvas Vinyl Cut letters **Visual Magnetics** Window Perfs Wood

**Shadow Box Framed Art** - is an enclosed glass-front case containing an object or objects presented in a thematic grouping with artistic or personal significance. The grouping of the objects and the depth effect created by their relative heights from the backing creates a dramatic visual result