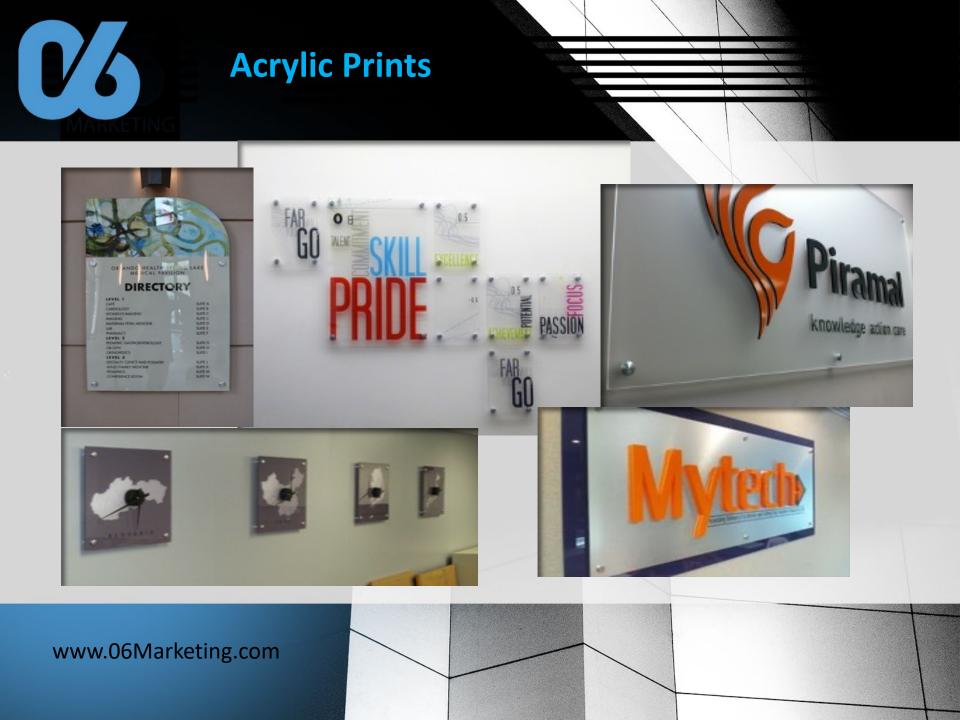

# Conveying your Message, your Vision . . .

**Acrylic Prints Engraved Metal Archival Print Channel Letter Custom Printed Borders Foam Core** Custom Wallpaper **Custom Wall Wraps** Cutouts **Digital Displays** 

### Hardware Options: Cable Systems

Acrylic Prints - it is used to describe a clear, glass-like plastic known as poly(methyl) methacrylate (PMMA). PMMA, also called acrylic glass, has properties that make it a better choice for many products that might otherwise be made of glass. Our HP Flatbed Printer can print on this material. Material comes in a variety of colors.

**Archival-Prints"** are Museum-quality Fine-Art reproductions. Sometimes called "Giclee Prints", these artworks are made with an ultra-high-resolution fine-art printer, using the very finest archival inks and papers.