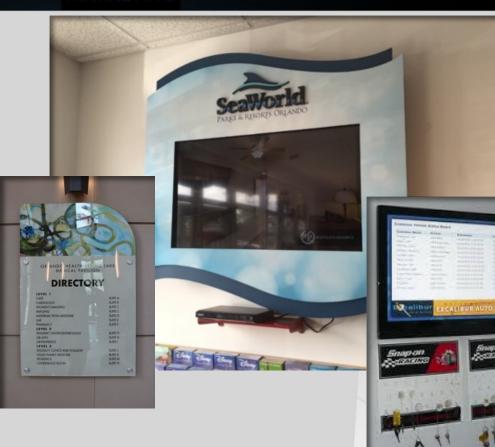

## Message Boards (Variable and Static)

# Effective and Dynamic Source for:

- Customer Service Information
- Corporate Safety Videos
- Campus and Building Maps
- New Employee Orientations
- Valued Customer Greetings
- Conference Information
- Touch Screen Ordering