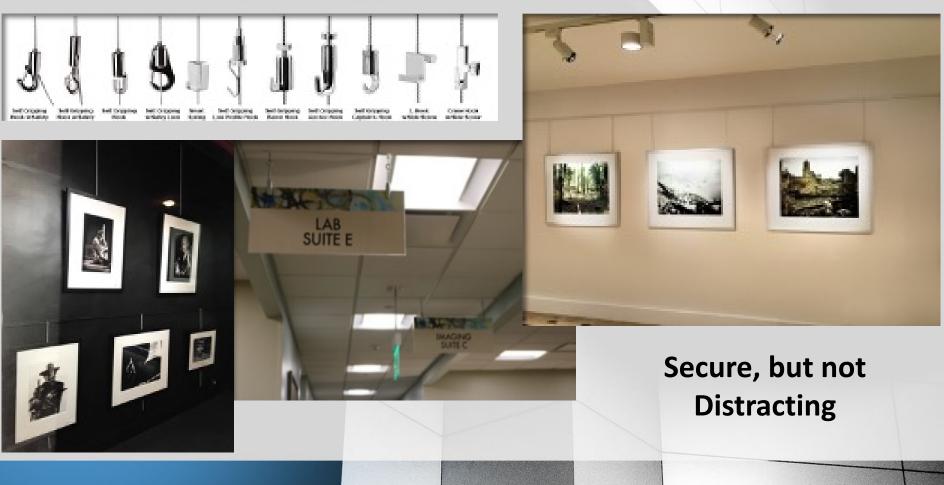

### Hardware Options: Cable Systems

Acrylic Prints - it is used to describe a clear, glass-like plastic known as poly(methyl) methacrylate (PMMA). PMMA, also called acrylic glass, has properties that make it a better choice for many products that might otherwise be made of glass. Our HP Flatbed Printer can print on this material. Material comes in a variety of colors.