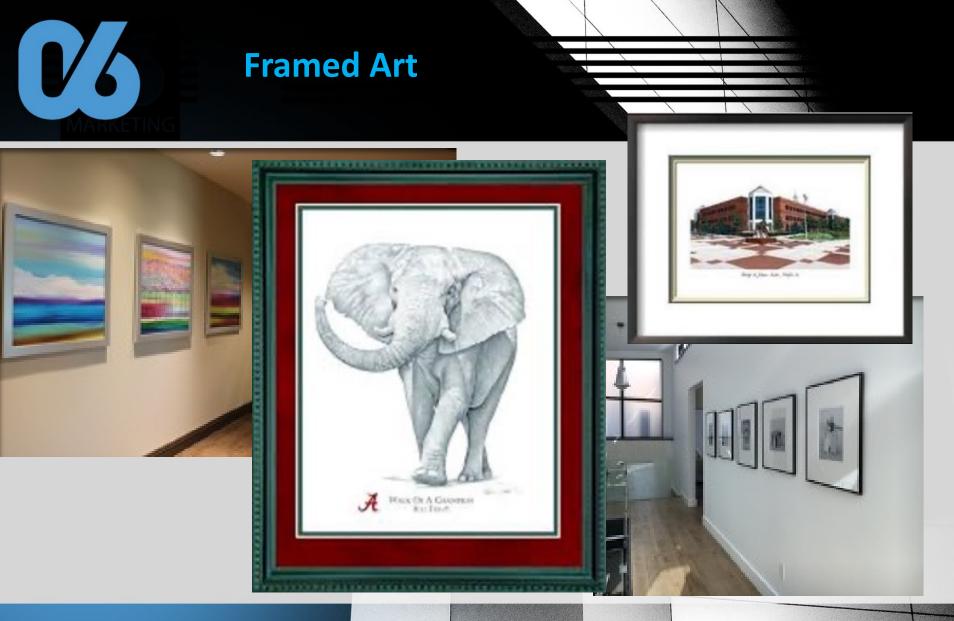

**Etched Displays Floor Graphics** Framed Art Layered Graphics Lighting Options Message Boards

**Printed Metal PVC** Shadow Box Frame Stretched Canvas Vinyl Cut letters **Visual Magnetics** Window Perfs Wood