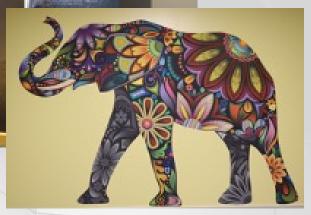

**Wall Graphics** – Produced with our HP 3000 rollfed Latek based ink machine with 3M MCS certified material on a roll, includes standard wallpaper and wall wraps. Wall wrap is a highly cost effective advertising and branding solution for your retail space, stadium, office building, family room, or school. Utilizing specialty vinyls manufactured to adhere to various surfaces including drywall, glass, concrete, brick and cinder block.