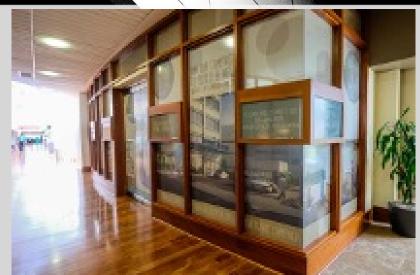

**Wall Graphics** – Produced with our HP 3000 rollfed Latek based ink machine with 3M MCS certified material on a roll, includes standard wallpaper and wall wraps. Wall wrap is a highly cost effective advertising and branding solution for your retail space, stadium, office building, family room, or school. Utilizing specialty vinyls manufactured to adhere to various surfaces including drywall, glass, concrete, brick and cinder block.