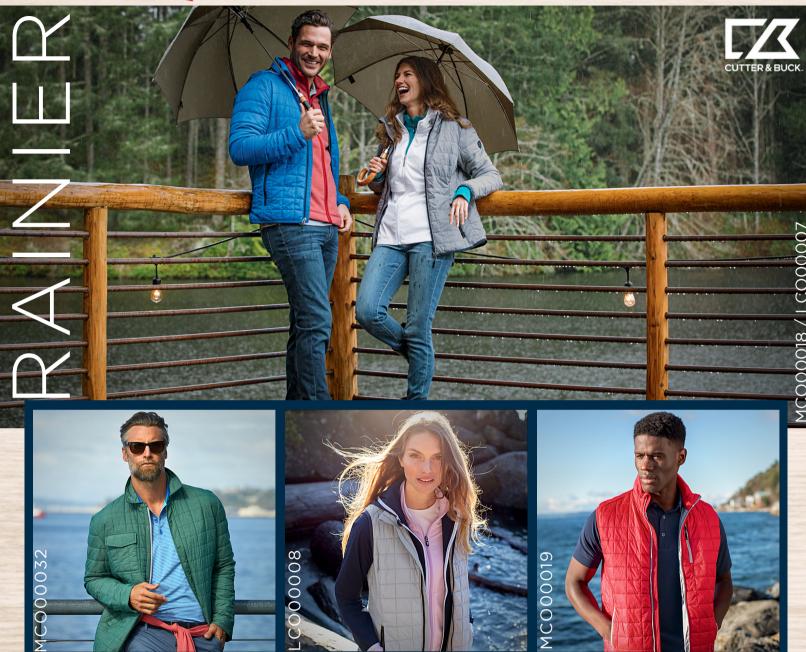

# RAINIER COLLECTION /

100% Nylon Shell / Primaloft® Silver Insulation

The iconic and sustainable Rainier Collection is engineered from lightweight, recycled, down-alternative insulation for exceptional four season versatility. The Primaloft® Silver insulation is crafted from 70% recycled polyester, keeping you warm so you can stay outside year round and make a difference for the planet.