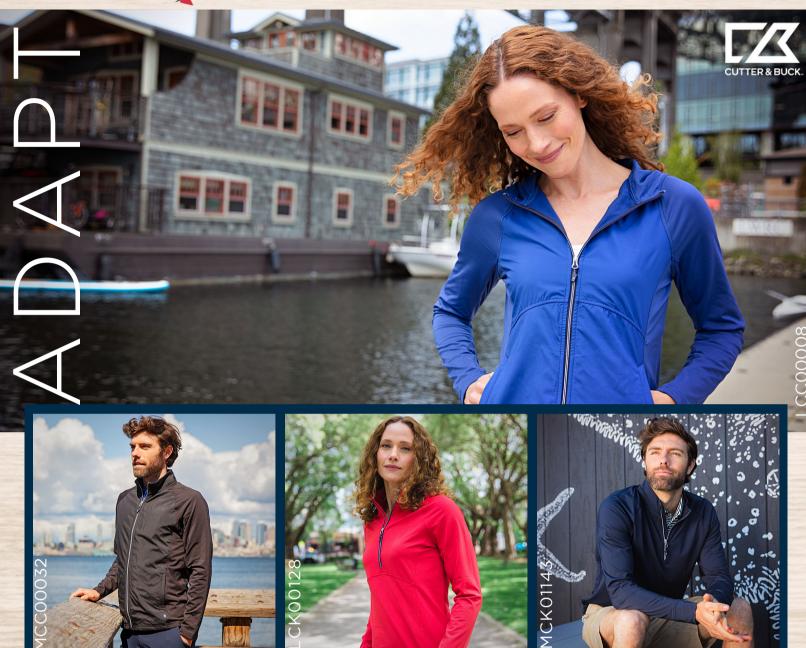

# ADAPT COLLECTION /

100% - 88% Recycled Polyester + Spandex

Supremely comfortable and lightweight brushed back fleece is blended from high quality certified eco-friendly recycled DryTec polyester with spandex for stretch and warmth against the skin so you can do well for yourself and the planet. The full zip jackets provide wind-resistance, stretch, and lightweight warmth for year round layering.