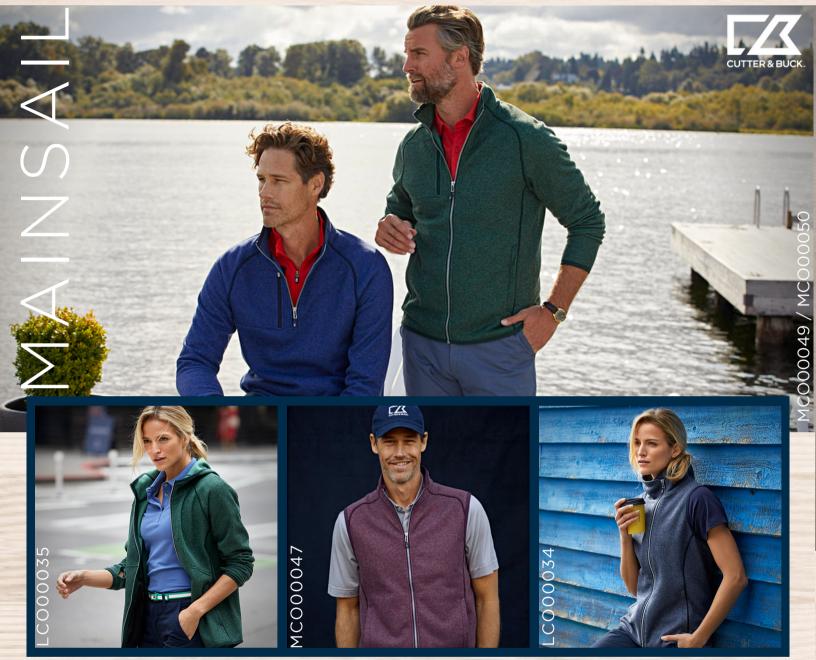

# MAINSAIL COLLECTION /

100% Polyester knit sweater fleece with heather yarn

The Mainsail Collection is engineered for exceptional warmth and versatility. The soft sweater-knit fleece is incredibly comfortable, with brushed fleece inside for a cozy feel while maintaining breathability so you can be active outdoors.