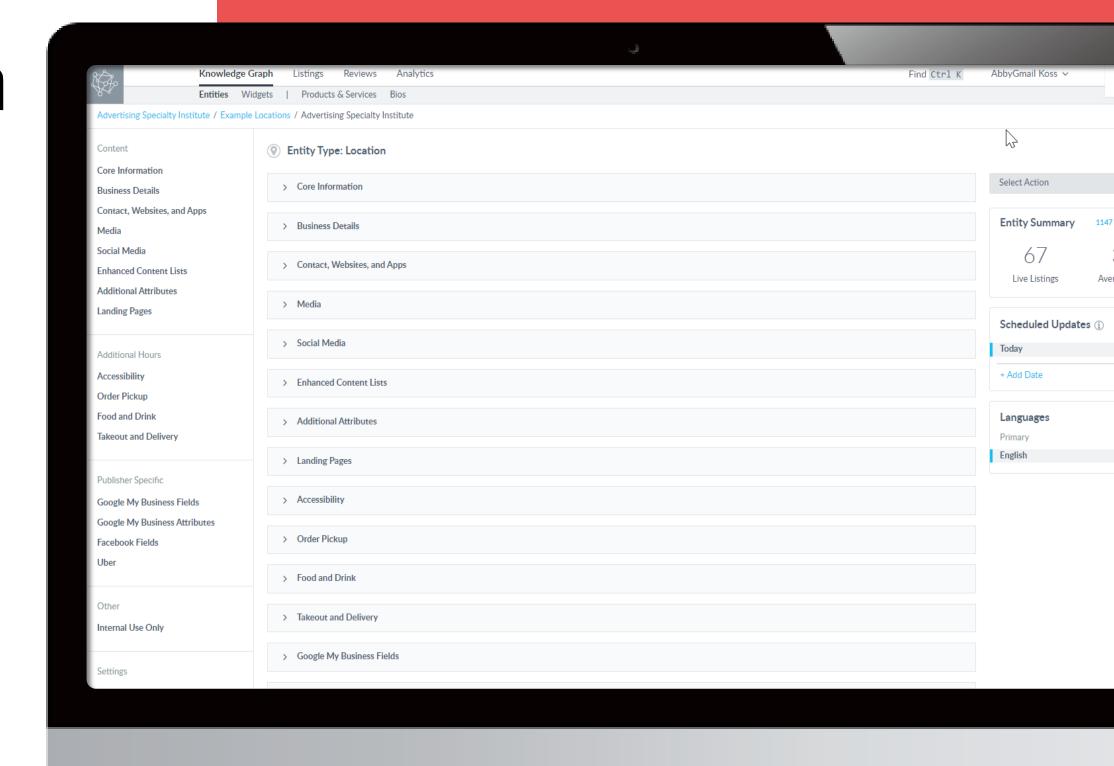

### KNOWLEDGE GRAPH

Speak the Language of Search Engines

### What is a Knowledge Graph?

Knowledge Graph

### Knowledge Graph

- Wide variety of supported fields
  - Address/Service Area
  - Phone
  - Payment Methods
  - Holiday Hours
  - Product Lists
- Save time by automating updates
- Consolidate all your data