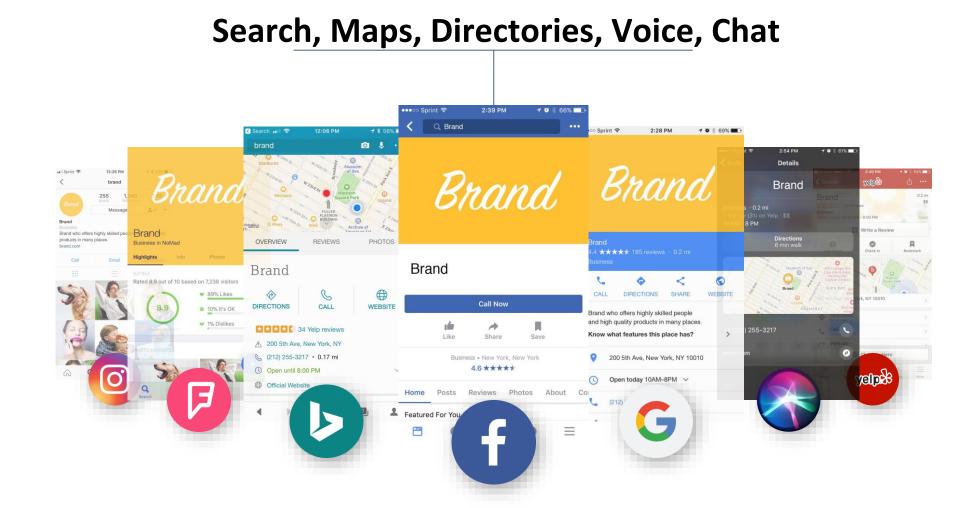

## Online Directories & Listings Management

Businesses with complete, optimized location listings receive 52% more clicks from local search