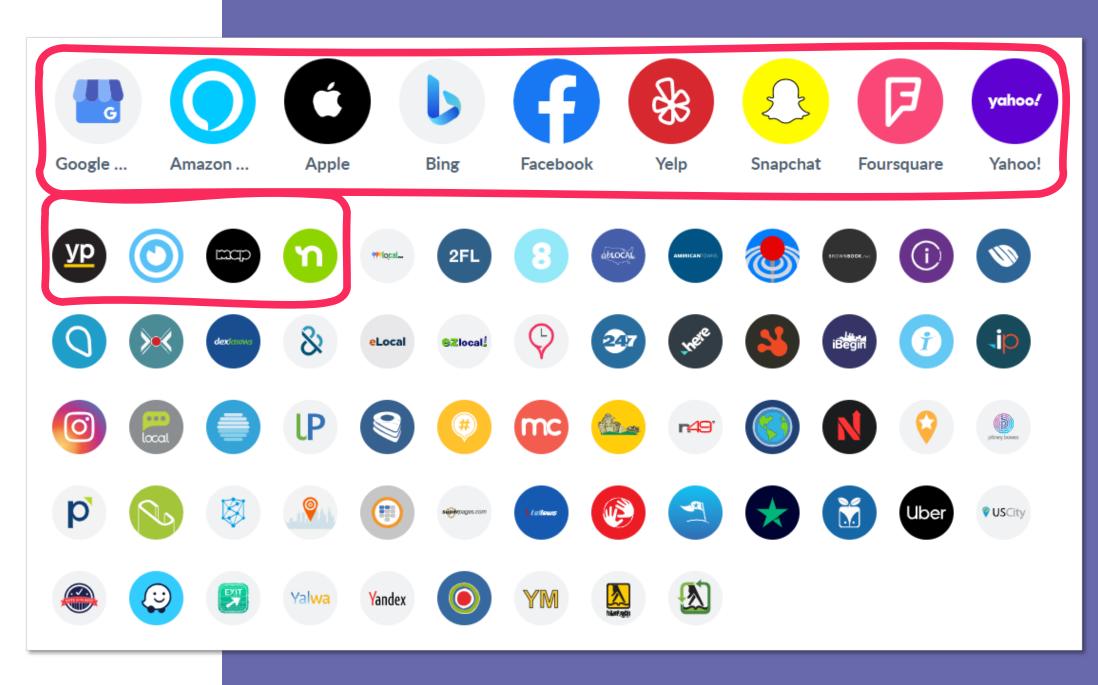

### Make Your Knowledge Graph

- Manual
  - Focus on top 13 directories →
  - Ensure information is accurate & consistent across all sites
    - Name
    - Address
    - Phone
    - Hours
    - Payment Methods Accepted
    - Website
    - Brands, Services, Products