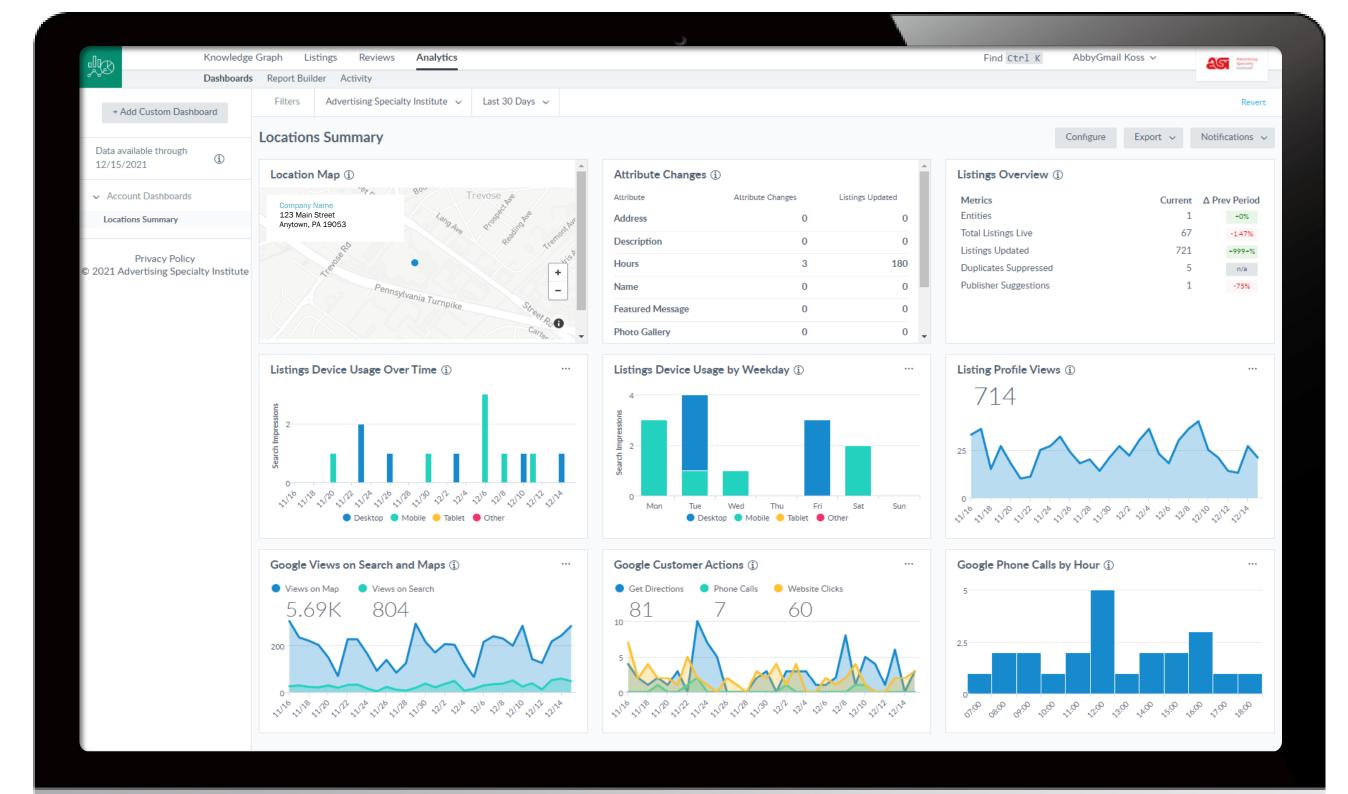

### Analytics

### Analytics

Robust dashboard with insights from directory listings and Google Business Profile