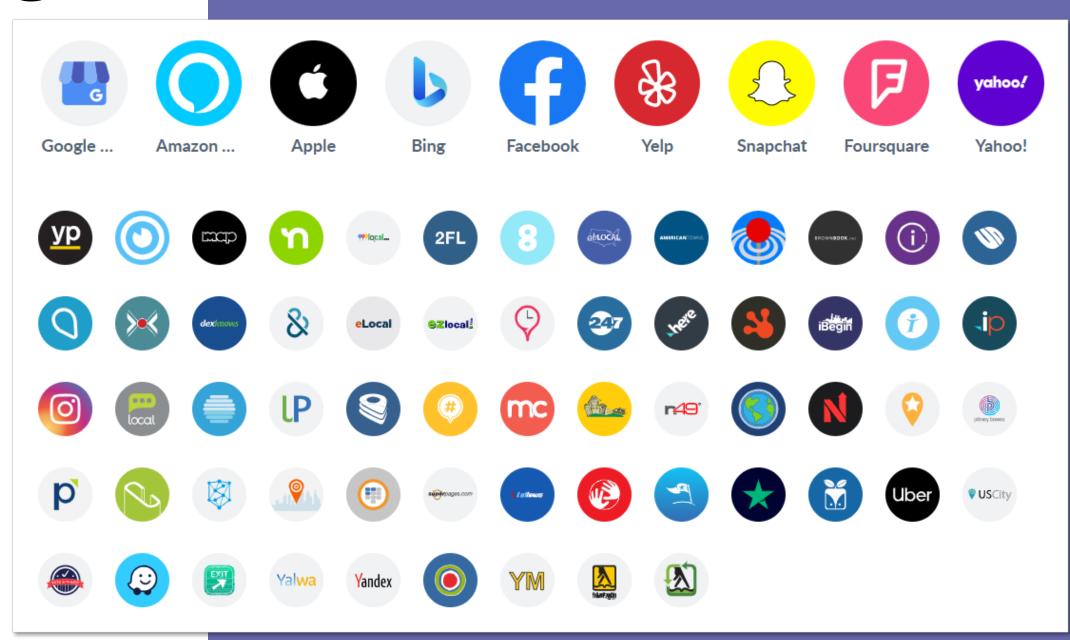

### Make Your Knowledge Graph

- Manual
  - Focus on top 13 directories →
  - Ensure information is accurate & consistent across all sites
    - Name
    - Address
    - Phone
    - Hours
    - Payment Methods Accepted
    - Website
    - Brands, Services, Products