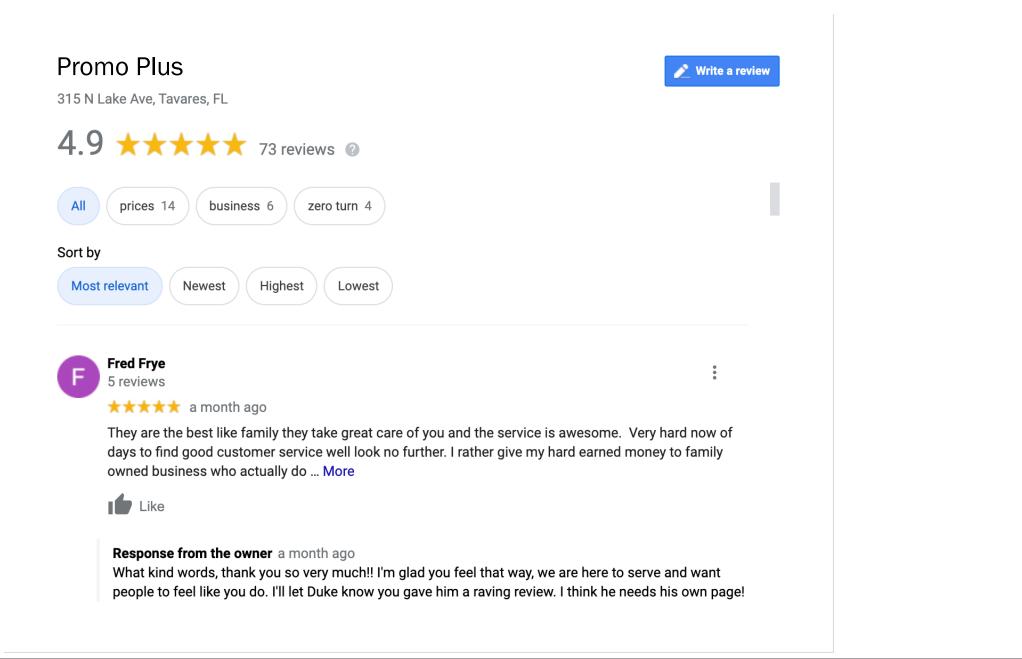

### Reviews

# Reviews: Why are they important?

- Reviews impact local rankings and conversions (Prominence)
- Increase brand trust and exposure
- Improve click-through-rate to your website

## Reviews: Best Practices

- Invite customers to review your business
- Respond to both positive and negative reviews
- Analyze reviews for feedback to make business decisions
- Monitor reviews for spam and report it where possible