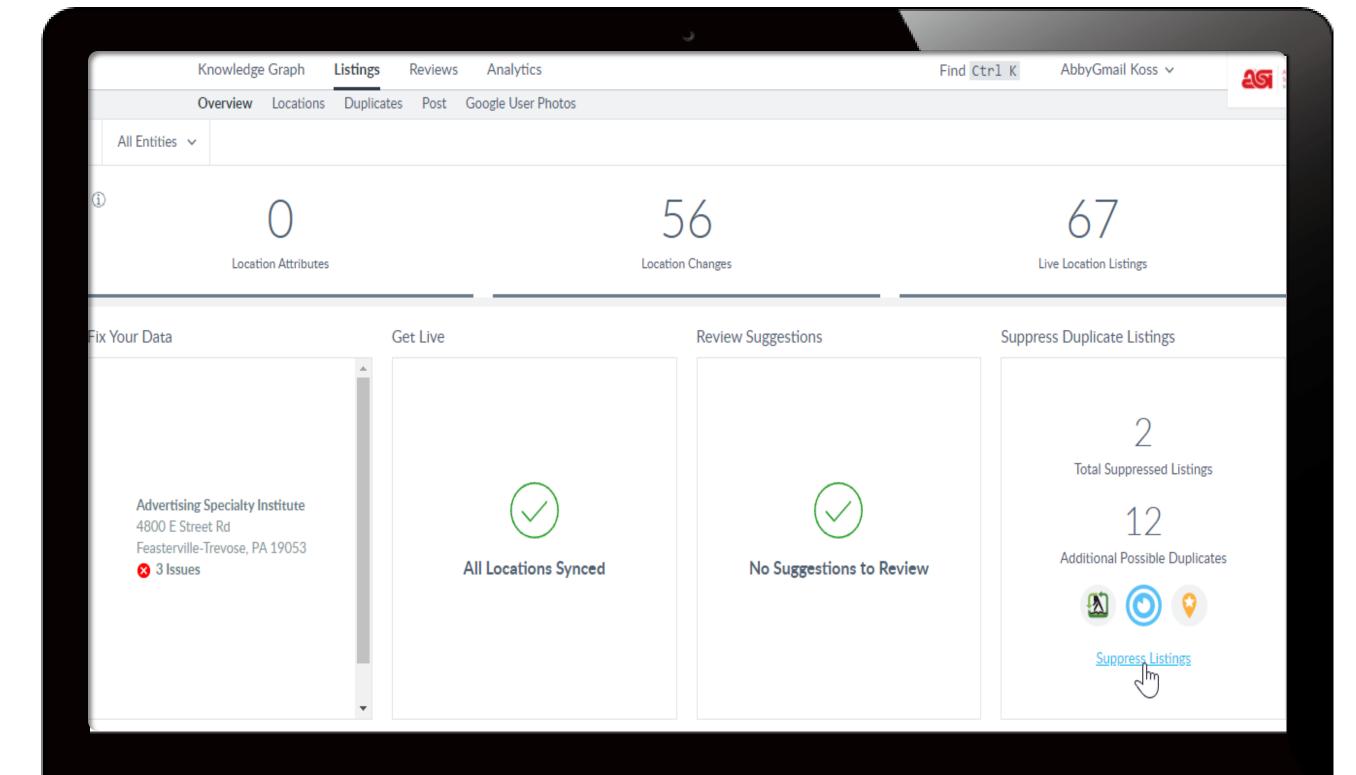

### Listings Monitoring

## Listings Monitoring: Duplicates

Suppress Duplicates

## Listings Monitoring: Suggestions

Suggestions