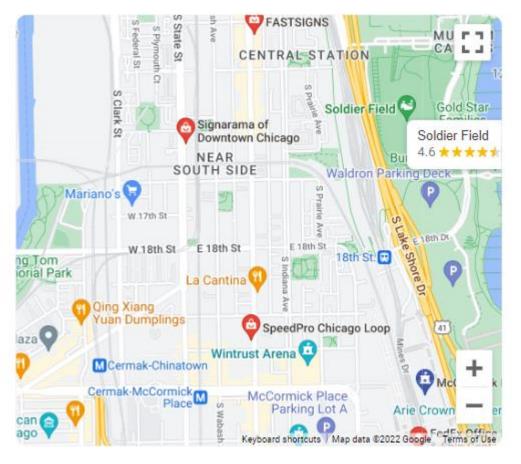

#### **Advertising Agencies** Rating -Hours -SpeedPro Chicago Loop KOGUT & WILSON 5.0 ★★★★ (83) · Sign shop 2028 S Michigan Ave · In The iCAN Collective · (312) 940-... Open · Closes 6PM In-store shopping · Curbside pickup · Delivery Signarama of Downtown Chicago 4.8 ★★★★★ (88) · \$\$ · Sign shop 1513 S State St - (312) 922-0509 Open · Closes 6PM "We ordered Bumper Sticker." FedEx Office Print & Ship Center 3.1 ★★★★★ (7) · \$\$ · Shipping and mailing service 2301 S Martin Luther King Dr · In McCormick Place · (312... Open · Closes 5PM Delivery

# Google Results Page - Local Results