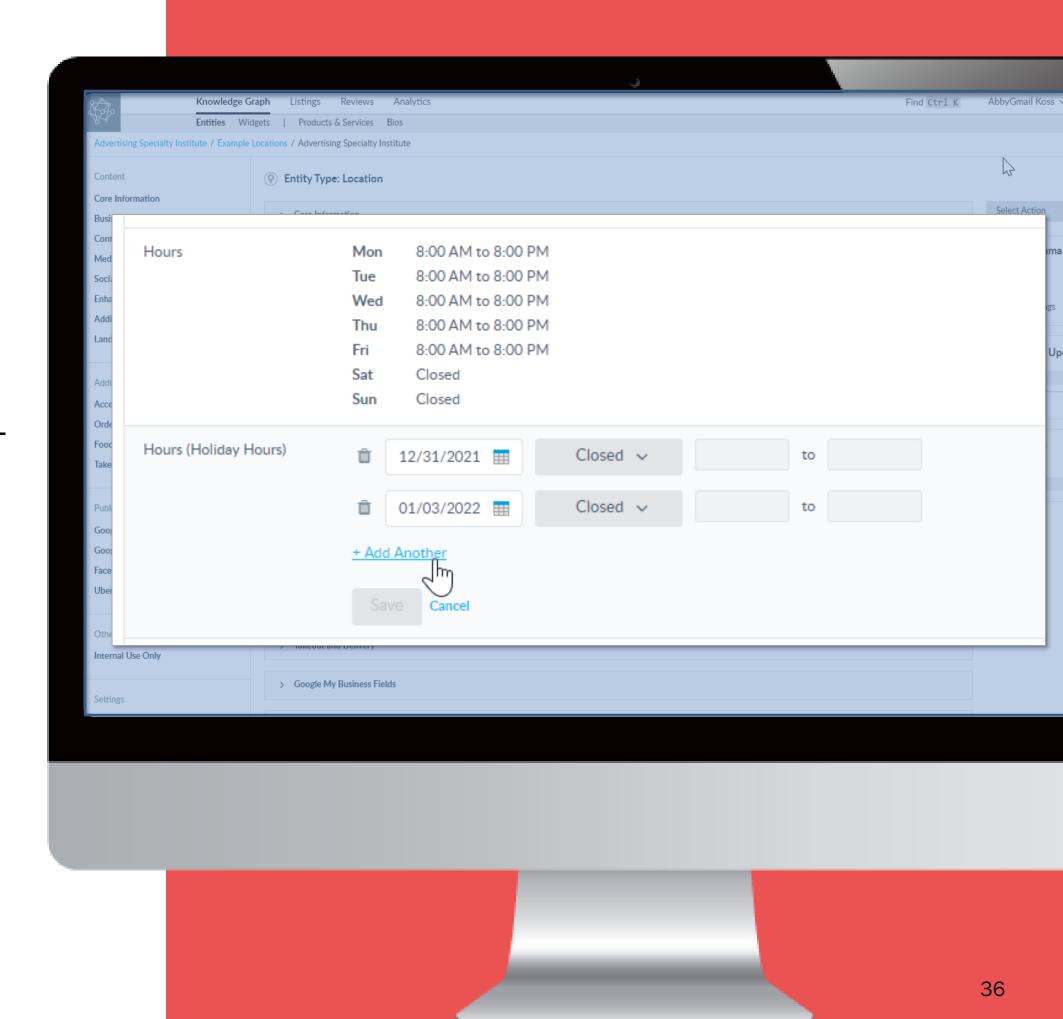

### Knowledge Graph

- Wide variety of supported fields
  - Address/Service Area
  - Phone
  - Payment Methods
  - Holiday Hours
  - Product Lists
- Save time by automating updates
- Consolidate all your data

## Knowledge Graph: Practical Applications

Periodic changes to your business information – think in terms of marketing.

- Featured promotions
- Seasonal products
- Specialty brands
- Holiday hours
- Social posts
- Product photos
- Services offered