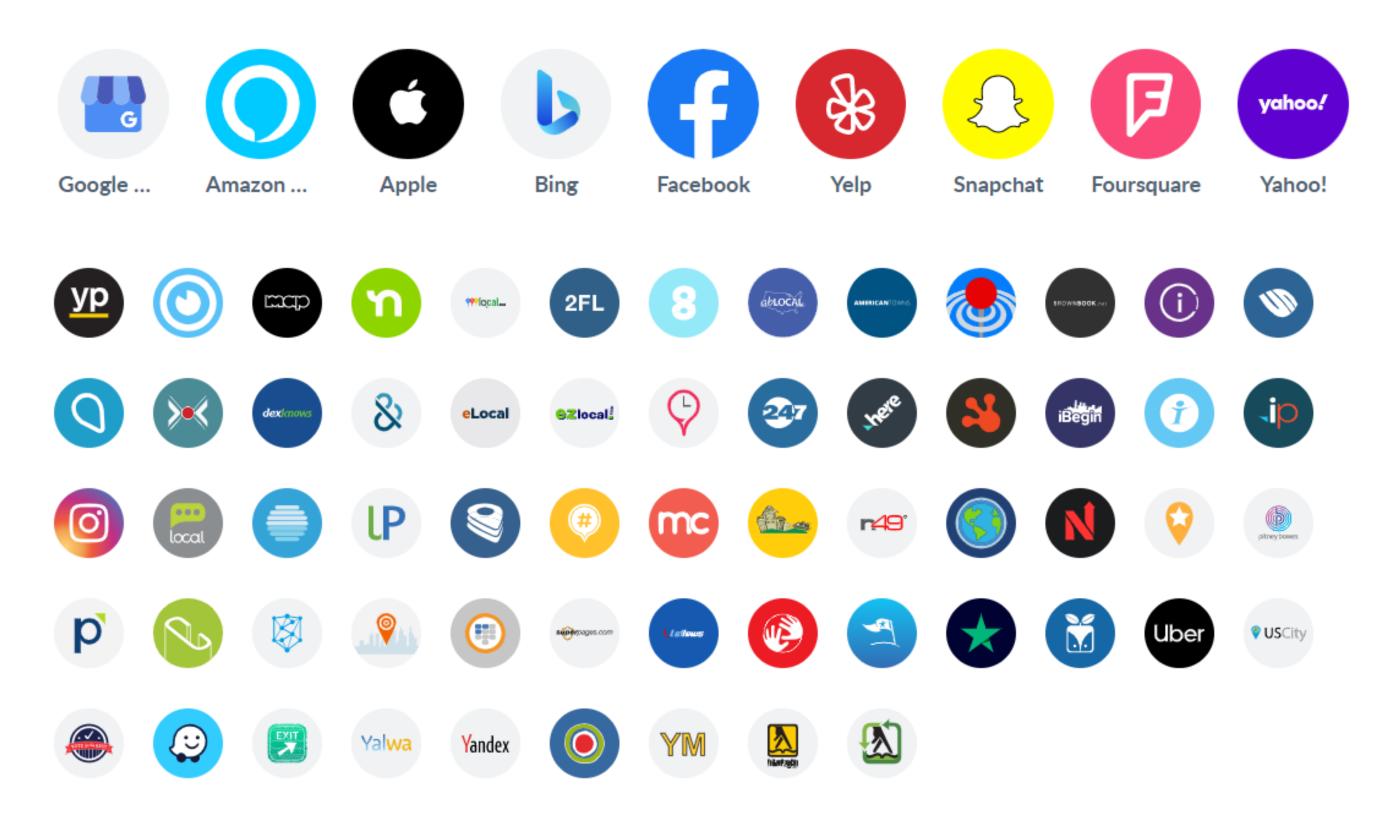

## Online Directories & Listings Management

Businesses with complete, optimized location listings receive 52% more clicks from local search

### Make Your Knowledge Graph

- Manual
  - Focus on top 13 directories →
  - Ensure information is accurate & consistent across all sites
    - Name
    - Address
    - Phone
    - Hours
    - Payment Methods Accepted
    - Website
    - Brands, Services, Products

### Online Directories & Listings Management

- Push your information from the Knowledge Graph out to 70 directories
- Accurate information, locked
- Consolidate reviews for easy monitoring
- Robust dashboard with insights, monthly report