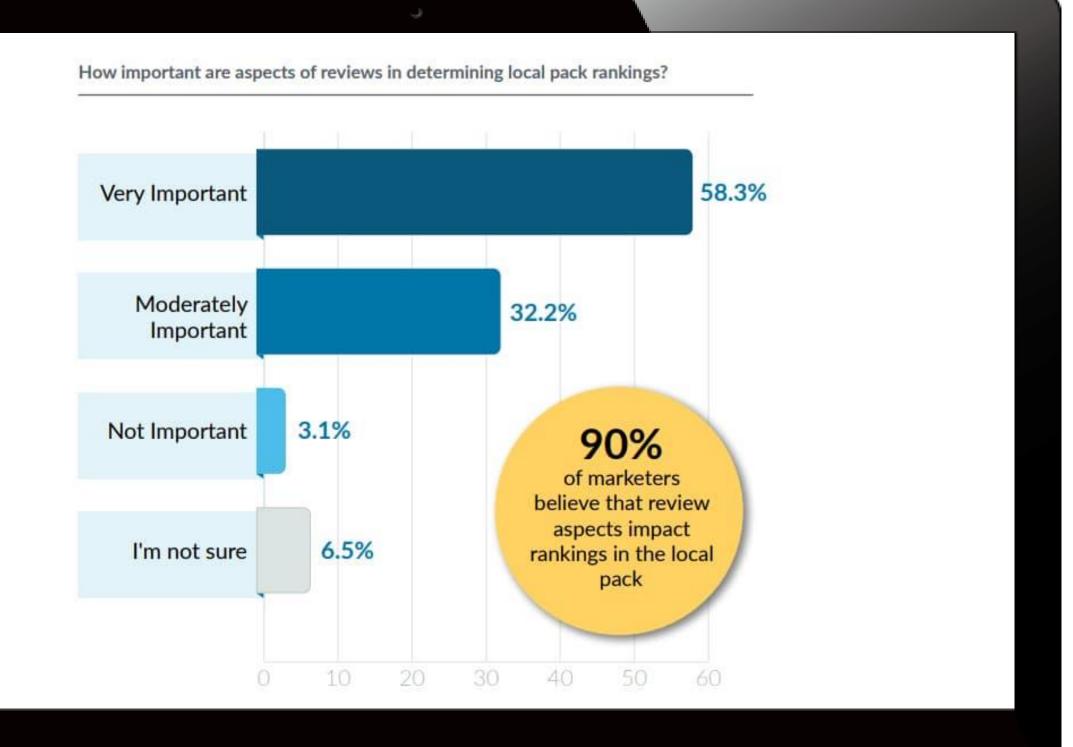

# Reviews: Why are they important?

- Reviews impact local rankings and conversions (Prominence)
- Increase brand trust and exposure
- Improve click-through-rate to your website