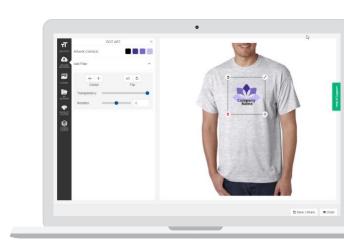

## **VIRTUAL SAMPLES**

- Drag your customer's logo onto products or create a design for them
- Remove the background color from a logo, change its color or rotate it
- Add multiple images, shapes or text to a product
- Add your finished Virtual Sample logo to all your products
- With one click, put it in a presentation or download it as an SVG