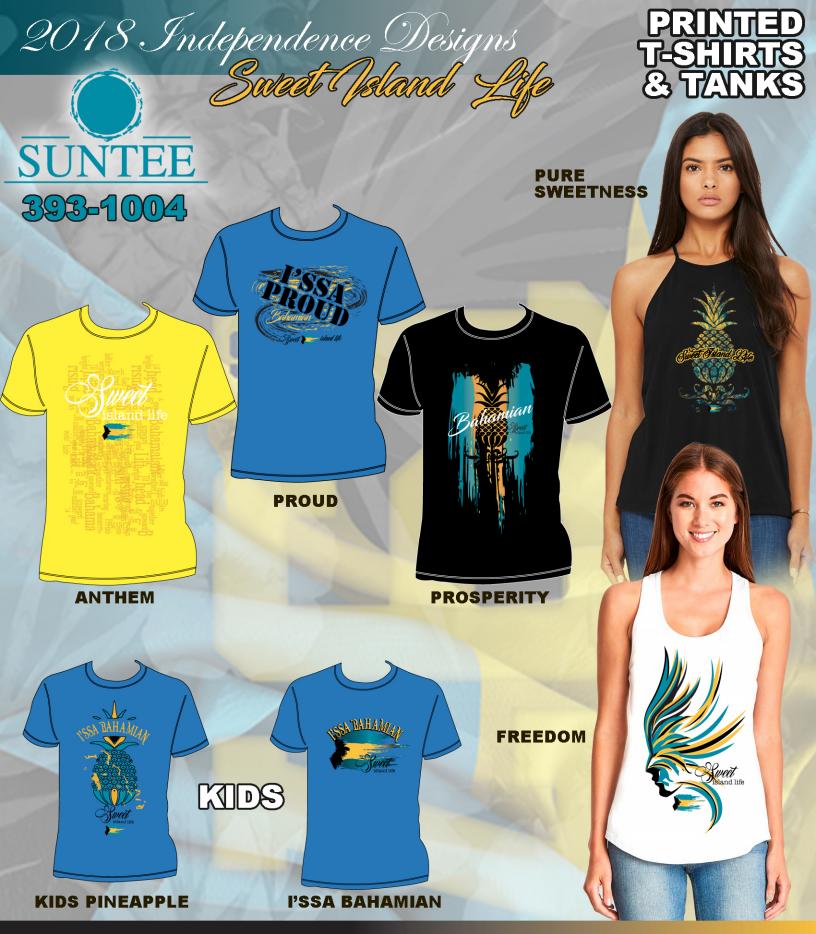

# **ADULT S/S PRINTED T-SHIRTS**

S, M, LG, XL (retail) = \$12.99 ea 2XL (retail) = \$14.99 ea 3XL (retail) = \$16.99 ea S, M, LG, XL (wholesale 12pc) = \$10.99 ea 2XL (wholesale 12pc) = \$12.99 ea 3XL (wholesale 12pc) = \$14.99 ea

# PRINTED FASHION T-SHIRTS

S, M, LG, XL (retail) = \$13.99 ea 2XL (retail) = \$15.99 ea 3XL (retail) = \$17.99 ea

### KIDS S/S PRINTED T-SHIRTS

XS, S, M, LG (retail) = \$9.99 ea

### FITTED TANK TOPS

S, M, LG, XL (retail) = \$15.99 ea 2XL (retail) = \$17.99 ea

# FASHION TANK TOPS

XS, S, M, LG, XL (retail) = \$19.99 ea 2XL (retail) = \$21.99 ea

# Suntee Independence Apparel - Sweet Island Life 2018 ORDER FORM

| UNIFORMS & PROMOTIONAL MARKETING                                      |          |          | 20 | 10 OKD   | EK FUK | IVI      |       |        |                                                    |                                                    |
|-----------------------------------------------------------------------|----------|----------|----|----------|--------|----------|-------|--------|----------------------------------------------------|----------------------------------------------------|
| SHIRT STYLES                                                          | COLOURS  | QUANTITY |    |          |        |          |       | RETAIL | WHOLESALE                                          |                                                    |
| Tick or highlight your choic                                          | es       | XS       | S  | М        | LG     | XL       | 2XL   | 3XL    | Prices are not                                     | (12 + SHIRTS) VAT inclusive.                       |
| ADULT S/S T-SHIRTS                                                    | BLACK    |          |    |          |        | <u> </u> |       |        | S - XL = \$12.99                                   |                                                    |
| ANTHEM<br>PROUD<br>PROSPERITY                                         | DEACK    |          |    | 1        | 1      |          |       |        | 2XL = \$14.99<br>3XL = \$16.99                     | 2XL = \$12.99<br>3XL = \$14.99                     |
|                                                                       | AQUA     |          |    |          |        |          |       |        |                                                    |                                                    |
|                                                                       | GOLD     |          |    |          |        |          |       |        | Ī                                                  |                                                    |
|                                                                       |          | XS       | S  | М        | LG     | XL       | 2XL   | 3XL    |                                                    |                                                    |
| FASHION T-SHIRTS  ANTHEM  PROUD  PROSPERITY                           | BLACK    |          |    |          |        |          |       |        | S - XL = \$13.99                                   |                                                    |
|                                                                       | AQUA     |          |    | 1        | 1      |          |       |        | 2XL = \$15.99<br>3XL = \$17.99                     | N/A                                                |
|                                                                       | AQUA     |          |    |          |        |          |       |        | <u> </u>                                           |                                                    |
|                                                                       | GOLD     |          |    |          |        |          |       |        |                                                    |                                                    |
|                                                                       |          | XS       | S  | М        | LG     | XL       | 2XL   | 3XL    |                                                    |                                                    |
| KIDS' S/S T-SHIRTS<br>PINEAPPLE<br>I'SSA BAHAMIAN                     | AQUA     |          |    |          |        |          |       |        | XS - XL = \$9.99                                   | N/A                                                |
|                                                                       |          |          |    |          |        |          |       |        | 1                                                  | ,                                                  |
|                                                                       |          | XS       | S  | М        | LG     | XL       | 2XL   | 3XL    | <u> </u>                                           |                                                    |
| LADIES' FITTED TANK TOPS PURE SWEETNESS                               | BLACK    |          |    | <u> </u> |        | <u> </u> |       |        | S - XL = \$15.99                                   |                                                    |
|                                                                       |          |          |    |          |        |          |       |        | 2XL = \$17.99                                      | N/A                                                |
|                                                                       |          | XS       | S  | М        | LG     | XL       | 2XL   | 3XL    |                                                    |                                                    |
| LADIES' FASHION TANK TOPS                                             | BLACK    |          |    |          |        |          |       |        | XS - XL = \$19.99                                  |                                                    |
| PURE SWEETNESS FREEDOM                                                | BLACK    |          |    |          |        |          |       |        | 2XL = \$21.99                                      | N/A                                                |
|                                                                       | WHITE    |          |    |          |        |          |       |        |                                                    |                                                    |
|                                                                       |          | XS       | S  | М        | LG     | XL       | 2XL   | 3XL    |                                                    |                                                    |
| MEN'S POLO SHIRTS<br>STRIPED FLAG<br>SWEET BAHAMAS 73<br>PINEAPPLE 73 | BLACK    |          |    |          |        |          |       |        | S - XL = \$25.99<br>2XL = \$27.99<br>3XL = \$29.99 | S - XL = \$23.99<br>2XL = \$25.99<br>3XL = \$27.99 |
|                                                                       | AQUA     |          |    |          |        |          |       |        |                                                    |                                                    |
|                                                                       | AQUA     |          |    |          |        |          |       |        | <u> </u>                                           |                                                    |
|                                                                       | GOLD     |          |    |          |        |          |       |        |                                                    |                                                    |
|                                                                       |          | XS       |    | L        |        |          | 2)//  | 27/1   |                                                    |                                                    |
| LADIES' POLO SHIRTS                                                   | DI A CIV | ΛS       | S  | M        | LG     | XL       | 2XL   | 3XL    | S - XL = \$25.99                                   | S - XL = \$23.9                                    |
| STRIPED FLAG<br>SWEET BAHAMAS 73<br>PINEAPPLE 73                      | BLACK    |          |    |          |        |          |       |        | 2XL = \$27.99<br>3XL = \$29.99                     | 2XL = \$25.99<br>3XL = \$27.99                     |
|                                                                       | AQUA     |          |    |          |        |          |       |        |                                                    |                                                    |
|                                                                       | GOLD     |          |    |          |        |          |       |        | 1                                                  |                                                    |
|                                                                       |          |          |    |          |        |          |       |        |                                                    |                                                    |
|                                                                       |          | XS       | S  | М        | LG     | XL       | 2XL   | 3XL    |                                                    |                                                    |
| MEN'S DRI-FIT POLO SHIRTS<br>COAT OF ARMS<br>PINEAPPLE 73             | AQUA     |          |    |          |        |          |       |        | S - XL = \$29.99<br>2XL = \$31.99                  | S - XL = \$27.9<br>2XL = \$29.99                   |
|                                                                       | GOLD     |          |    |          |        |          |       |        | 3XL = \$33.99                                      | 3XL = \$31.99                                      |
|                                                                       |          |          |    |          |        |          |       |        | <del> </del>                                       |                                                    |
|                                                                       |          | XS       | S  | М        | LG     | XL       | 2XL   | 3XL    |                                                    |                                                    |
| LADIES' DRI-FIT POLO SHIRTS  COAT OF ARMS                             | AQUA     |          |    |          |        |          |       |        | S - XL = \$29.99<br>2XL = \$31.99                  | S - XL = \$27.99<br>2XL = \$29.99                  |
| PINEAPPLE 73                                                          | GOLD     |          |    |          |        |          |       |        | 3XL = \$33.99                                      | 3XL = \$31.99                                      |
|                                                                       | GOLD     |          |    |          |        |          |       |        | <u> </u>                                           |                                                    |
|                                                                       |          | XS       | S  | М        | LG     | XL       | 2XL   | 3XL    |                                                    | 1                                                  |
| MEN'S NEW WAVE DRI-FIT T-SHIRTS                                       |          |          |    |          |        |          |       |        | S - XL = \$24.99<br>2XL = \$26.99                  | S - XL = \$22.9                                    |
| SUNSET<br>TROPICAL                                                    |          |          |    |          |        |          |       |        | 3XL = \$26.99                                      | 2XL = \$24.99<br>3XL = \$26.99                     |
| FLAG                                                                  |          |          |    |          |        |          |       |        | 1                                                  |                                                    |
| FLAMINGO<br>UNITED                                                    |          |          |    |          |        |          |       |        | †                                                  |                                                    |
| SEASIDE                                                               |          | XS       |    |          |        |          | 25.00 | 21"    |                                                    |                                                    |
| LADIES' NEW WAVE DRI-FIT T-SHIRTS                                     |          | ۸٥       | S  | M        | LG     | XL       | 2XL   | 3XL    | S - XL = \$24.99                                   | S - XL = \$22.9                                    |
| TROPICAL                                                              |          |          |    |          |        |          |       |        | 2XL = \$26.99                                      | 2XL = \$24.99                                      |
| FLAMINGO                                                              |          |          |    |          |        |          |       |        | 3XL = \$28.99                                      | 3XL = \$26.99                                      |
|                                                                       |          |          |    |          |        |          | 1     |        | 1                                                  |                                                    |