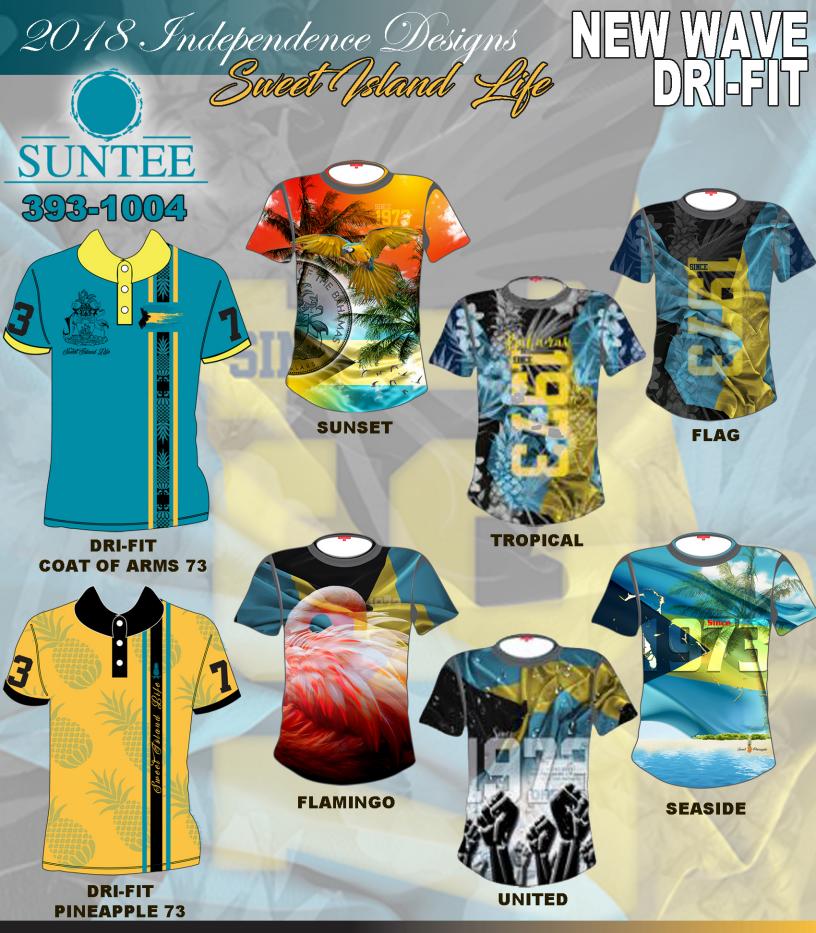

### **NEW WAVE DRI-FIT T- SHIRTS**

S, M, LG, XL (retail) = \$24.99 ea 2XL (retail) = \$26.99 ea 3XL (retail) = \$28.99 ea S, M, LG, XL (wholesale 12pc) = \$22.99 ea 2XL (wholesale 12pc) = \$24.99 ea 3XL (wholesale 12pc) = \$26.99 ea

### DRI-FIT POLO SHIRTS

S, M, LG, XL (retail) = \$29.99 ea 2XL (retail) = \$31.99 ea 3XL (retail) = \$33.99 ea S, M, LG, XL (wholesale 12pc) = \$27.99 ea 2XL (wholesale 12pc) = \$29.99 ea 3XL (wholesale 12pc) = \$31.99 ea

# Suntee Independence Apparel - Sweet Island Life 2018 ORDER FORM

| UNIFORMS & PROMOTIONAL MARKETING                                      |          |          | 20 | 10 OKD   | EK FUK | IVI      |       |        |                                                    |                                                    |
|-----------------------------------------------------------------------|----------|----------|----|----------|--------|----------|-------|--------|----------------------------------------------------|----------------------------------------------------|
| SHIRT STYLES                                                          | COLOURS  | QUANTITY |    |          |        |          |       | RETAIL | WHOLESALE                                          |                                                    |
| Tick or highlight your choic                                          | es       | XS       | S  | М        | LG     | XL       | 2XL   | 3XL    | Prices are not                                     | (12 + SHIRTS) VAT inclusive.                       |
| ADULT S/S T-SHIRTS                                                    | BLACK    |          |    |          |        | <u> </u> |       |        | S - XL = \$12.99                                   |                                                    |
| ANTHEM<br>PROUD<br>PROSPERITY                                         | DEACK    |          |    | 1        | 1      |          |       |        | 2XL = \$14.99<br>3XL = \$16.99                     | 2XL = \$12.99<br>3XL = \$14.99                     |
|                                                                       | AQUA     |          |    |          |        |          |       |        |                                                    |                                                    |
|                                                                       | GOLD     |          |    |          |        |          |       |        | Ī                                                  |                                                    |
|                                                                       |          | XS       | S  | М        | LG     | XL       | 2XL   | 3XL    |                                                    |                                                    |
| FASHION T-SHIRTS  ANTHEM  PROUD  PROSPERITY                           | BLACK    |          |    |          |        |          |       |        | S - XL = \$13.99                                   |                                                    |
|                                                                       | AQUA     |          |    | 1        | 1      |          |       |        | 2XL = \$15.99<br>3XL = \$17.99                     | N/A                                                |
|                                                                       | AQUA     |          |    |          |        |          |       |        | <u> </u>                                           |                                                    |
|                                                                       | GOLD     |          |    |          |        |          |       |        |                                                    |                                                    |
|                                                                       |          | XS       | S  | М        | LG     | XL       | 2XL   | 3XL    |                                                    |                                                    |
| KIDS' S/S T-SHIRTS<br>PINEAPPLE<br>I'SSA BAHAMIAN                     | AQUA     |          |    |          |        |          |       |        | XS - XL = \$9.99                                   | N/A                                                |
|                                                                       |          |          |    |          |        |          |       |        | 1                                                  | ,                                                  |
|                                                                       |          | XS       | S  | М        | LG     | XL       | 2XL   | 3XL    | <u> </u>                                           |                                                    |
| LADIES' FITTED TANK TOPS PURE SWEETNESS                               | BLACK    |          |    | <u> </u> |        | <u> </u> |       |        | S - XL = \$15.99                                   |                                                    |
|                                                                       |          |          |    |          |        |          |       |        | 2XL = \$17.99                                      | N/A                                                |
|                                                                       |          | XS       | S  | М        | LG     | XL       | 2XL   | 3XL    |                                                    |                                                    |
| LADIES' FASHION TANK TOPS                                             | BLACK    |          |    |          |        |          |       |        | XS - XL = \$19.99                                  |                                                    |
| PURE SWEETNESS FREEDOM                                                | BLACK    |          |    |          |        |          |       |        | 2XL = \$21.99                                      | N/A                                                |
|                                                                       | WHITE    |          |    |          |        |          |       |        |                                                    |                                                    |
|                                                                       |          | XS       | S  | М        | LG     | XL       | 2XL   | 3XL    |                                                    |                                                    |
| MEN'S POLO SHIRTS<br>STRIPED FLAG<br>SWEET BAHAMAS 73<br>PINEAPPLE 73 | BLACK    |          |    |          |        |          |       |        | S - XL = \$25.99<br>2XL = \$27.99<br>3XL = \$29.99 | S - XL = \$23.99<br>2XL = \$25.99<br>3XL = \$27.99 |
|                                                                       | AQUA     |          |    |          |        |          |       |        |                                                    |                                                    |
|                                                                       | AQUA     |          |    |          |        |          |       |        | <u> </u>                                           |                                                    |
|                                                                       | GOLD     |          |    |          |        |          |       |        |                                                    |                                                    |
|                                                                       |          | XS       |    | L        |        |          | 2)//  | 27/1   |                                                    |                                                    |
| LADIES' POLO SHIRTS                                                   | DI A CIV | ΛS       | S  | M        | LG     | XL       | 2XL   | 3XL    | S - XL = \$25.99                                   | S - XL = \$23.9                                    |
| STRIPED FLAG<br>SWEET BAHAMAS 73<br>PINEAPPLE 73                      | BLACK    |          |    |          |        |          |       |        | 2XL = \$27.99<br>3XL = \$29.99                     | 2XL = \$25.99<br>3XL = \$27.99                     |
|                                                                       | AQUA     |          |    |          |        |          |       |        |                                                    |                                                    |
|                                                                       | GOLD     |          |    |          |        |          |       |        | 1                                                  |                                                    |
|                                                                       |          |          |    |          |        |          |       |        |                                                    |                                                    |
|                                                                       |          | XS       | S  | М        | LG     | XL       | 2XL   | 3XL    |                                                    |                                                    |
| MEN'S DRI-FIT POLO SHIRTS<br>COAT OF ARMS<br>PINEAPPLE 73             | AQUA     |          |    |          |        |          |       |        | S - XL = \$29.99<br>2XL = \$31.99                  | S - XL = \$27.9<br>2XL = \$29.99                   |
|                                                                       | GOLD     |          |    |          |        |          |       |        | 3XL = \$33.99                                      | 3XL = \$31.99                                      |
|                                                                       |          |          |    |          |        |          |       |        | <del> </del>                                       |                                                    |
|                                                                       |          | XS       | S  | М        | LG     | XL       | 2XL   | 3XL    |                                                    |                                                    |
| LADIES' DRI-FIT POLO SHIRTS  COAT OF ARMS                             | AQUA     |          |    |          |        |          |       |        | S - XL = \$29.99<br>2XL = \$31.99                  | S - XL = \$27.99<br>2XL = \$29.99                  |
| PINEAPPLE 73                                                          | GOLD     |          |    |          |        |          |       |        | 3XL = \$33.99                                      | 3XL = \$31.99                                      |
|                                                                       | GOLD     |          |    |          |        |          |       |        | <u> </u>                                           |                                                    |
|                                                                       |          | XS       | S  | М        | LG     | XL       | 2XL   | 3XL    |                                                    | 1                                                  |
| MEN'S NEW WAVE DRI-FIT T-SHIRTS                                       |          |          |    |          |        |          |       |        | S - XL = \$24.99<br>2XL = \$26.99                  | S - XL = \$22.9                                    |
| SUNSET<br>TROPICAL                                                    |          |          |    |          |        |          |       |        | 3XL = \$26.99                                      | 2XL = \$24.99<br>3XL = \$26.99                     |
| FLAG                                                                  |          |          |    |          |        |          |       |        | 1                                                  |                                                    |
| FLAMINGO<br>UNITED                                                    |          |          |    |          |        |          |       |        | †                                                  |                                                    |
| SEASIDE                                                               |          | XS       |    |          |        |          | 25.00 | 21"    |                                                    |                                                    |
| LADIES' NEW WAVE DRI-FIT T-SHIRTS                                     |          | ۸٥       | S  | M        | LG     | XL       | 2XL   | 3XL    | S - XL = \$24.99                                   | S - XL = \$22.9                                    |
| TROPICAL                                                              |          |          |    |          |        |          |       |        | 2XL = \$26.99                                      | 2XL = \$24.99                                      |
| FLAMINGO                                                              |          |          |    |          |        |          |       |        | 3XL = \$28.99                                      | 3XL = \$26.99                                      |
|                                                                       |          |          |    |          |        |          | 1     |        | 1                                                  |                                                    |