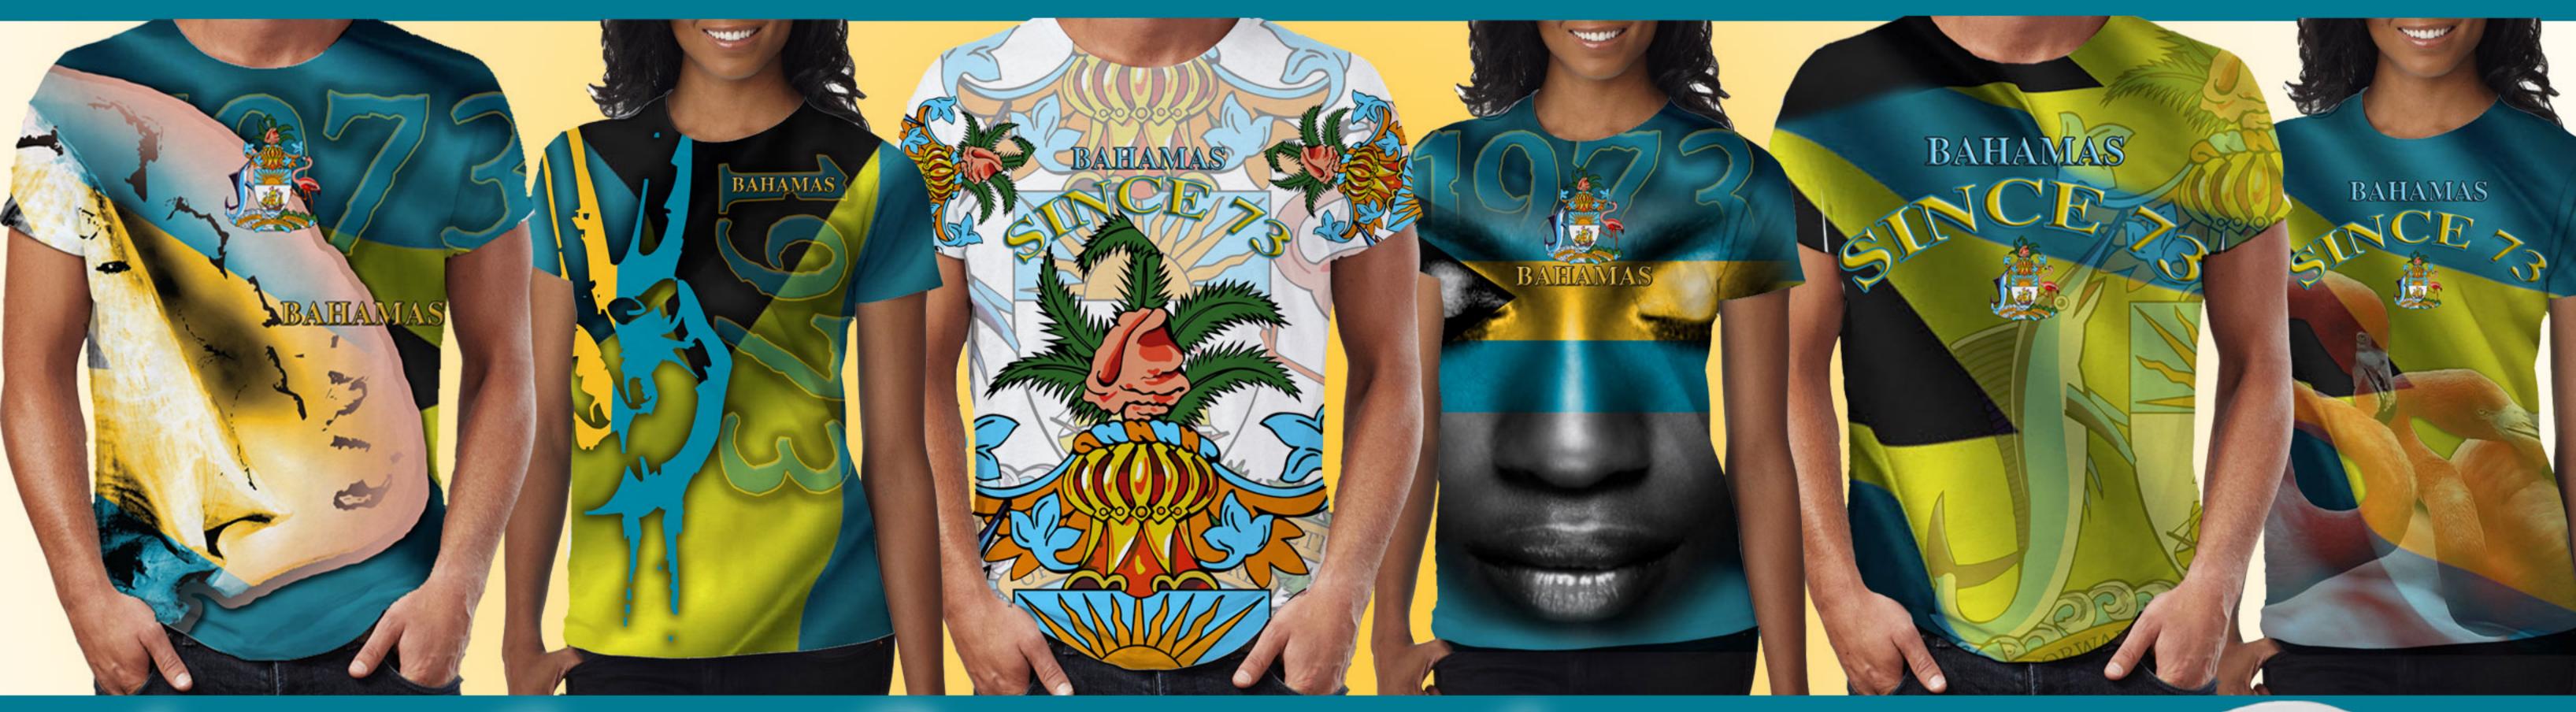

# NEW WAVE Dri Fit Apparel

Limited Edition Undependence Collection

Custom Order T-Shirts Or you can buy from our general stock

e-mail: INDEPENDENCE@sun-tee.com www.sun-tee.com

Sun Tee EmbroidMe

IF IT LOOKS GOOD, IT'S GOT TO BE SUNTEE

# NEW WAVE DRI FIT APPAREL

S, M, LG, XL (retail) = \$39.99 ea

2XL (retail) = \$41.99 ea