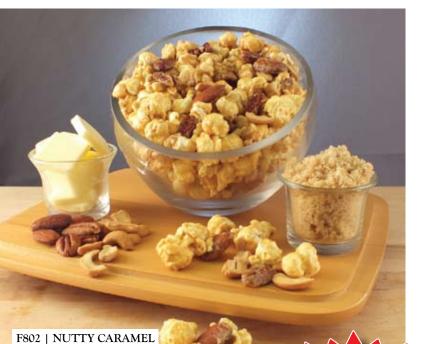

# F802 | NUTTY CARAMEL

*Nuez de Caramelo* Half Gallon Resealable Bag Roasted almonds, cashews, pecans and our delicious gourmet buttery caramel corn mixed to perfection. An amazing snack sensation! Gluten Free. **\$14.00** 