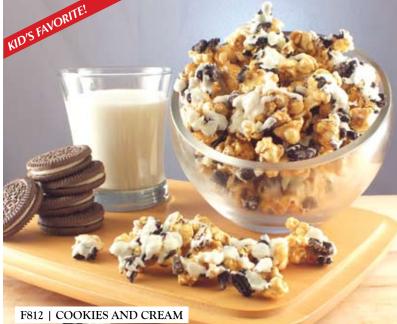

# F812 | COOKIES AND CREAM

### Galletas y Crema

, de

Half Gallon Reseatable Bag We've taken our Signature Cookies & Cream Popcorn to a whole new level. The taste of chocolate cookies get even better when they're gently tossed with freshly glazed white chocolate and popcorn. Cookies get a bit o' glaze, popcorn gets nubbins of chocolate, and you get superior taste in every nibble.

### Contains Gluten. \$14.00