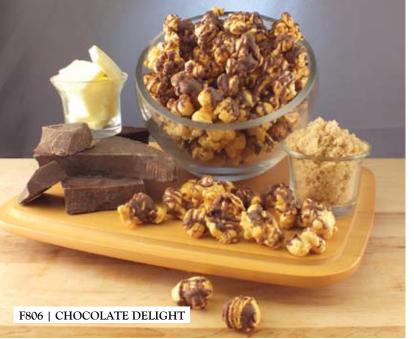

### F806 | CHOCOLATE DELIGHT

Chocolate Delicia Half Gallon Resealable Bag Our rich and buttery caramel corn drizzled with milk chocolatey goodness. A chocolate lover's Dream! Gluten Free, **\$14.00** 