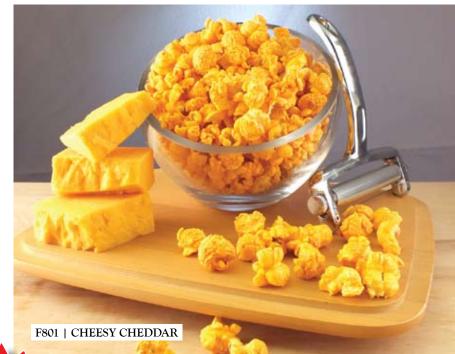

# F801 | CHEESY CHEDDAR

### Cheddar Queso

1 Gallon Resealable Bag

Our signature blend of kernels, mixed with our secret blend of gourmet cheeses provides the most delicious cheesy cheddar corn ever! A must try! Gluten Free. **\$14.00** 