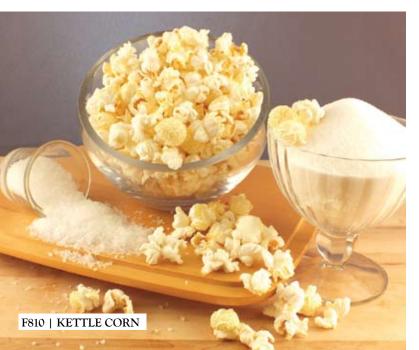

### F810 | KETTLE CORN

### Hervidor Maîz

1 Gallon Resealable Bag Lightly sweet, a little salty, perfectly crisp and ready for every occasion, a delicious American tradition for 200 years. Gluten Free. **\$14.00** 