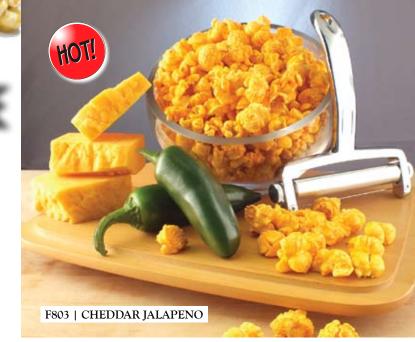

# F803 | CHEDDAR JALAPENO

# Cheddar de Jalapeno

1 Gallon Resealable Bag

A delicious popcorn with a kick of the southwest! Our secret duo of cheddar cheese combined with a touch of jalapeno delivers a bold flavor with just the right amount of heat! AWESOME! Gluten Free. **\$14.00** 