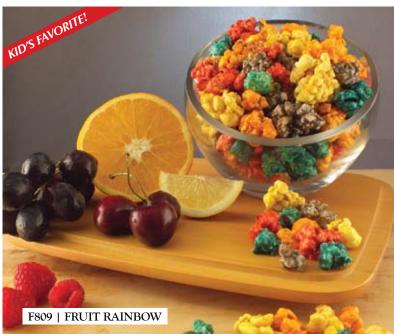

# F809 | FRUIT RAINBOW

### **Frutas Arcoiris**

### 1 Gallon Resealable Bag

A favorite with kids! So much color, so much flavor, so much fun. Our Fruit Rainbow popcorn brings the colors of the rainbow and the flavors of grape, lemon, orange, blue raspberry and cherry in a light, crunchy coating. It's a treasure hunt in every bag! Gluten Free. **\$14.00** 