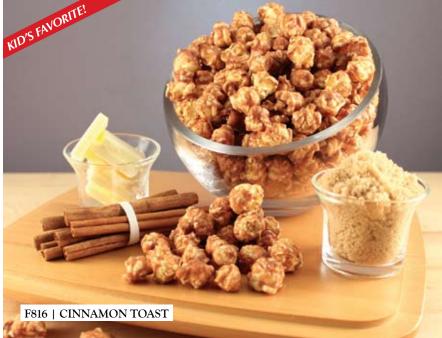

# F816 | CINNAMON TOAST

# tostadas de canela

1 Gallon Resealable Bag

Our secret is lots of farm fresh butter, brown sugar and of course real cinnamon! It will bring back memories of your favorite cinnamon toast cereal. Gluten Free. **\$14.00** 