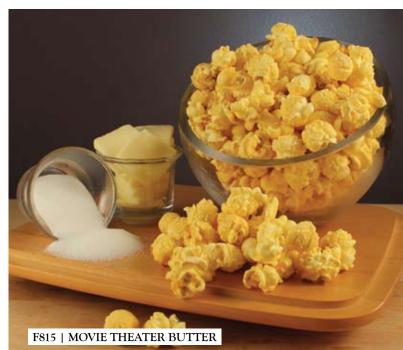

### F815 | MOVIE THEATER BUTTER

### Mantequilla de cine

### 1 Gallon Resealable Bag

Popcorn and butter were made for each other. The toasty taste of corn complements the rich creaminess of butter, and a touch of salt develops both flavors. Double yum! Gluten Free. **\$14.00** 