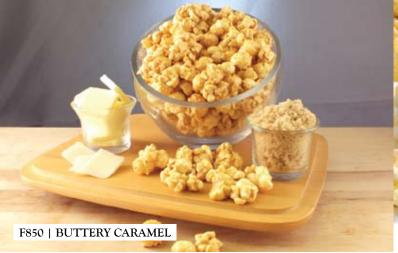

# F850 | BUTTERY CARAMEL

#### Mantecoso Caramelo

Half Gallon Resealable Bag

A rich and buttery classic that is a favorite for many! Our family recipe uses sweet brown sugar, creamy butter and a cooking temperature perfected to deliver the right caramelization of every kernel - Absolutely Amazing! Gluten Free. \$10.00