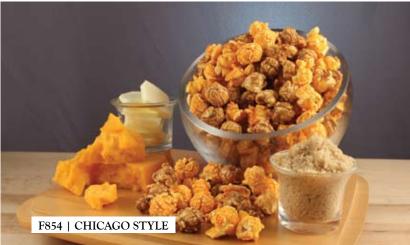

# F854 | CHICAGO STYLE

#### Estilo de Chicago

Half Gallon Resealable Bag

A delicious mixture of sweet and salty! A Midwest Favorite! We perfected this flavor by combining our delicious gourmet buttery caramel corn and our cheesy cheddar corn to make the perfect snack! Gluten Free. \$10.00