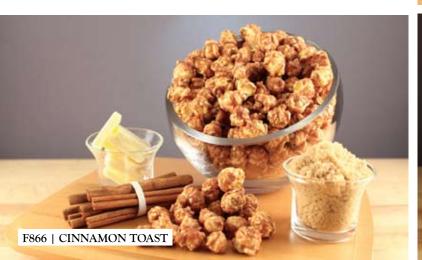

# F866 | CINNAMON TOAST

#### tostadas de canela

Half Gallon Resealable Bag

Our secret is lots of farm fresh butter, brown sugar and of course real cinnamon! It will bring back memories of your favorite cinnamon toast cereal. Gluten Free. \$10.00