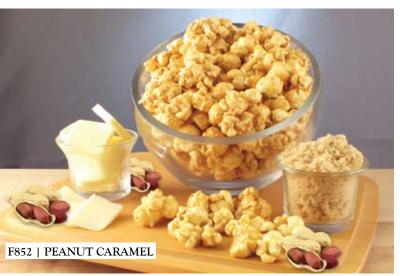

### F852 | PEANUT CARAMEL

#### Peanut Caramelo

Half Gallon Resealable Bag

This can't-stop-eatin'-it treat will become your next favorite! Our rich and buttery caramel corn loaded with fresh gourmet peanuts.

Gluten Free. \$10.00