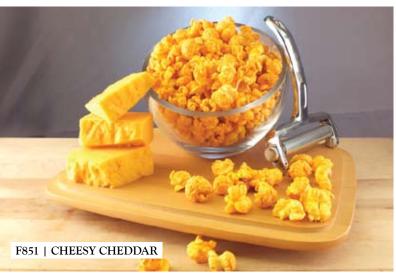

# F851 | CHEESY CHEDDAR

#### Cheddar Queso

Half Gallon Resealable Bag

Our signature blend of kernels, mixed with our secret blend of gourmet cheeses provides the most delicious cheesy cheddar corn ever! A must try! Gluten Free. \$10.00