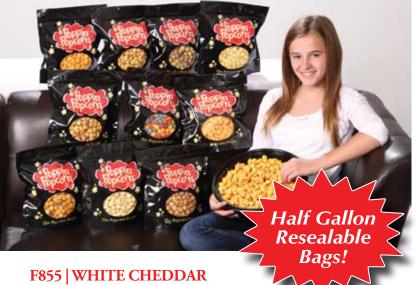

# Cheddar Blanco

Half Gallon Resealable Bag

Our special blend of creamy white cheddar coats every inch of our fluffy white popcorn, so no bite lacks in cheesiness. Leaving your mouth in a state of complete and utter elation. Gluten Free. \$10.00