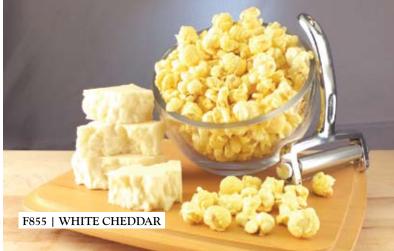

# Cheddar Blanco

Half Gallon Resealable Bag

Our special blend of creamy white cheddar coats every inch of our fluffy white popcorn, so no bite lacks in cheesiness. Leaving your mouth in a state of complete and utter elation. Gluten Free. \$10.00