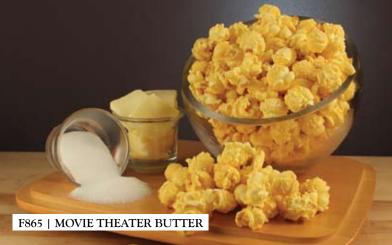

# F865 | MOVIE THEATER BUTTER

# Mantequilla de cine

Half Gallon Resealable Bag

Popcorn and butter were made for each other. The toasty taste of corn complements the rich creaminess of butter, and a touch of salt develops both flavors. Double yum! Gluten Free. \$10.00