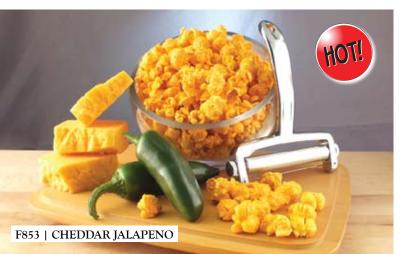

# F853 | CHEDDAR JALAPENO

#### Cheddar de Jalapeno

Half Gallon Resealable Bag

A delicious popcorn with a kick of the southwest! Our secret duo of cheddar cheese combined with a touch of jalapeno delivers a bold flavor with just the right amount of heat! AWESOME! Gluten Free.

\$10.00