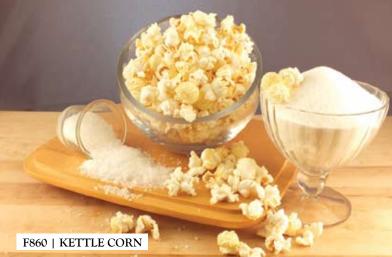

# F860 | KETTLE CORN

#### Hervidor Maîz

Half Gallon Resealable Bag

Lightly sweet, a little salty, perfectly crisp and ready for every occasion, a delicious American tradition for 200 years. Gluten Free. \$10.00