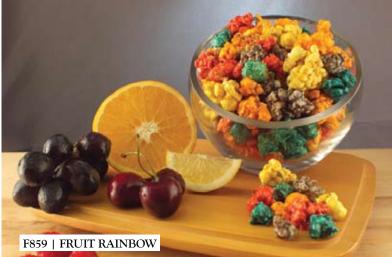

#### F859 | FRUIT RAINBOW

#### Frutas Arcoiris

Half Gallon Resealable Bag

A favorite with kids! So much color, so much flavor, so much fun. Our Fruit Rainbow popcorn brings the colors of the rainbow and the flavors of grape, lemon, orange, blue raspberry and cherry in a light, crunchy coating. It's a treasure hunt in every bag! Gluten Free. \$10.00