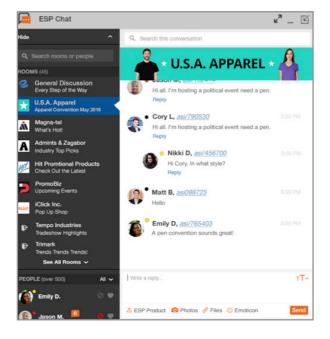

Once you've joined a chat room, you have several options. You can:

1) Post a message

2) Post a product in ESP

3) Upload your own photos or files

4) Express yourself with emojis

## What are My Privacy Controls?

With ESP Chat, you can post messages publicly, or enjoy private one-on-one conversations. To speak with someone privately, go to the PEOPLE tab on the main menu. Simply click on the name of the person you would like to speak with and Private Chat automatically opens.