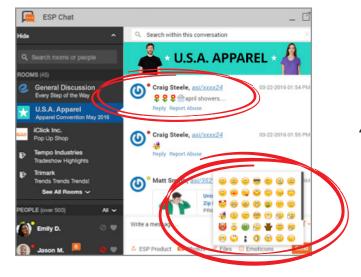

Once you've joined a chat room, you have several options. You can:

1) Post a message

2) Post a product in ESP

3) Upload your own photos or files

4) Express yourself with emojis