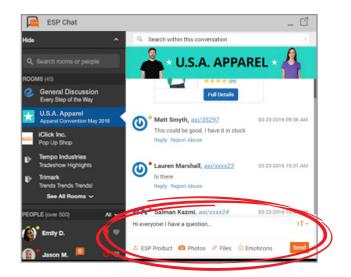

Once you've joined a chat room, you have several options. You can:

1) Post a message

2) Post a product in ESP

3) Upload your own photos or files

4) Express yourself with emojis