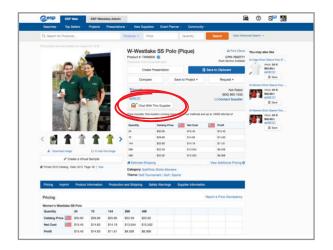

# How does it work?

When browsing products in ESP® from a supplier who hosts a chat room, you'll see a button that takes you directly into chat mode, so you can quickly and easily ask any questions you may have about the product or placing an order.