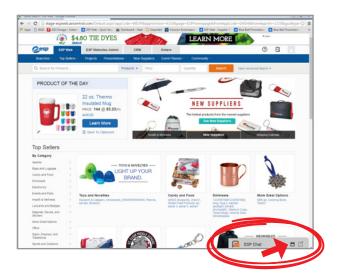

Or, you may enter ESP Chat directly. The ESP Chat bar is located in the lower right corner of your home page. Maximize the window by clicking on the icon indicated by the red arrow.

Now that the chat screen has been expanded, you can see both ASI's General Discussion room as well as a listing of rooms hosted by suppliers. Simply click on the room you would like to enter and start or join in the discussion!