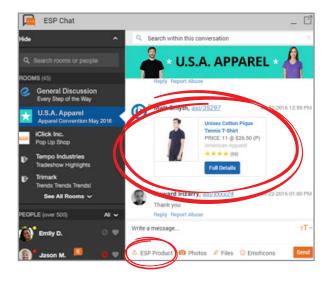

Once you've joined a chat room, you have several options. You can:

1) Post a message

2) Post a product in ESP

3) Upload your own photos or files

4) Express yourself with emojis