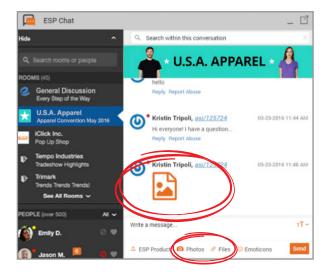

Once you've joined a chat room, you have several options. You can:

1) Post a message

2) Post a product in ESP

3) Upload your own photos or files

4) Express yourself with emojis