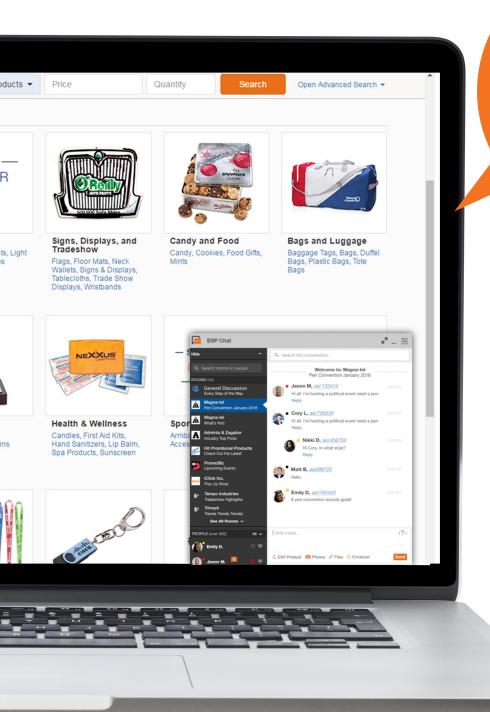

# Learn more about this feature in the all-new ESP®.

Get in the mix with ESP Chat!

Now you can chat and share with other distributors and suppliers without ever leaving ESP.

Or, you may enter ESP Chat directly. The ESP Chat bar is located in the lower right corner of your home page. Maximize the window by clicking on the icon indicated by the red arrow.

Now that the chat screen has been expanded, you can see both ASI's General Discussion room as well as a listing of rooms hosted by suppliers. Simply click on the room you would like to enter and start or join in the discussion!